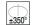

# TECHNICAL DATA

| Tension:               | 220-240V 50/60Hz                 |
|------------------------|----------------------------------|
| Beam:                  | Symmetric concentrating spot 12° |
| Current:               | 1050mA                           |
| Insulation class:      | 2                                |
| Weight:                | 1.65 kg                          |
| IP grade:              | 20                               |
| Glow wire:             | 850 °C                           |
| Lamp included:         | Yes                              |
| LED type:              | COB LED                          |
| Overall power:         | 34 W                             |
| Appliance flow:        | 3751 lm                          |
| Nominal duration:      | 50.000 ore L90 B20               |
| Color temperature:     | 4000 K                           |
| Color rendering index: | > 90                             |
| Color consistency:     | 3 SDCM                           |