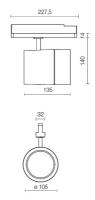

| 20                               |
| Glow wire:             | 850 °C                           |
| Lamp included:         | Yes                              |
| LED type:              | COB LED                          |
| Overall power:         | 34 W                             |
| Appliance flow:        | 3751 lm                          |
| Nominal duration:      | 50.000 ore L90 B20               |
| Color temperature:     | 4000 K                           |
| Color rendering index: | > 90                             |
| Color consistency:     | 3 SDCM                           |

LIGHT SOURCE: 1 x LED 37W 4870lm

























# NOTES

On request: DALL





## **SHORT M**

## 67398-LBN12AG



INDOOR > PROJECTORS & TRACKS 230V > SHORT

## **TECHNICAL DRAWING**



#### PHOTOMETRIC CURVES





#### **ACCESSORIES**



Directional flaps

3031-BR

3031-NE

3031-GA

## **COMPANY**

Side Spa has always been a benchmark in the manufacturing industry for its constant focus on product quality, assembly and sustainability of its items. The company is distinguished by its dedication to offering customers the highest quality products that meet needs and exceed expectations.

Side Spa pays the utmost attention to the quality of its products. Each stage of production undergoes rigorous quality control to ensure that only first-class items reach the market. By using high-quality materials and adopting state-of-the-art manufacturing processes, the company is able to offer products that stand the test of time and maintain their performance over the years. Quality