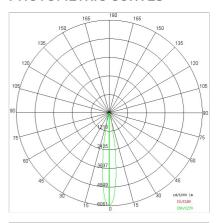

|
| Glow wire:             | 850 °C                           |
| Lamp included:         | Yes                              |
| LED type:              | COB LED                          |
| Overall power:         | 34 W                             |
| Appliance flow:        | 3751 lm                          |
| Nominal duration:      | 50.000 ore L90 B20               |
| Color temperature:     | 4000 K                           |
| Color rendering index: | > 90                             |
| Color consistency:     | 3 SDCM                           |

LIGHT SOURCE: 1 x LED 37W 4870lm

























# NOTES

On request: DALL





## **SHORT M**

## 67398-LBN12AG



INDOOR > PROJECTORS & TRACKS 230V > SHORT

## **TECHNICAL DRAWING**



#### PHOTOMETRIC CURVES





#### **ACCESSORIES**



Directional flaps

3031-BR

3031-NE

3031-GA

## **COMPANY**

Side Spa has always been a benchmark in the manufacturing industry for its constant focus on product quality, assembly and sustainability of its items. The company is distinguished by its dedication to offering customers the highest quality products that meet needs and exceed expectations.

Side Spa pays the utmost attention to the quality of its products. Each stage of production undergoes rigorous quality control to ensure that only first-class items reach the market. By using high-quality materials and adopting state-of-the-art manufacturing processes, the company is able to offer products that stand the test of time and maintain their performance over the years. Quality is a top priority for Side