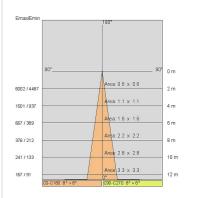

|
| Glow wire:             | 850 °C                           |
| Lamp included:         | Yes                              |
| LED type:              | COB LED                          |
| Overall power:         | 34 W                             |
| Appliance flow:        | 3751 lm                          |
| Nominal duration:      | 50.000 ore L90 B20               |
| Color temperature:     | 4000 K                           |
| Color rendering index: | > 90                             |
| Color consistency:     | 3 SDCM                           |

LIGHT SOURCE: 1 x LED 37W 4870lm

























# NOTES

On request: DALL





## **SHORT M**

## 67398-LBN12AG



INDOOR > PROJECTORS & TRACKS 230V > SHORT

## **TECHNICAL DRAWING**



#### PHOTOMETRIC CURVES





#### **ACCESSORIES**



Directional flaps

3031-BR

3031-NE

3031-GA

## **COMPANY**

Side Spa has always been a benchmark in the manufacturing industry for its constant focus on product quality, assembly and sustainability of its items. The company is distinguished by its dedication to offering customers the highest quality products that meet needs and exceed expectations.

Side Spa pays the utmost attention to the quality of its products. Each stage of production undergoes rigorous quality control to ensure that only first-class items reach the market. By using high-quality materials and adopting state-of-the-art manufacturing processes, the company is able to offer products that stand the test of time and maintain their performance over the years. Quality is a top priority for Side Sp