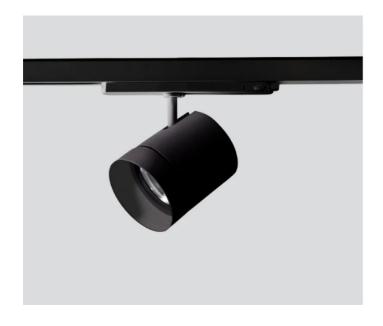

# 67398-LBN12AG

INDOOR > PROJECTORS & TRACKS 230V > SHORT

## **FEATURES**

| Intended Use:     | Interior                                                                              |
|-------------------|---------------------------------------------------------------------------------------|
| Installation:     | Track Mounting                                                                        |
| Fixing:           | Three-phase electrical adapter for track mounting                                     |
| Body/Structure:   | Die-cast aluminum body EN AB-47100                                                    |
| Painting:         | Interior polyester powder coating                                                     |
| Finish:           | Black                                                                                 |
| Reflector/Optics: | PMMA LED Lens                                                                         |
| Driver:           | Driver built into the electrical adapter for track mounting, 1050mA stabilized output |

## **SHORT M**

## 67398-LBN12AG

INDOOR > PROJECTORS & TRACKS 230V > SHORT