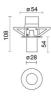

### **TECHNICAL DRAWING**

### **FEATURES**

| Intended Use:     | Interior                                                   |
|-------------------|------------------------------------------------------------|
| Installation:     | Recessed Ceiling                                           |
| Recessed hole:    | recessed hole diam. 50 mm. Ceiling thickness 1-25 mm.      |
| Fixing:           | Flat steel springs                                         |
| Body/Structure:   | Sheet steel body - Aluminum optical compartment            |
| Painting:         | Interior polyester powder coating                          |
| Finish:           | White                                                      |
| Reflector/Optics: | LED lens in methacrylate                                   |
| Driver:           | Remote power supply for LED,<br>stabilized output 350mA dc |
|                   |                                                            |