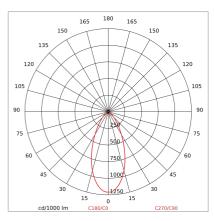

| Weight:                | 0.25 kg                   |
| IP grade:              | 20                        |
| Glow wire:             | 650 °C                    |
| Lamp included:         | Yes                       |
| LED type:              | Power LED                 |
| Overall power:         | 4 W                       |
| Appliance flow:        | 480 lm                    |
| Nominal duration:      | 50.000 L80 B20            |
| Color temperature:     | 3000 K                    |
| Color rendering index: | >90                       |
| Color consistency:     | 3 SDCM                    |

LIGHT SOURCE: 1 x LED 4.50W 540Im



























On request: DALI



INDOOR > REMOVABLE-ADJUSTABLE RECESSED > STILO 28 INCASSO

### **TECHNICAL DRAWING**



### PHOTOMETRIC CURVES





### **DRIVER**

645732



6W to 42W 150/1050mA IP20 ON-OFF Driver

646777



DALI+PUSH DIM driver- 42W IP20- 150mA÷1050mA



### STILO 28 - Recessed

## 67815-LBC-30



INDOOR > REMOVABLE-ADJUSTABLE RECESSED > STILO 28 INCASSO

### **COMPANY**

Side Spa has always been a benchmark in the manufacturing industry for its constant focus on product quality, assembly and sustainability of its items. The company is distinguished by its dedication to offering customers the highest quality products that meet needs and exceed expectations.

Side Spa pays the utmost attention to the quality of its products. Each stage of production undergoes rigorous quality control to ensure that only first-class items reach the market. By using high-quality materials and adopting state-of-the-art manufacturing