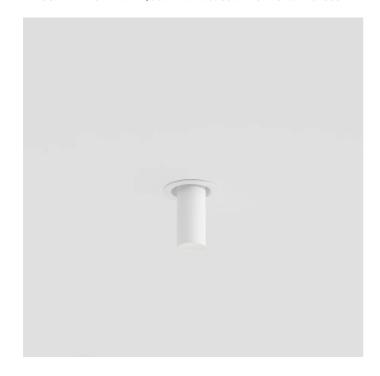

# 67815-LBC-30

INDOOR > REMOVABLE-ADJUSTABLE RECESSED > STILO 28 INCASSO

### STILO 28 - Recessed