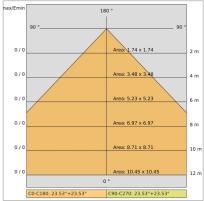

Weight:                | 0.25 kg                   |
| IP grade:              | 20                        |
| Glow wire:             | 650 °C                    |
| Lamp included:         | Yes                       |
| LED type:              | Power LED                 |
| Overall power:         | 4 W                       |
| Appliance flow:        | 480 lm                    |
| Nominal duration:      | 50.000 L80 B20            |
| Color temperature:     | 3000 K                    |
| Color rendering index: | >90                       |
| Color consistency:     | 3 SDCM                    |

LIGHT SOURCE: 1 x LED 4.50W 540Im



























On request: DALI



INDOOR > REMOVABLE-ADJUSTABLE RECESSED > STILO 28 INCASSO

### **TECHNICAL DRAWING**



### PHOTOMETRIC CURVES





### **DRIVER**

645732



6W to 42W 150/1050mA IP20 ON-OFF Driver

646777



DALI+PUSH DIM driver- 42W IP20- 150mA÷1050mA



### STILO 28 - Recessed

## 67815-LBC-30



INDOOR > REMOVABLE-ADJUSTABLE RECESSED > STILO 28 INCASSO

### **COMPANY**

Side Spa has always been a benchmark in the manufacturing industry for its constant focus on product quality, assembly and sustainability of its items. The company is distinguished by its dedication to offering customers the highest quality products that meet needs and exceed expectations.

Side Spa pays the utmost attention to the quality of its products. Each stage of production undergoes rigorous quality control to ensure that only first-class items reach the market. By using high-quality materials and adopting state-of-the-art manufacturing pr