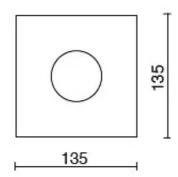

class:      | 3                          |
| Weight:                | 1.4 kg                     |
| Glow wire:             | 850 °C                     |
| Lamp included:         | Yes                        |
| LED type:              | COB LED                    |
| Overall power:         | 24 W                       |
| Appliance flow:        | 2171 lm                    |
| Nominal duration:      | 50.000 (h) L90 B10         |
| Color temperature:     | 4000 K                     |
| Color rendering index: | > 90                       |
| Color consistency:     | 3 SDCM                     |

LIGHT SOURCE: 1 x LED 24.00W 3995lm





















On request: IP44 version and led with 2700K COLOR temperature



# 67929-LBN



INDOOR > RECESSED SPOT > FOCUS

# **TECHNICAL DRAWING**





# PHOTOMETRIC CURVES





### **DRIVER**



644757-DA

DRIVER DALI 32W 250÷700mA IP20

#### **ACCESSORIES**





INV 1052

INV 1052-3



# FOCUS XL - Framework

# 67929-LBN



INDOOR > RECESSED SPOT > FOCUS

#### **COMPANY**

Side Spa has always been a benchmark in the manufacturing industry for its constant focus on product quality, assembly and sustainability of its items. The company is distinguished by its dedication to offering customers the highest quality products that meet needs and exceed expectations.

Side Spa pays the utmost attention to the quality of its products. Each stage of production undergoes rigorous quality control to ensure that only first-class items reach the market. By using high-quality materials and adopting state-of-the-art manufacturing processes, the compan