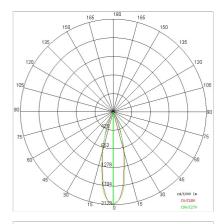

# PHOTOMETRIC CURVES

#### **TECHNICAL DATA**

| Beam:                  | Concentric symmetrical 30° |
|------------------------|----------------------------|
| Current:               | 700mA                      |
| Insulation class:      | 3                          |
| Weight:                | 1.4 kg                     |
| Glow wire:             | 850 °C                     |
| Lamp included:         | Yes                        |
| LED type:              | COB LED                    |
| Overall power:         | 24 W                       |
| Appliance flow:        | 2171 lm                    |
| Nominal duration:      | 50.000 (h) L90 B10         |
| Color temperature:     | 4000 K                     |
| Color rendering index: | > 90                       |
| Color consistency:     | 3 SDCM                     |