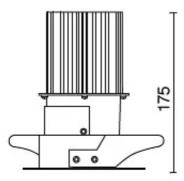

n class:      | 3                          |
| Weight:                | 1.4 kg                     |
| Glow wire:             | 850 °C                     |
| Lamp included:         | Yes                        |
| LED type:              | COB LED                    |
| Overall power:         | 24 W                       |
| Appliance flow:        | 2171 lm                    |
| Nominal duration:      | 50.000 (h) L90 B10         |
| Color temperature:     | 4000 K                     |
| Color rendering index: | > 90                       |
| Color consistency:     | 3 SDCM                     |

LIGHT SOURCE: 1 x LED 24.00W 3995lm





















On request: IP44 version and led with 2700K COLOR temperature



# 67929-LBN



INDOOR > RECESSED SPOT > FOCUS

# **TECHNICAL DRAWING**





# PHOTOMETRIC CURVES





### **DRIVER**



644757-DA

DRIVER DALI 32W 250÷700mA IP20

#### **ACCESSORIES**





INV 1052

INV 1052-3



# FOCUS XL - Framework

# 67929-LBN



INDOOR > RECESSED SPOT > FOCUS

#### **COMPANY**

Side Spa has always been a benchmark in the manufacturing industry for its constant focus on product quality, assembly and sustainability of its items. The company is distinguished by its dedication to offering customers the highest quality products that meet needs and exceed expectations.

Side Spa pays the utmost attention to the quality of its products. Each stage of production undergoes rigorous quality control to ensure that only first-class items reach the market. By using high-quality materials and adopting state-of-the-art manufacturing processes, the comp