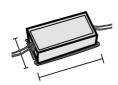

Weight:                | 1.4 kg                     |
| Glow wire:             | 850 °C                     |
| Lamp included:         | Yes                        |
| LED type:              | COB LED                    |
| Overall power:         | 24 W                       |
| Appliance flow:        | 2171 lm                    |
| Nominal duration:      | 50.000 (h) L90 B10         |
| Color temperature:     | 4000 K                     |
| Color rendering index: | > 90                       |
| Color consistency:     | 3 SDCM                     |

LIGHT SOURCE: 1 x LED 24.00W 3995lm





















On request: IP44 version and led with 2700K COLOR temperature



# 67929-LBN



INDOOR > RECESSED SPOT > FOCUS

# **TECHNICAL DRAWING**





# PHOTOMETRIC CURVES





### **DRIVER**



644757-DA

DRIVER DALI 32W 250÷700mA IP20

#### **ACCESSORIES**





INV 1052

INV 1052-3



# FOCUS XL - Framework

# 67929-LBN



INDOOR > RECESSED SPOT > FOCUS

#### **COMPANY**

Side Spa has always been a benchmark in the manufacturing industry for its constant focus on product quality, assembly and sustainability of its items. The company is distinguished by its dedication to offering customers the highest quality products that meet needs and exceed expectations.

Side Spa pays the utmost attention to the quality of its products. Each stage of production undergoes rigorous quality control to ensure that only first-class items reach the market. By using high-quality materials and adopting state-of-the-art manufacturing processes, the company is able to offer products that stand the t