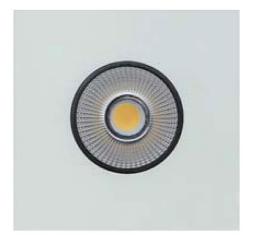

#### **FEATURES**

| Intended Use:     | Interior                                          |
|-------------------|---------------------------------------------------|
| Installation:     | Recessed Ceiling                                  |
| Recessed hole:    | ø 115 mm                                          |
| Fixing:           | Steel springs                                     |
| Body/Structure:   | Sheet steel body                                  |
| Painting:         | Interior polyester powder coating                 |
| Finish:           | White                                             |
| Reflector/Optics: | 99.8% pure aluminum reflector - Adjustable optics |
| Driver:           | Not included; must be ordered separately          |
|                   |                                                   |

#### **TECHNICAL DATA**

| Beam:                  | Concentric symmetrical 30° |
|------------------------|----------------------------|
| Current:               | 700mA                      |
| Insulation class:      | 3                          |
| Weight:                | 1.4 kg                     |
| Glow wire:             | 850 °C                     |
| Lamp included:         | Yes                        |
| LED type:              | COB LED                    |
| Overall power:         | 24 W                       |
| Appliance flow:        | 2171 lm                    |
| Nominal duration:      | 50.000 (h) L90 B10         |
| Color temperature:     | 4000 K                     |
| Color rendering index: | > 90                       |
| Color consistency:     | 3 SDCM                     |

LIGHT SOURCE: 1 x LED 24.00W 3995lm

On request: IP44 version and led with 2700K COLOR temperature