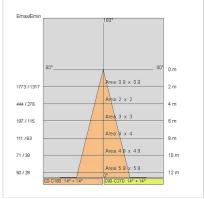

|
| Weight:                | 1.4 kg                     |
| Glow wire:             | 850 °C                     |
| Lamp included:         | Yes                        |
| LED type:              | COB LED                    |
| Overall power:         | 24 W                       |
| Appliance flow:        | 2171 lm                    |
| Nominal duration:      | 50.000 (h) L90 B10         |
| Color temperature:     | 4000 K                     |
| Color rendering index: | > 90                       |
| Color consistency:     | 3 SDCM                     |

LIGHT SOURCE: 1 x LED 24.00W 3995lm





















On request: IP44 version and led with 2700K COLOR temperature



# 67929-LBN



INDOOR > RECESSED SPOT > FOCUS

# **TECHNICAL DRAWING**





# PHOTOMETRIC CURVES





### **DRIVER**



644757-DA

DRIVER DALI 32W 250÷700mA IP20

#### **ACCESSORIES**





INV 1052

INV 1052-3



# FOCUS XL - Framework

# 67929-LBN



INDOOR > RECESSED SPOT > FOCUS

#### **COMPANY**

Side Spa has always been a benchmark in the manufacturing industry for its constant focus on product quality, assembly and sustainability of its items. The company is distinguished by its dedication to offering customers the highest quality products that meet needs and exceed expectations.

Side Spa pays the utmost attention to the quality of its products. Each stage of production undergoes rigorous quality control to ensure that only first-class items reach the market. By using high-quality materials and adopting state-of-the-art manufacturing processes, the company is able to offer product