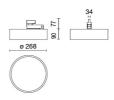

ss:      | 1                     |
| Weight:                | 2.80 kg               |
| IP grade:              | 40                    |
| Glow wire:             | 650 °C                |
| Lamp included:         | Yes                   |
| LED type:              | Power LED             |
| Overall power:         | 16 W                  |
| Appliance flow:        | 1563 lm               |
| Nominal duration:      | 50.000 L70 B10        |
| Color temperature:     | 4000 K                |
| Color rendering index: | >80                   |
| Color consistency:     | 3 SDCM                |

LIGHT SOURCE: 1 x LED 14.00W 1950lm



















# NOTES

On request: UGR&It;19 version available.



# **5505EU-LBN**

INDOOR > PROJECTORS & TRACKS 230V > BIG BINARIO

#### **TECHNICAL DRAWING**



## PHOTOMETRIC CURVES





#### **ACCESSORIES**

DIAMOND PRISM diffuser for UGR version

409600 DIAMOND PRISM Screen

Schermo DIAMOND PRISM

409600 DIAMOND PRISM Screen

## **COMPANY**

Side Spa has always been a benchmark in the manufacturing industry for its constant focus on product quality, assembly and sustainability of its items. The company is distinguished by its dedication to offering customers the highest quality products that meet needs and exceed expectations.

Side Spa pays the utmost attention to the quality of its products. Each stage of production undergoes rigorous quality control to ensure that only first-class items reach the market. By using high-quality materials and adopting state-of-the-art manufacturing processes, the company is able to offer products that stand t