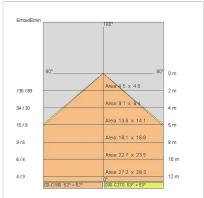

|
| Weight:                | 2.80 kg               |
| IP grade:              | 40                    |
| Glow wire:             | 650 °C                |
| Lamp included:         | Yes                   |
| LED type:              | Power LED             |
| Overall power:         | 16 W                  |
| Appliance flow:        | 1563 lm               |
| Nominal duration:      | 50.000 L70 B10        |
| Color temperature:     | 4000 K                |
| Color rendering index: | >80                   |
| Color consistency:     | 3 SDCM                |

LIGHT SOURCE: 1 x LED 14.00W 1950lm



















# NOTES

On request: UGR&It;19 version available.



# **5505EU-LBN**

INDOOR > PROJECTORS & TRACKS 230V > BIG BINARIO

#### **TECHNICAL DRAWING**



## PHOTOMETRIC CURVES





#### **ACCESSORIES**

DIAMOND PRISM diffuser for UGR version

409600 DIAMOND PRISM Screen

Schermo DIAMOND PRISM

409600 DIAMOND PRISM Screen

## **COMPANY**

Side Spa has always been a benchmark in the manufacturing industry for its constant focus on product quality, assembly and sustainability of its items. The company is distinguished by its dedication to offering customers the highest quality products that meet needs and exceed expectations.

Side Spa pays the utmost attention to the quality of its products. Each stage of production undergoes rigorous quality control to ensure that only first-class items reach the market. By using high-quality materials and adopting state-of-the-art manufacturing processes, the company is able to offer products that stand the test of time and maintai