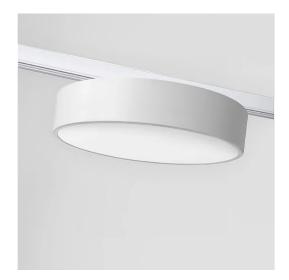

# 5505EU-LBN

INDOOR > PROJECTORS & TRACKS 230V > BIG BINARIO

## **FEATURES**

| Intended Use:   | Interior                                                 |
|-----------------|----------------------------------------------------------|
| Installation:   | Track Mounting                                           |
| Fixing:         | Electrical adapter for rail mounting                     |
| Body/Structure: | Aluminum sheet metal body                                |
| Painting:       | Interior polyester powder coating                        |
| Finish:         | White                                                    |
| Glass/Screen:   | Bi-satin polycarbonate diffuser screen                   |
| Driver:         | Integrated driver for LED,<br>500mA dc stabilized output |