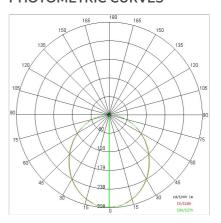

|
| Weight:                | 2.80 kg               |
| IP grade:              | 40                    |
| Glow wire:             | 650 °C                |
| Lamp included:         | Yes                   |
| LED type:              | Power LED             |
| Overall power:         | 16 W                  |
| Appliance flow:        | 1563 lm               |
| Nominal duration:      | 50.000 L70 B10        |
| Color temperature:     | 4000 K                |
| Color rendering index: | >80                   |
| Color consistency:     | 3 SDCM                |

LIGHT SOURCE: 1 x LED 14.00W 1950lm



















# NOTES

On request: UGR&It;19 version available.



# **5505EU-LBN**

INDOOR > PROJECTORS & TRACKS 230V > BIG BINARIO

#### **TECHNICAL DRAWING**



## PHOTOMETRIC CURVES





#### **ACCESSORIES**

DIAMOND PRISM diffuser for UGR version

409600 DIAMOND PRISM Screen

Schermo DIAMOND PRISM

409600 DIAMOND PRISM Screen

## **COMPANY**

Side Spa has always been a benchmark in the manufacturing industry for its constant focus on product quality, assembly and sustainability of its items. The company is distinguished by its dedication to offering customers the highest quality products that meet needs and exceed expectations.

Side Spa pays the utmost attention to the quality of its products. Each stage of production undergoes rigorous quality control to ensure that only first-class items reach the market. By using high-quality materials and adopting state-of-the-art manufacturing processes, the company is able to offer products that stand the test of time and maint