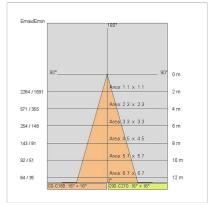

TECHNICAL DATA

| 220-240V 50/60Hz          |
|---------------------------|
| Symmetrical diffusing 30° |
| 1050mA                    |
| 1                         |
| 3.10 kg                   |
| 20                        |
| 850 °C                    |
| Yes                       |
| COB LED                   |
| 37 W                      |
| 2592 lm                   |
| 50000                     |
| - K                       |
| >90                       |
| 3 SDCM                    |
|                           |

LIGHT SOURCE: 1 x LED 37.00W 2905lm











# NOTES

suitable for meat.

Optional: Fabric power cord in two different colors: cod.643000 (WHITE) cod.613750 (BLACK)





FOODLIGHTING > FOOD SUSPENSIONS > AURORA FOOD

## **TECHNICAL DRAWING**



### PHOTOMETRIC CURVES





## **COMPANY**

Side Spa has always been a benchmark in the manufacturing industry for its constant focus on product quality, assembly and sustainability of its items. The company is distinguished by its dedication to offering customers the highest quality products that meet needs and exceed expectations.

Side Spa pays the utmost attention to the quality of its products. Each stage of production undergoes rigorous quality control to ensure that only first-class items reach the market. By using high-quality materials and adopting state-of-the-art manufacturing processes, the company is able to offer products that stand the test of time and maintain their performance over the years. Quality is a top priority for Side Spa, which strives to meet the highest standards of excellence.