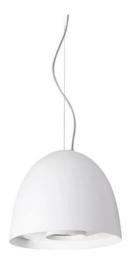

## **FEATURES**

| Intended Use:     | Foodlighting,Interior                                                            |
|-------------------|----------------------------------------------------------------------------------|
| Installation:     | Suspension                                                                       |
| Fixing:           | Suspension system with steel rope(s) L=3100 mm and micrometric adjustment        |
| Body/Structure:   | Aluminum sheet metal body and aluminum die-cast optical compartment EN AB-47100. |
| Painting:         | Interior polyester powder coating                                                |
| Finish:           | Grey                                                                             |
| Reflector/Optics: | 99.8% pure aluminum reflector                                                    |
| Glass/Screen:     | Clear tempered glass                                                             |
| Driver:           | Integrated power supply for LED,<br>stabilized output 1050mA dc                  |

# TECHNICAL DATA

| 220-240V 50/60Hz          |
|---------------------------|
| Symmetrical diffusing 30° |
| 1050mA                    |
| 1                         |
| 3.10 kg                   |
| 20                        |
| 850 °C                    |
| Yes                       |
| COB LED                   |
| 37 W                      |
| 2592 lm                   |
| 50000                     |
| - K                       |
| >90                       |
| 3 SDCM                    |
|                           |

LIGHT SOURCE: 1 x LED 37.00W 2905lm