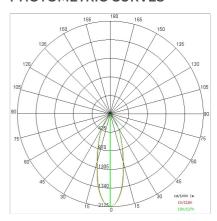

### PHOTOMETRIC CURVES

# TECHNICAL DATA

| 220-240V 50/60Hz          |
|---------------------------|
| Symmetrical diffusing 30° |
| 1050mA                    |
| 1                         |
| 3.10 kg                   |
| 20                        |
| 850 °C                    |
| Yes                       |
| COB LED                   |
| 37 W                      |
| 2592 lm                   |
| 50000                     |
| - K                       |
| >90                       |
| 3 SDCM                    |
|                           |