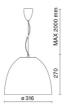

## **TECHNICAL DRAWING**

## **FEATURES**

| Intended Use:     | Foodlighting,Interior                                                            |
|-------------------|----------------------------------------------------------------------------------|
| Installation:     | Suspension                                                                       |
| Fixing:           | Suspension system with steel rope(s) L=3100 mm and micrometric adjustment        |
| Body/Structure:   | Aluminum sheet metal body and aluminum die-cast optical compartment EN AB-47100. |
| Painting:         | Interior polyester powder coating                                                |
| Finish:           | Grey                                                                             |
| Reflector/Optics: | 99.8% pure aluminum reflector                                                    |
| Glass/Screen:     | Clear tempered glass                                                             |
| Driver:           | Integrated power supply for LED,<br>stabilized output 1050mA dc                  |