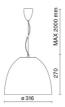

| 850 °C                    |
| Lamp included:         | Yes                       |
| LED type:              | COB LED                   |
| Overall power:         | 37 W                      |
| Appliance flow:        | 2592 lm                   |
| Nominal duration:      | 50000                     |
| Color temperature:     | - K                       |
| Color rendering index: | >90                       |
| Color consistency:     | 3 SDCM                    |

LIGHT SOURCE: 1 x LED 37.00W 2905lm











#### NOTES

Suitable for meat. On request: with SITRACK adaptor On request: Fabric power cord in two different colors: cod.643000 (WHITE) cod.613750 (BLACK)

# **AURORA XS FOOD**

# 5401-MT-30



FOODLIGHTING > FOOD SUSPENSIONS > AURORA FOOD

## **TECHNICAL DRAWING**



#### PHOTOMETRIC CURVES





### **COMPANY**

Side Spa has always been a benchmark in the manufacturing industry for its constant focus on product quality, assembly and sustainability of its items. The company is distinguished by its dedication to offering customers the highest quality products that meet needs and exceed expectations.

Side Spa pays the utmost attention to the quality of its products. Each stage of production undergoes rigorous quality control to ensure that only first-class items reach the market. By using high-quality materials and adopting state-of-the-art manufacturing processes, the company is able to offer products that stand the test of time and maintain their performance over the years. Quality is a top priority for Side Spa, which strives to meet the highest sta