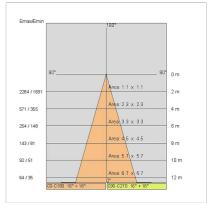

|
| Lamp included:         | Yes                       |
| LED type:              | COB LED                   |
| Overall power:         | 37 W                      |
| Appliance flow:        | 2592 lm                   |
| Nominal duration:      | 50000                     |
| Color temperature:     | - K                       |
| Color rendering index: | >90                       |
| Color consistency:     | 3 SDCM                    |

LIGHT SOURCE: 1 x LED 37.00W 2905lm











#### NOTES

Suitable for meat. On request: with SITRACK adaptor On request: Fabric power cord in two different colors: cod.643000 (WHITE) cod.613750 (BLACK)

# **AURORA XS FOOD**

# 5401-MT-30



FOODLIGHTING > FOOD SUSPENSIONS > AURORA FOOD

## **TECHNICAL DRAWING**



#### PHOTOMETRIC CURVES





### **COMPANY**

Side Spa has always been a benchmark in the manufacturing industry for its constant focus on product quality, assembly and sustainability of its items. The company is distinguished by its dedication to offering customers the highest quality products that meet needs and exceed expectations.

Side Spa pays the utmost attention to the quality of its products. Each stage of production undergoes rigorous quality control to ensure that only first-class items reach the market. By using high-quality materials and adopting state-of-the-art manufacturing processes, the company is able to offer products that stand the test of time and maintain their performance over the years. Quality is a top priority for Side Spa, which strives to meet the highest standards of excellence.