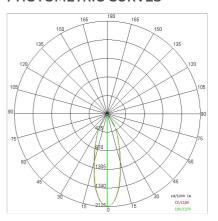

|
| Lamp included:         | Yes                       |
| LED type:              | COB LED                   |
| Overall power:         | 37 W                      |
| Appliance flow:        | 2592 lm                   |
| Nominal duration:      | 50000                     |
| Color temperature:     | - K                       |
| Color rendering index: | >90                       |
| Color consistency:     | 3 SDCM                    |

LIGHT SOURCE: 1 x LED 37.00W 2905lm











#### NOTES

Suitable for meat. On request: with SITRACK adaptor On request: Fabric power cord in two different colors: cod.643000 (WHITE) cod.613750 (BLACK)

# **AURORA XS FOOD**

# 5401-MT-30



FOODLIGHTING > FOOD SUSPENSIONS > AURORA FOOD

## **TECHNICAL DRAWING**



#### PHOTOMETRIC CURVES





### **COMPANY**

Side Spa has always been a benchmark in the manufacturing industry for its constant focus on product quality, assembly and sustainability of its items. The company is distinguished by its dedication to offering customers the highest quality products that meet needs and exceed expectations.

Side Spa pays the utmost attention to the quality of its products. Each stage of production undergoes rigorous quality control to ensure that only first-class items reach the market. By using high-quality materials and adopting state-of-the-art manufacturing processes, the company is able to offer products that stand the test of time and maintain their performance over the years. Quality is a top priority for Side Spa, which strives to meet the highest standards of excellence.