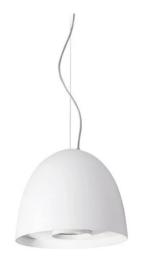

## **FEATURES**

| Intended Use:     | Foodlighting,Interior                                                            |
|-------------------|----------------------------------------------------------------------------------|
| Installation:     | Suspension                                                                       |
| Fixing:           | Suspension system with steel rope(s) L=3100 mm and micrometric adjustment        |
| Body/Structure:   | Aluminum sheet metal body and aluminum die-cast optical compartment EN AB-47100. |
| Painting:         | Interior polyester powder coating                                                |
| Finish:           | White                                                                            |
| Reflector/Optics: | 99.8% pure aluminum reflector                                                    |
| Glass/Screen:     | Clear tempered glass                                                             |
| Driver:           | Integrated power supply for LED, stabilized output 1050mA dc                     |
|                   |                                                                                  |

# **AURORA XS FOOD**

# 5401-MT-30

FOODLIGHTING > FOOD SUSPENSIONS > AURORA FOOD