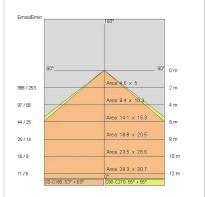

|
| Insulation class:      | 1                     |
| Weight:                | 5.50 kg               |
| IP grade:              | 20                    |
| Glow wire:             | 650 °C                |
| Lamp included:         | Yes                   |
| LED type:              | SMD LED               |
| Overall power:         | 51.2 W                |
| Appliance flow:        | 2961 lm               |
| Nominal duration:      | 50.000 ore L80 B21    |
| Color temperature:     | 3000 K                |
| Color rendering index: | >90                   |
| Color consistency:     | 3 SDCM                |

LIGHT SOURCE: 4 x LED 11.80W 1150Im















**NOTES** 



INDOOR > WALL - CEILING - SUSPENSION > QUADRANT

## **TECHNICAL DRAWING**



### PHOTOMETRIC CURVES





### **COMPANY**

Side Spa has always been a benchmark in the manufacturing industry for its constant focus on product quality, assembly and sustainability of its items. The company is distinguished by its dedication to offering customers the highest quality products that meet needs and exceed expectations.

Side Spa pays the utmost attention to the quality of its products. Each stage of production undergoes rigorous quality control to ensure that only first-class items reach the market. By using high-quality materials and adopting state-of-the-art manufacturing processes, the company is able to offer products that stand the test of time and maintain their performance over the years. Quality is a top priority for Side Spa, which strives to meet the highest standards of excellence.