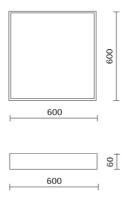

rrent:               | 350mA                 |
| Insulation class:      | 1                     |
| Weight:                | 5.50 kg               |
| IP grade:              | 20                    |
| Glow wire:             | 650 °C                |
| Lamp included:         | Yes                   |
| LED type:              | SMD LED               |
| Overall power:         | 51.2 W                |
| Appliance flow:        | 2961 lm               |
| Nominal duration:      | 50.000 ore L80 B21    |
| Color temperature:     | 3000 K                |
| Color rendering index: | >90                   |
| Color consistency:     | 3 SDCM                |

LIGHT SOURCE: 4 x LED 11.80W 1150Im















**NOTES** 



INDOOR > WALL - CEILING - SUSPENSION > QUADRANT

## **TECHNICAL DRAWING**



### PHOTOMETRIC CURVES





### **COMPANY**

Side Spa has always been a benchmark in the manufacturing industry for its constant focus on product quality, assembly and sustainability of its items. The company is distinguished by its dedication to offering customers the highest quality products that meet needs and exceed expectations.

Side Spa pays the utmost attention to the quality of its products. Each stage of production undergoes rigorous quality control to ensure that only first-class items reach the market. By using high-quality materials and adopting state-of-the-art manufacturing processes, the company is able to offer products that stand the test of time and maintain their performance over the years. Quality is a top priority for Side Spa, which strives to meet the highest stan