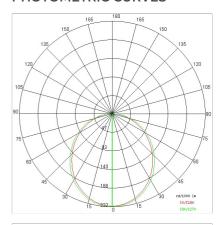

mA                 |
| Insulation class:      | 1                     |
| Weight:                | 5.50 kg               |
| IP grade:              | 20                    |
| Glow wire:             | 650 °C                |
| Lamp included:         | Yes                   |
| LED type:              | SMD LED               |
| Overall power:         | 51.2 W                |
| Appliance flow:        | 2961 lm               |
| Nominal duration:      | 50.000 ore L80 B21    |
| Color temperature:     | 3000 K                |
| Color rendering index: | >90                   |
| Color consistency:     | 3 SDCM                |

LIGHT SOURCE: 4 x LED 11.80W 1150Im















**NOTES** 



INDOOR > WALL - CEILING - SUSPENSION > QUADRANT

## **TECHNICAL DRAWING**



### PHOTOMETRIC CURVES





### **COMPANY**

Side Spa has always been a benchmark in the manufacturing industry for its constant focus on product quality, assembly and sustainability of its items. The company is distinguished by its dedication to offering customers the highest quality products that meet needs and exceed expectations.

Side Spa pays the utmost attention to the quality of its products. Each stage of production undergoes rigorous quality control to ensure that only first-class items reach the market. By using high-quality materials and adopting state-of-the-art manufacturing processes, the company is able to offer products that stand the test of time and maintain their performance over the years. Quality is a top priority for Side Spa, which strives to meet the highest standards of excellence.