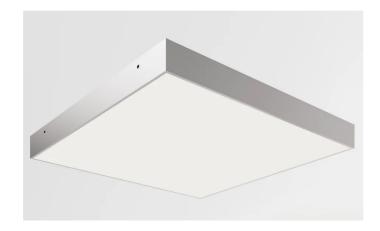

INDOOR > WALL - CEILING - SUSPENSION > QUADRANT

## **FEATURES**

| Intended Use:   | Interior                                                 |
|-----------------|----------------------------------------------------------|
| Installation:   | Ceiling/wall Mounting                                    |
| Body/Structure: | Extruded aluminum body                                   |
| Painting:       | Anodized                                                 |
| Finish:         | Brushed aluminum                                         |
| Glass/Screen:   | Opal polycarbonate diffuser screen                       |
| Driver:         | Integrated driver for LED,<br>350mA dc stabilized output |

# TECHNICAL DATA

| Tension:               | 220-240V 50/60Hz      |
|------------------------|-----------------------|
| Beam:                  | Symmetrical diffusing |
| Current:               | 350mA                 |
| Insulation class:      | 1                     |
| Weight:                | 5.50 kg               |
| IP grade:              | 20                    |
| Glow wire:             | 650 °C                |
| Lamp included:         | Yes                   |
| LED type:              | SMD LED               |
| Overall power:         | 51.2 W                |
| Appliance flow:        | 2961 lm               |
| Nominal duration:      | 50.000 ore L80 B21    |
| Color temperature:     | 3000 K                |
| Color rendering index: | >90                   |
| Color consistency:     | 3 SDCM                |

LIGHT SOURCE: 4 x LED 11.80W 1150Im

**NOTES** 

INDOOR > WALL - CEILING - SUSPENSION > QUADRANT