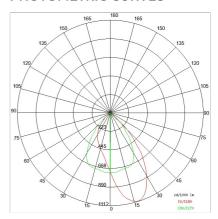

### PHOTOMETRIC CURVES

### **TECHNICAL DATA**

| Tension:               | 220-240V 50/60Hz  |
|------------------------|-------------------|
| Beam:                  | Asymmetrical AS°  |
| Current:               | 500mA             |
| Insulation class:      | 1                 |
| Weight:                | 2.06 kg           |
| IP grade:              | 40                |
| Glow wire:             | 850 °C            |
| Lamp included:         | Yes               |
| LED type:              | SMD LED           |
| Overall power:         | 47.5 W            |
| Appliance flow:        | 6906 lm           |
| Nominal duration:      | 50.000 (h)L80 B20 |
| Color temperature:     | 4000 K            |
| Color rendering index: | >90               |
| Color consistency:     | 3 SDCM            |