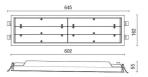

## **TECHNICAL DRAWING**

INDOOR > RECESSED SPOT > ROSS INCASSO

| Intended Use:     | Interior                                    |
|-------------------|---------------------------------------------|
| Installation:     | Recessed Ceiling                            |
| Recessed hole:    | ø 596x140 mm                                |
| Fixing:           | Steel springs                               |
| Body/Structure:   | Thermoplastic material body                 |
| Finish:           | Black                                       |
| Reflector/Optics: | PMMA LED Lens                               |
| Driver:           | Integrated LED driver, inverter and battery |
|                   |                                             |