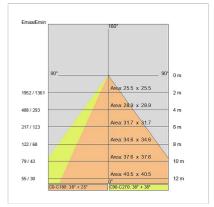

| Asymmetrical AS°  |
| Current:               | 500mA             |
| Insulation class:      | 1                 |
| Weight:                | 2.06 kg           |
| IP grade:              | 40                |
| Glow wire:             | 850 °C            |
| Lamp included:         | Yes               |
| LED type:              | SMD LED           |
| Overall power:         | 47.5 W            |
| Appliance flow:        | 6906 lm           |
| Nominal duration:      | 50.000 (h)L80 B20 |
| Color temperature:     | 4000 K            |
| Color rendering index: | >90               |
| Color consistency:     | 3 SDCM            |

LIGHT SOURCE: 3 x LED 14.50W 2340Im



















# **NOTES**

INDOOR > RECESSED SPOT > ROSS INCASSO

## **TECHNICAL DRAWING**



### PHOTOMETRIC CURVES





### **COMPANY**

Side Spa has always been a benchmark in the manufacturing industry for its constant focus on product quality, assembly and sustainability of its items. The company is distinguished by its dedication to offering customers the highest quality products that meet needs and exceed expectations.

Side Spa pays the utmost attention to the quality of its products. Each stage of production undergoes rigorous quality control to ensure that only first-class items reach the market. By using high-quality materials and adopting state-of-the-art manufacturing processes, the company is able to offer products that stand the test of time and maintain their performance over the years. Quality is a top priority for Side Spa, which strives to meet the highest standards of excellence.