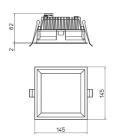

# **TECHNICAL DRAWING**

#### **FEATURES**

| Intended Use:   | Interior                                          |
|-----------------|---------------------------------------------------|
| Installation:   | Recessed Ceiling                                  |
| Recessed hole:  | ø 136x136 mm                                      |
| Fixing:         | Steel springs                                     |
| Body/Structure: | Die-cast aluminum body EN AB-47100                |
| Painting:       | Interior polyester powder coating                 |
| Finish:         | Grey                                              |
| Glass/Screen:   | Satin polycarbonate diffuser screen               |
| Driver:         | Remote driver for LED,<br>700mA stabilized output |
|                 |                                                   |