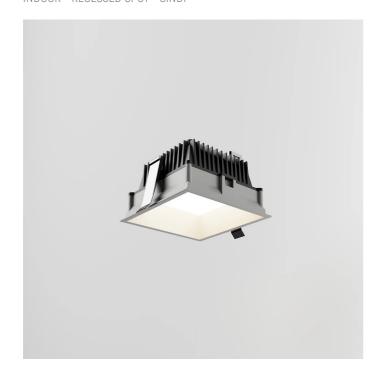

#### **FEATURES**

| Intended Use:   | Interior                                          |
|-----------------|---------------------------------------------------|
| Installation:   | Recessed Ceiling                                  |
| Recessed hole:  | ø 136x136 mm                                      |
| Fixing:         | Steel springs                                     |
| Body/Structure: | Die-cast aluminum body EN AB-47100                |
| Painting:       | Interior polyester powder coating                 |
| Finish:         | Grey                                              |
| Glass/Screen:   | Satin polycarbonate diffuser screen               |
| Driver:         | Remote driver for LED,<br>700mA stabilized output |
|                 |                                                   |

#### **TECHNICAL DATA**

| Beam:                  | Symmetrical diffusing 90° |
|------------------------|---------------------------|
| Current:               | 700mA                     |
| Insulation class:      | 3                         |
| Weight:                | 0.6 kg                    |
| IP grade:              | 54                        |
| Glow wire:             | 650 °C                    |
| Lamp included:         | Yes                       |
| LED type:              | COB LED                   |
| Overall power:         | 24 W                      |
| Appliance flow:        | 2219 lm                   |
| Nominal duration:      | 50.000 ore L80 B10        |
| Color temperature:     | 3000 K                    |
| Color rendering index: | > 90                      |
| Color consistency:     | 3 SDCM                    |
|                        |                           |

# **SINDI 140**