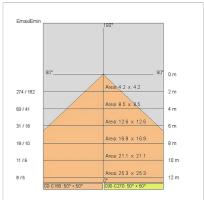

| 54                        |
| Glow wire:             | 650 °C                    |
| Lamp included:         | Yes                       |
| LED type:              | COB LED                   |
| Overall power:         | 24 W                      |
| Appliance flow:        | 2219 lm                   |
| Nominal duration:      | 50.000 ore L80 B10        |
| Color temperature:     | 3000 K                    |
| Color rendering index: | > 90                      |
| Color consistency:     | 3 SDCM                    |
|                        |                           |

LIGHT SOURCE: 1 x LED 24.00W 3180Im















#### **NOTES**

upon request: led with 2700k color temperature.

On request:





INDOOR > RECESSED SPOT > SINDI

# **TECHNICAL DRAWING**



# PHOTOMETRIC CURVES





#### **DRIVER**



644757

dimmable driver, programmable output current



644757-DA

DRIVER DALI 32W 250÷700mA IP20



646777

DALI+PUSH DIM driver- 42W IP20- 150mA÷1050mA



# **SINDI 140**

# 2877-LBC



INDOOR > RECESSED SPOT > SINDI

#### **COMPANY**

Side Spa has always been a benchmark in the manufacturing industry for its constant focus on product quality, assembly and sustainability of its items. The company is distinguished by its dedication to offering customers the highest quality products that meet needs and exceed expectations.

Side Spa pays the utmost attention to the quality of its products. Each stage of production undergoes rigorous quality control to ensure that only first-class items reach the market. By using high-quality materials and adopting state-of-the-art manu