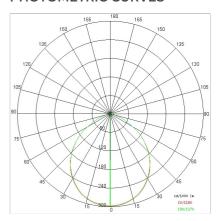

# PHOTOMETRIC CURVES

#### **TECHNICAL DATA**

| Beam:                  | Symmetrical diffusing 90° |
|------------------------|---------------------------|
| Current:               | 700mA                     |
| Insulation class:      | 3                         |
| Weight:                | 0.6 kg                    |
| IP grade:              | 54                        |
| Glow wire:             | 650 °C                    |
| Lamp included:         | Yes                       |
| LED type:              | COB LED                   |
| Overall power:         | 24 W                      |
| Appliance flow:        | 2219 lm                   |
| Nominal duration:      | 50.000 ore L80 B10        |
| Color temperature:     | 3000 K                    |
| Color rendering index: | > 90                      |
| Color consistency:     | 3 SDCM                    |
|                        |                           |