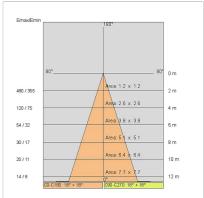

m                   |
| Nominal duration:      | 50.000 (h) L80 B20        |
| Color temperature:     | 3000 K                    |
| Color rendering index: | >90                       |
| Color consistency:     | 3 SDCM                    |
| Bug Evaluation:        | B1-U0-G0                  |
| CEN flow code:         | 93-98-99-100-100          |

LIGHT SOURCE: 1 x LED 11.50W 1970Im













# NOTES

Maximum nighttime ambiance temperature when the fitting is on not exceeding  $50^{\circ}\text{C}$ Minimum nighttime ambiance temperature when the fitting is on not lower than -20  $^{\circ}\mathrm{C}$ Maximum daytime ambiance temperature when the fitting is off not exceeding 60°C



EXTERIOR > CEILING/WALL LIGHTS > MINI MONO QUADRO

# **TECHNICAL DRAWING**



#### PHOTOMETRIC CURVES





### **COMPANY**

Side Spa has always been a benchmark in the manufacturing industry for its constant focus on product quality, assembly and sustainability of its items. The company is distinguished by its dedication to offering customers the highest quality products that meet needs and exceed expectations.

Side Spa pays the utmost attention to the quality of its products. Each stage of production undergoes rigorous quality control to ensure that only first-class items reach the market. By using high-quality materials and adopting state-of-the-art manufacturing processes, the company is able to offer products that stand the test of time and maintain their performance over the years. Quality is a top priority for Side Spa, which strives to meet the highest standards of excellence.