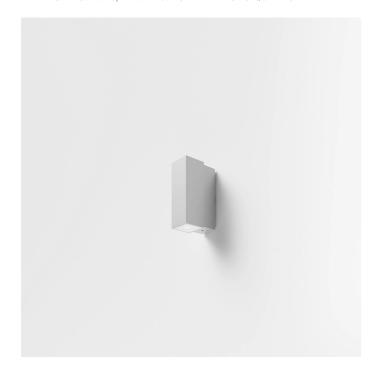

EXTERIOR > CEILING/WALL LIGHTS > MINI MONO QUADRO

# **FEATURES**

| Intended Use:     | Exteriors                                                                                                                                                                 |
|-------------------|---------------------------------------------------------------------------------------------------------------------------------------------------------------------------|
| Installation:     | Wall Mounting                                                                                                                                                             |
| Body/Structure:   | Die-cast aluminum body EN AB-47100 - Stainless steel ring.                                                                                                                |
| Painting:         | Polyester powder coating with special outdoor treatment (sandblasting, pickling, No. 3 washing, fluorzirconing, epoxy powder primer and polyester powder surface finish). |
| Finish:           | Grey                                                                                                                                                                      |
| Reflector/Optics: | 99.8% pure aluminum reflector                                                                                                                                             |
|                   |                                                                                                                                                                           |
| Glass/Screen:     | Clear tempered glass                                                                                                                                                      |

# **TECHNICAL DATA**

| Tension:               | 220-240V 50/60Hz          |
|------------------------|---------------------------|
| Beam:                  | Symmetrical diffusing 40° |
| Current:               | 350mA                     |
| Insulation class:      | 2                         |
| Weight:                | 3 kg                      |
| IP grade:              | 65                        |
| Glow wire:             | 850 °C                    |
| Lamp included:         | Yes                       |
| LED type:              | COB LED                   |
| Overall power:         | 13.5 W                    |
| Appliance flow:        | 1261 lm                   |
| Nominal duration:      | 50.000 (h) L80 B20        |
| Color temperature:     | 3000 K                    |
| Color rendering index: | >90                       |
| Color consistency:     | 3 SDCM                    |
| Bug Evaluation:        | B1-U0-G0                  |
| CEN flow code:         | 93-98-99-100-100          |