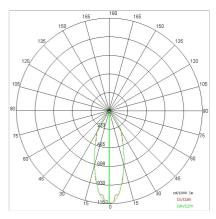

lm                   |
| Nominal duration:      | 50.000 (h) L80 B20        |
| Color temperature:     | 3000 K                    |
| Color rendering index: | >90                       |
| Color consistency:     | 3 SDCM                    |
| Bug Evaluation:        | B1-U0-G0                  |
| CEN flow code:         | 93-98-99-100-100          |

LIGHT SOURCE: 1 x LED 11.50W 1970Im













# NOTES

Maximum nighttime ambiance temperature when the fitting is on not exceeding  $50^{\circ}\text{C}$ Minimum nighttime ambiance temperature when the fitting is on not lower than -20  $^{\circ}\mathrm{C}$ Maximum daytime ambiance temperature when the fitting is off not exceeding 60°C



EXTERIOR > CEILING/WALL LIGHTS > MINI MONO QUADRO

# **TECHNICAL DRAWING**



#### PHOTOMETRIC CURVES





### **COMPANY**

Side Spa has always been a benchmark in the manufacturing industry for its constant focus on product quality, assembly and sustainability of its items. The company is distinguished by its dedication to offering customers the highest quality products that meet needs and exceed expectations.

Side Spa pays the utmost attention to the quality of its products. Each stage of production undergoes rigorous quality control to ensure that only first-class items reach the market. By using high-quality materials and adopting state-of-the-art manufacturing processes, the company is able to offer products that stand the test of time and maintain their performance over the years. Quality is a top priority for Side Spa, which strives to meet the highest standards of excellence.