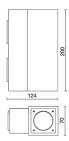

pliance flow:        | 1261 lm                   |
| Nominal duration:      | 50.000 (h) L80 B20        |
| Color temperature:     | 3000 K                    |
| Color rendering index: | >90                       |
| Color consistency:     | 3 SDCM                    |
| Bug Evaluation:        | B1-U0-G0                  |
| CEN flow code:         | 93-98-99-100-100          |

LIGHT SOURCE: 1 x LED 11.50W 1970Im













# NOTES

Maximum nighttime ambiance temperature when the fitting is on not exceeding  $50^{\circ}\text{C}$ Minimum nighttime ambiance temperature when the fitting is on not lower than -20  $^{\circ}\mathrm{C}$ Maximum daytime ambiance temperature when the fitting is off not exceeding 60°C



EXTERIOR > CEILING/WALL LIGHTS > MINI MONO QUADRO

# **TECHNICAL DRAWING**



#### PHOTOMETRIC CURVES





### **COMPANY**

Side Spa has always been a benchmark in the manufacturing industry for its constant focus on product quality, assembly and sustainability of its items. The company is distinguished by its dedication to offering customers the highest quality products that meet needs and exceed expectations.

Side Spa pays the utmost attention to the quality of its products. Each stage of production undergoes rigorous quality control to ensure that only first-class items reach the market. By using high-quality materials and adopting state-of-the-art manufacturing processes, the company is able to offer products that stand the test of time and maintain their performance over the years. Quality is a top priority for Side Spa, which strives to meet the highest sta