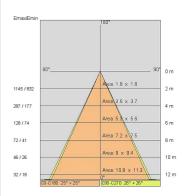

| IP grade:              | 20                        |
| Glow wire:             | 650 ℃                     |
| Lamp included:         | Yes                       |
| LED type:              | COB LED                   |
| Overall power:         | 20 W                      |
| Appliance flow:        | 2141 lm                   |
| Nominal duration:      | 50.000(h)L90 B20          |
| Color temperature:     | 3000 K                    |
| Color rendering index: | > 90                      |
| Color consistency:     | 3 SDCM                    |

LIGHT SOURCE: 1 x LED 17.00W 2345Im



NOTES H= 600 mm Optional: Fabric power cord in two different colors: cod.643000 (WHITE) cod.613750 (BLACK)





INDOOR > WALL - CEILING - SUSPENSION > DROP 30P

# TECHNICAL DRAWING



### PHOTOMETRIC CURVES





### COMPANY

Side Spa has always been a benchmark in the manufacturing industry for its constant focus on product quality, assembly and sustainability of its items. The company is distinguished by its dedication to offering customers the highest quality products that meet needs and exceed expectations.

Side Spa pays the utmost attention to the quality of its products. Each stage of production undergoes rigorous quality control to ensure that only first-class items reach the market. By using highquality materials and adopting state-of-the-art manufacturing processes, the company is able to offer products that stand the test of time and maintain their performance over the years. Quality is a top priority for Side Spa, which strives to meet the highest standards of excellence.