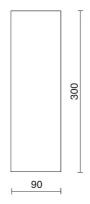

# TECHNICAL DRAWING

LIGHT SOURCE: 1 x LED 17.00W 2345Im

NOTES H= 600 mm Optional: Fabric power cord in two different colors: cod.643000 (WHITE) cod.613750 (BLACK)

INDOOR > WALL - CEILING - SUSPENSION > DROP 30P