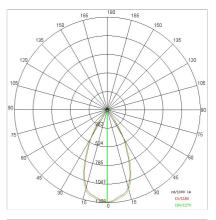

|
| IP grade:              | 20                        |
| Glow wire:             | 650 ℃                     |
| Lamp included:         | Yes                       |
| LED type:              | COB LED                   |
| Overall power:         | 20 W                      |
| Appliance flow:        | 2141 lm                   |
| Nominal duration:      | 50.000(h)L90 B20          |
| Color temperature:     | 3000 K                    |
| Color rendering index: | > 90                      |
| Color consistency:     | 3 SDCM                    |

LIGHT SOURCE: 1 x LED 17.00W 2345Im



NOTES H= 600 mm Optional: Fabric power cord in two different colors: cod.643000 (WHITE) cod.613750 (BLACK)





INDOOR > WALL - CEILING - SUSPENSION > DROP 30P

# TECHNICAL DRAWING



### PHOTOMETRIC CURVES





### COMPANY

Side Spa has always been a benchmark in the manufacturing industry for its constant focus on product quality, assembly and sustainability of its items. The company is distinguished by its dedication to offering customers the highest quality products that meet needs and exceed expectations.

Side Spa pays the utmost attention to the quality of its products. Each stage of production undergoes rigorous quality control to ensure that only first-class items reach the market. By using highquality materials and adopting state-of-the-art manufacturing processes, the company is able to offer products that stand the test of time and maintain their performance over the years. Quality is a top priority for Side Spa, which strives to meet the highest standards of excellence.