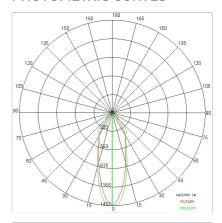

#### PHOTOMETRIC CURVES

# TECHNICAL DATA

| 220-240V 50/60Hz          |
|---------------------------|
| Symmetrical diffusing 40° |
| 1050mA                    |
| 1                         |
| 2.5 kg                    |
| 20                        |
| 650 °C                    |
| Yes                       |
| COB LED                   |
| 41 W                      |
| 2435 lm                   |
| 50.000 ore L80 B20        |
| K                         |
| >90                       |
| 3 SDCM                    |
|                           |