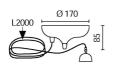

|

# TECHNICAL DATA

| 220-240V 50/60Hz          |
|---------------------------|
| Symmetrical diffusing 40° |
| 1050mA                    |
| 1                         |
| 2.5 kg                    |
| 20                        |
| 650 °C                    |
| Yes                       |
| COB LED                   |
| 41 W                      |
| 2435 lm                   |
| 50.000 ore L80 B20        |
| K                         |
| >90                       |
| 3 SDCM                    |
|                           |

LIGHT SOURCE: 1 x LED 37.00W 2730lm















#### **NOTES**

suitable for cured meats

# MINI TOWER FOOD - REFLECTOR

## 5445-FM

FOODLIGHTING > FOOD SUSPENSIONS > TOWER FOOD

# **TECHNICAL DRAWING**



#### PHOTOMETRIC CURVES





#### **ACCESSORIES**



Base plate with 2 m. steel cable

173

Rosette with steel rope

### **COMPANY**

Side Spa has always been a benchmark in the manufacturing industry for its constant focus on product quality, assembly and sustainability of its items. The company is distinguished by its dedication to offering customers the highest quality products that meet needs and exceed expectations.

Side Spa pays the utmost attention to the quality of its products. Each stage of production undergoes rigorous quality control to ensure that only first-class items reach the market. By using high-quality materials and adopting state-of-the-art manufacturing processes, the company is able to offer products that stand the test of time and maintain their performance over the years. Quality is a top priority for Side Spa, wh