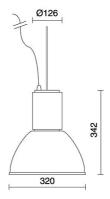

|

# TECHNICAL DATA

| 220-240V 50/60Hz          |
|---------------------------|
| Symmetrical diffusing 40° |
| 1050mA                    |
| 1                         |
| 2.5 kg                    |
| 20                        |
| 650 °C                    |
| Yes                       |
| COB LED                   |
| 41 W                      |
| 2435 lm                   |
| 50.000 ore L80 B20        |
| K                         |
| >90                       |
| 3 SDCM                    |
|                           |

LIGHT SOURCE: 1 x LED 37.00W 2730lm















#### **NOTES**

suitable for cured meats

# MINI TOWER FOOD - REFLECTOR

## 5445-FM

FOODLIGHTING > FOOD SUSPENSIONS > TOWER FOOD

# **TECHNICAL DRAWING**



#### PHOTOMETRIC CURVES





#### **ACCESSORIES**



Base plate with 2 m. steel cable

173

Rosette with steel rope

### **COMPANY**

Side Spa has always been a benchmark in the manufacturing industry for its constant focus on product quality, assembly and sustainability of its items. The company is distinguished by its dedication to offering customers the highest quality products that meet needs and exceed expectations.

Side Spa pays the utmost attention to the quality of its products. Each stage of production undergoes rigorous quality control to ensure that only first-class items reach the market. By using high-quality materials and adopting state-of-the-art manufacturing processes, the company is able to offer products that stand the test of time and maintain their performance over