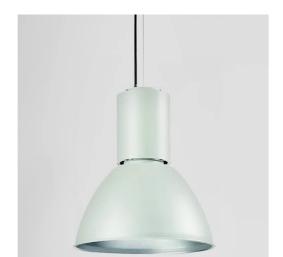

# MINI TOWER FOOD - REFLECTOR

# 5445-FM

FOODLIGHTING > FOOD SUSPENSIONS > TOWER FOOD

### **FEATURES**

| Indoor, Foodlighting                                                      |
|---------------------------------------------------------------------------|
| Suspension                                                                |
| Suspension system with steel rope(s) L=3100 mm and micrometric adjustment |
| Extruded aluminum body                                                    |
| Interior polyester powder coating                                         |
| White                                                                     |
| 99.8% pure aluminum reflector                                             |
| Integrated power supply for LED,<br>stabilized output 1050mA dc           |
|                                                                           |

# TECHNICAL DATA

| 220-240V 50/60Hz          |
|---------------------------|
| Symmetrical diffusing 40° |
| 1050mA                    |
| 1                         |
| 2.5 kg                    |
| 20                        |
| 650 °C                    |
| Yes                       |
| COB LED                   |
| 41 W                      |
| 2435 lm                   |
| 50.000 ore L80 B20        |
| K                         |
| >90                       |
| 3 SDCM                    |
|                           |