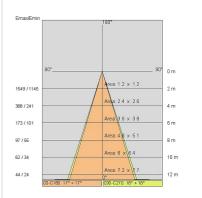

|

# TECHNICAL DATA

| 220-240V 50/60Hz          |
|---------------------------|
| Symmetrical diffusing 40° |
| 1050mA                    |
| 1                         |
| 2.5 kg                    |
| 20                        |
| 650 °C                    |
| Yes                       |
| COB LED                   |
| 41 W                      |
| 2435 lm                   |
| 50.000 ore L80 B20        |
| K                         |
| >90                       |
| 3 SDCM                    |
|                           |

LIGHT SOURCE: 1 x LED 37.00W 2730lm















#### **NOTES**

suitable for cured meats

# MINI TOWER FOOD - REFLECTOR

## 5445-FM

FOODLIGHTING > FOOD SUSPENSIONS > TOWER FOOD

# **TECHNICAL DRAWING**



#### PHOTOMETRIC CURVES





#### **ACCESSORIES**



Base plate with 2 m. steel cable

173

Rosette with steel rope

### **COMPANY**

Side Spa has always been a benchmark in the manufacturing industry for its constant focus on product quality, assembly and sustainability of its items. The company is distinguished by its dedication to offering customers the highest quality products that meet needs and exceed expectations.

Side Spa pays the utmost attention to the quality of its products. Each stage of production undergoes rigorous quality control to ensure that only first-class items reach the market. By using high-quality materials and adopting state-of-the-art manufacturing processes, the company is able to offer products that stand the test of time and maintain their performance over the years. Quality is a top p