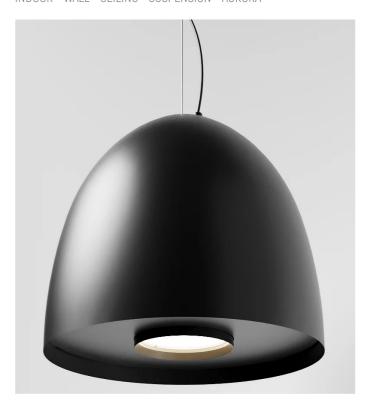

INDOOR > WALL - CEILING - SUSPENSION > AURORA

# **FEATURES**

| Intended Use:     | Interior                                                                         |
|-------------------|----------------------------------------------------------------------------------|
| Installation:     | Suspension                                                                       |
| Fixing:           | Suspension system with steel rope(s) L=3100 mm and micrometric adjustment        |
| Body/Structure:   | Aluminum sheet metal body and aluminum die-cast optical compartment EN AB-47100. |
| Painting:         | Interior polyester powder coating                                                |
| Finish:           | Black                                                                            |
| Reflector/Optics: | 99.8% pure aluminum reflector                                                    |
| Driver:           | Integrated DALI dimmable driver for LEDs, max. output 1050mA dc                  |

# **TECHNICAL DATA**

| Tension:               | 220-240V 50/60Hz          |
|------------------------|---------------------------|
| Beam:                  | Symmetrical diffusing 90° |
| Current:               | 1050mA                    |
| Insulation class:      | 1                         |
| Weight:                | 8 kg                      |
| IP grade:              | 20                        |
| Glow wire:             | 850 °C                    |
| Lamp included:         | Yes                       |
| LED type:              | COB LED                   |
| Overall power:         | 41 W                      |
| Appliance flow:        | 4747 lm                   |
| Nominal duration:      | 50.000 (h)                |
| Color temperature:     | 3000 K                    |
| Color rendering index: | >90                       |
| Color consistency:     | 3 SDCM                    |