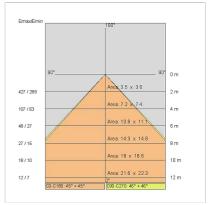

### PHOTOMETRIC CURVES

# **TECHNICAL DATA**

| Tension:               | 220-240V 50/60Hz          |
|------------------------|---------------------------|
| Beam:                  | Symmetrical diffusing 90° |
| Current:               | 1050mA                    |
| Insulation class:      | 1                         |
| Weight:                | 8 kg                      |
| IP grade:              | 20                        |
| Glow wire:             | 850 °C                    |
| Lamp included:         | Yes                       |
| LED type:              | COB LED                   |
| Overall power:         | 41 W                      |
| Appliance flow:        | 4747 lm                   |
| Nominal duration:      | 50.000 (h)                |
| Color temperature:     | 3000 K                    |
| Color rendering index: | >90                       |
| Color consistency:     | 3 SDCM                    |