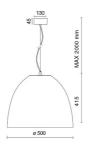

# **TECHNICAL DRAWING**

# **FEATURES**

| Intended Use:     | Interior                                                                         |
|-------------------|----------------------------------------------------------------------------------|
| Installation:     | Suspension                                                                       |
| Fixing:           | Suspension system with steel rope(s) L=3100 mm and micrometric adjustment        |
| Body/Structure:   | Aluminum sheet metal body and aluminum die-cast optical compartment EN AB-47100. |
| Painting:         | Interior polyester powder coating                                                |
| Finish:           | Black                                                                            |
| Reflector/Optics: | 99.8% pure aluminum reflector                                                    |
| Driver:           | Integrated DALI dimmable driver for LEDs, max. output 1050mA dc                  |

# **TECHNICAL DATA**

| Tension:               | 220-240V 50/60Hz          |
|------------------------|---------------------------|
| Beam:                  | Symmetrical diffusing 90° |
| Current:               | 1050mA                    |
| Insulation class:      | 1                         |
| Weight:                | 8 kg                      |
| IP grade:              | 20                        |
| Glow wire:             | 850 °C                    |
| Lamp included:         | Yes                       |
| LED type:              | COB LED                   |
| Overall power:         | 41 W                      |
| Appliance flow:        | 4747 lm                   |
| Nominal duration:      | 50.000 (h)                |
| Color temperature:     | 3000 K                    |
| Color rendering index: | >90                       |
| Color consistency:     | 3 SDCM                    |