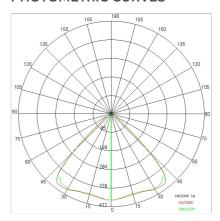

### PHOTOMETRIC CURVES

# **TECHNICAL DATA**

| Tension:               | 220-240V 50/60Hz          |
|------------------------|---------------------------|
| Beam:                  | Symmetrical diffusing 90° |
| Current:               | 1050mA                    |
| Insulation class:      | 1                         |
| Weight:                | 8 kg                      |
| IP grade:              | 20                        |
| Glow wire:             | 850 °C                    |
| Lamp included:         | Yes                       |
| LED type:              | COB LED                   |
| Overall power:         | 41 W                      |
| Appliance flow:        | 4747 lm                   |
| Nominal duration:      | 50.000 (h)                |
| Color temperature:     | 3000 K                    |
| Color rendering index: | >90                       |
| Color consistency:     | 3 SDCM                    |