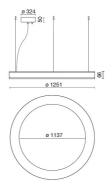

|
| Glow wire:             | 850 °C                       |
| Lamp included:         | Yes                          |
| LED type:              | Power LED                    |
| Overall power:         | 61 W                         |
| Appliance flow:        | 5007 lm                      |
| Nominal duration:      | 50.000 ore L80 B20           |
| Color temperature:     | 4000 K                       |
| Color rendering index: | >80                          |
| Color consistency:     | 3 SDCM                       |

#### LIGHT SOURCE: 12 x LED 4.50W 720Im



#### NOTES

Optional: Fabric power cord in two different colors: cod.643000 (WHITE) cod.613750 (BLACK)



## STARGATE 1250 ECO - Direct light 5621-LBN4



INDOOR > WALL - CEILING - SUSPENSION > STARGATE

### **TECHNICAL DRAWING**



#### PHOTOMETRIC CURVES





#### COMPANY

Side Spa has always been a benchmark in the manufacturing industry for its constant focus on product quality, assembly and sustainability of its items. The company is distinguished by its dedication to offering customers the highest quality products that meet needs and exceed expectations.

Side Spa pays the utmost attention to the quality of its products. Each stage of production undergoes rigorous quality control to ensure that only first-class items reach the market. By using highquality materials and adopting state-of-the-art manufacturing processes, the company is able to offer products that stand the test of time and maintain their performance over the years. Quality is a top priority for Side Spa, which strives to meet the highest standar