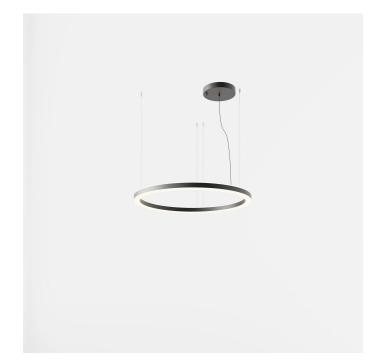

# STARGATE 1250 ECO - Direct light 5621-LBN4

INDOOR > WALL - CEILING - SUSPENSION > STARGATE

#### FEATURES

| Intended Use:   | Interior                                                                  |
|-----------------|---------------------------------------------------------------------------|
| Installation:   | Suspension                                                                |
| Fixing:         | Suspension system with steel rope(s) L=3100 mm and micrometric adjustment |
| Body/Structure: | Sheet steel body                                                          |
| Painting:       | Interior polyester powder coating                                         |
| Finish:         | Black                                                                     |
| Glass/Screen:   | Diffuser screen made of bi-satinized polycarbonate in sectors             |
| Driver:         | Remote driver for LED,<br>500mA dc stabilized output                      |