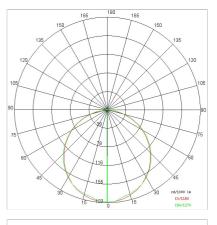

| 850 °C                       |
| Lamp included:         | Yes                          |
| LED type:              | Power LED                    |
| Overall power:         | 61 W                         |
| Appliance flow:        | 5007 lm                      |
| Nominal duration:      | 50.000 ore L80 B20           |
| Color temperature:     | 4000 K                       |
| Color rendering index: | >80                          |
| Color consistency:     | 3 SDCM                       |

#### LIGHT SOURCE: 12 x LED 4.50W 720Im



#### NOTES

Optional: Fabric power cord in two different colors: cod.643000 (WHITE) cod.613750 (BLACK)



## STARGATE 1250 ECO - Direct light 5621-LBN4



INDOOR > WALL - CEILING - SUSPENSION > STARGATE

### **TECHNICAL DRAWING**



#### PHOTOMETRIC CURVES





#### COMPANY

Side Spa has always been a benchmark in the manufacturing industry for its constant focus on product quality, assembly and sustainability of its items. The company is distinguished by its dedication to offering customers the highest quality products that meet needs and exceed expectations.

Side Spa pays the utmost attention to the quality of its products. Each stage of production undergoes rigorous quality control to ensure that only first-class items reach the market. By using highquality materials and adopting state-of-the-art manufacturing processes, the company is able to offer products that stand the test of time and maintain their performance over the years. Quality is a top priority for Side Spa, which strives to meet the highest standards of excellence.