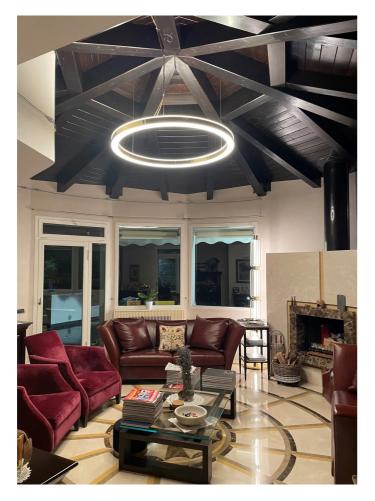

# STARGATE 1250 ECO - Direct light 5621-LBN4

INDOOR > WALL - CEILING - SUSPENSION > STARGATE