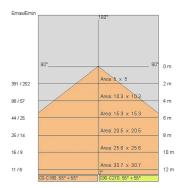

850 °C                       |
| Lamp included:         | Yes                          |
| LED type:              | Power LED                    |
| Overall power:         | 61 W                         |
| Appliance flow:        | 5007 lm                      |
| Nominal duration:      | 50.000 ore L80 B20           |
| Color temperature:     | 4000 K                       |
| Color rendering index: | >80                          |
| Color consistency:     | 3 SDCM                       |

#### LIGHT SOURCE: 12 x LED 4.50W 720Im



#### NOTES

Optional: Fabric power cord in two different colors: cod.643000 (WHITE) cod.613750 (BLACK)



## STARGATE 1250 ECO - Direct light 5621-LBN4



INDOOR > WALL - CEILING - SUSPENSION > STARGATE

### **TECHNICAL DRAWING**



#### PHOTOMETRIC CURVES





#### COMPANY

Side Spa has always been a benchmark in the manufacturing industry for its constant focus on product quality, assembly and sustainability of its items. The company is distinguished by its dedication to offering customers the highest quality products that meet needs and exceed expectations.

Side Spa pays the utmost attention to the quality of its products. Each stage of production undergoes rigorous quality control to ensure that only first-class items reach the market. By using highquality materials and adopting state-of-the-art manufacturing processes, the company is able to offer products that stand the test of time and maintain their performance over the years. Quality is a top priority for Side Spa, which strives to meet the highest standards of excellence.