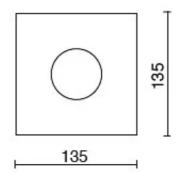

| 3                          |
| Weight:                | 1.4 kg                     |
| Glow wire:             | 850 °C                     |
| Lamp included:         | Yes                        |
| LED type:              | COB LED                    |
| Overall power:         | 24 W                       |
| Appliance flow:        | 2171 lm                    |
| Nominal duration:      | 50.000 (h) L90 B10         |
| Color temperature:     | 4000 K                     |
| Color rendering index: | > 90                       |
| Color consistency:     | 3 SDCM                     |

LIGHT SOURCE: 1 x LED 24.00W 3995lm

















#### **NOTES**

On request: IP44 version and led with 2700K COLOR temperature



# 67931-LBN



INDOOR > RECESSED SPOT > FOCUS

# **TECHNICAL DRAWING**





# PHOTOMETRIC CURVES





## **DRIVER**



644757-DA

DRIVER DALI 32W 250÷700mA IP20

### **ACCESSORIES**





INV 1052

INV 1052-3



# FOCUS XL - Framework

# 67931-LBN

INDOOR > RECESSED SPOT > FOCUS

#### **COMPANY**

Side Spa has always been a benchmark in the manufacturing industry for its constant focus on product quality, assembly and sustainability of its items. The company is distinguished by its dedication to offering customers the highest quality products that meet needs and exceed expectations.

Side Spa pays the utmost attention to the quality of its products. Each stage of production undergoes rigorous quality control to ensure that only first-class items reach the market. By using high-quality materials and adopting state-of-the-art manufacturing processes, the company is