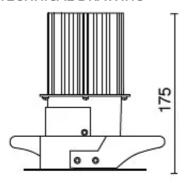

# **TECHNICAL DRAWING**

#### **FEATURES**

| Intended Use:     | Interior                                          |
|-------------------|---------------------------------------------------|
| Installation:     | Recessed Ceiling                                  |
| Recessed hole:    | ø 115 mm                                          |
| Fixing:           | Steel springs                                     |
| Body/Structure:   | Sheet steel body                                  |
| Painting:         | Interior polyester powder coating                 |
| Finish:           | Grey                                              |
| Reflector/Optics: | 99.8% pure aluminum reflector - Adjustable optics |
| Driver:           | Not included; must be ordered separately          |
|                   |                                                   |