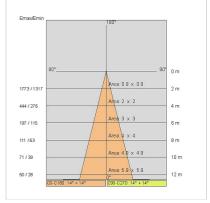

# PHOTOMETRIC CURVES

#### **TECHNICAL DATA**

| Beam:                  | Concentric symmetrical 30° |
|------------------------|----------------------------|
| Current:               | 700mA                      |
| Insulation class:      | 3                          |
| Weight:                | 1.4 kg                     |
| Glow wire:             | 850 °C                     |
| Lamp included:         | Yes                        |
| LED type:              | COB LED                    |
| Overall power:         | 24 W                       |
| Appliance flow:        | 2171 lm                    |
| Nominal duration:      | 50.000 (h) L90 B10         |
| Color temperature:     | 4000 K                     |
| Color rendering index: | > 90                       |
| Color consistency:     | 3 SDCM                     |