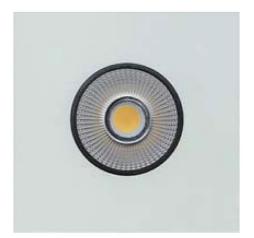

#### **FEATURES**

| Intended Use:     | Interior                                          |
|-------------------|---------------------------------------------------|
| Installation:     | Recessed Ceiling                                  |
| Recessed hole:    | ø 115 mm                                          |
| Fixing:           | Steel springs                                     |
| Body/Structure:   | Sheet steel body                                  |
| Painting:         | Interior polyester powder coating                 |
| Finish:           | Grey                                              |
| Reflector/Optics: | 99.8% pure aluminum reflector - Adjustable optics |
| Driver:           | Not included; must be ordered separately          |
|                   |                                                   |

#### **TECHNICAL DATA**

| Beam:                  | Concentric symmetrical 30° |
|------------------------|----------------------------|
| Current:               | 700mA                      |
| Insulation class:      | 3                          |
| Weight:                | 1.4 kg                     |
| Glow wire:             | 850 °C                     |
| Lamp included:         | Yes                        |
| LED type:              | COB LED                    |
| Overall power:         | 24 W                       |
| Appliance flow:        | 2171 lm                    |
| Nominal duration:      | 50.000 (h) L90 B10         |
| Color temperature:     | 4000 K                     |
| Color rendering index: | > 90                       |
| Color consistency:     | 3 SDCM                     |

LIGHT SOURCE: 1 x LED 24.00W 3995lm