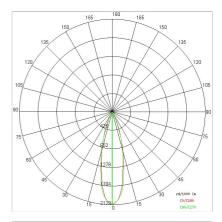

# PHOTOMETRIC CURVES

#### **TECHNICAL DATA**

| Beam:                  | Concentric symmetrical 30° |
|------------------------|----------------------------|
| Current:               | 700mA                      |
| Insulation class:      | 3                          |
| Weight:                | 1.4 kg                     |
| Glow wire:             | 850 °C                     |
| Lamp included:         | Yes                        |
| LED type:              | COB LED                    |
| Overall power:         | 24 W                       |
| Appliance flow:        | 2171 lm                    |
| Nominal duration:      | 50.000 (h) L90 B10         |
| Color temperature:     | 4000 K                     |
| Color rendering index: | > 90                       |
| Color consistency:     | 3 SDCM                     |