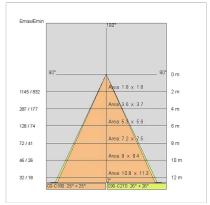

| 650 °C                    |
| Lamp included:         | Yes                       |
| LED type:              | COB LED                   |
| Overall power:         | 20 W                      |
| Appliance flow:        | 2310 lm                   |
| Nominal duration:      | 50.000(h)L90 B20          |
| Color temperature:     | 4000 K                    |
| Color rendering index: | > 90                      |
| Color consistency:     | 3 SDCM                    |
|                        |                           |

LIGHT SOURCE: 1 x LED 17.00W 2530lm















# **NOTES**

H= 600 mm Optional: Fabric power cord in two different colors: cod.643000 (WHITE) cod.613750 (BLACK)





INDOOR > WALL - CEILING - SUSPENSION > DROP 30P

# **TECHNICAL DRAWING**



#### PHOTOMETRIC CURVES





### **COMPANY**

Side Spa has always been a benchmark in the manufacturing industry for its constant focus on product quality, assembly and sustainability of its items. The company is distinguished by its dedication to offering customers the highest quality products that meet needs and exceed expectations.

Side Spa pays the utmost attention to the quality of its products. Each stage of production undergoes rigorous quality control to ensure that only first-class items reach the market. By using high-quality materials and adopting state-of-the-art manufacturing processes, the company is able to offer products that stand the test of time and maintain their performance over the years. Quality is a top priority for Side Spa, which strives to meet the highest standards of excellence.