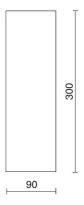

# **TECHNICAL DRAWING**

# **NOTES**

H= 600 mm Optional: Fabric power cord in two different colors: cod.643000 (WHITE) cod.613750 (BLACK)

INDOOR > WALL - CEILING - SUSPENSION > DROP 30P