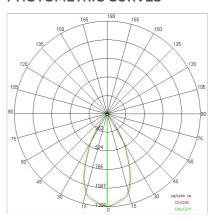

#### PHOTOMETRIC CURVES

# TECHNICAL DATA

| Tension:               | 220-240V 50/60Hz          |
|------------------------|---------------------------|
| Beam:                  | Symmetrical diffusing 40° |
| Current:               | 550mA                     |
| Insulation class:      | 2                         |
| Weight:                | 1.37 kg                   |
| IP grade:              | 20                        |
| Glow wire:             | 650 °C                    |
| Lamp included:         | Yes                       |
| LED type:              | COB LED                   |
| Overall power:         | 20 W                      |
| Appliance flow:        | 2310 lm                   |
| Nominal duration:      | 50.000(h)L90 B20          |
| Color temperature:     | 4000 K                    |
| Color rendering index: | > 90                      |
| Color consistency:     | 3 SDCM                    |
|                        |                           |