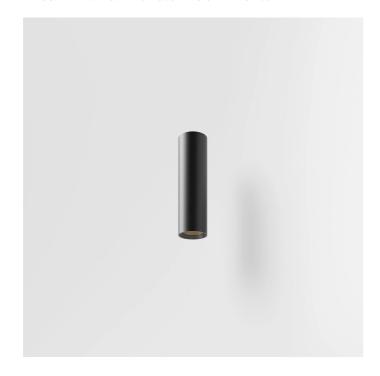

INDOOR > WALL - CEILING - SUSPENSION > DROP 30P

# **FEATURES**

| Intended Use:     | Indoor,HORTICULTURAL                                     |
|-------------------|----------------------------------------------------------|
| Installation:     | Ceiling Mounting                                         |
| Body/Structure:   | Extruded aluminum body                                   |
| Painting:         | Interior polyester powder coating                        |
| Finish:           | Black                                                    |
| Reflector/Optics: | 99.8% pure aluminum reflector                            |
| Driver:           | Integrated driver for LED,<br>500mA dc stabilized output |

# **NOTES**

H= 600 mm Optional: Fabric power cord in two different colors: cod.643000 (WHITE) cod.613750 (BLACK)

INDOOR > WALL - CEILING - SUSPENSION > DROP 30P