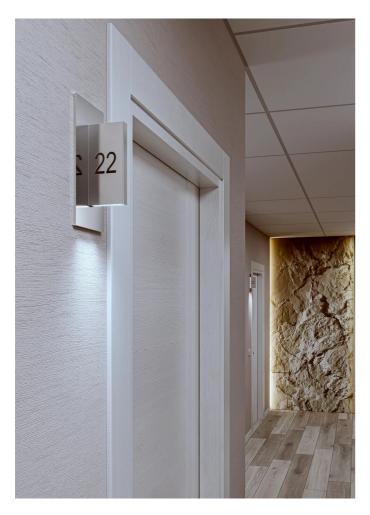

### **FEATURES**

| Intended Use:     | Interior,SIDESIGN                                   |
|-------------------|-----------------------------------------------------|
| Installation:     | Wall, recessed version                              |
| Body/Structure:   | Zamak body and plate, galvanized steel counterplate |
| Painting:         | Galvanic treatment                                  |
| Finish:           | Grinning white                                      |
| Reflector/Optics: | Methacrylate led lens                               |
| Driver:           | Including                                           |

### TECHNICAL DATA

| Tension:               | 220/240v                     |
|------------------------|------------------------------|
| Beam:                  | Bi-emission concentrator 15° |
| Current:               | 500mA                        |
| Weight:                | 2.20 kg                      |
| IP grade:              | IP20                         |
| Glow wire:             | 850° °C                      |
| Lamp included:         | Yes                          |
| LED type:              | Power LED                    |
| Overall power:         | 14.4 W                       |
| Appliance flow:        | 1280 lm                      |
| Nominal duration:      | 50.000 ore L80 B20           |
| Color temperature:     | 3000 K                       |
| Color rendering index: | >90                          |
| Color consistency:     | 3 SDCM                       |