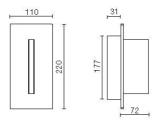

| 500mA                        |
| Weight:                | 2.20 kg                      |
| IP grade:              | IP20                         |
| Glow wire:             | 850° °C                      |
| Lamp included:         | Yes                          |
| LED type:              | Power LED                    |
| Overall power:         | 14.4 W                       |
| Appliance flow:        | 1280 lm                      |
| Nominal duration:      | 50.000 ore L80 B20           |
| Color temperature:     | 3000 K                       |
| Color rendering index: | >90                          |
| Color consistency:     | 3 SDCM                       |















## **NOTES**

equipment: recessed box 506l



# D2025-P



SIDESIGN > SIDESIGN > QD

### **TECHNICAL DRAWING**



#### **COMPANY**

Side Spa has always been a benchmark in the manufacturing industry for its constant focus on product quality, assembly and sustainability of its items. The company is distinguished by its dedication to offering customers the highest quality products that meet needs and exceed expectations.

Side Spa pays the utmost attention to the quality of its products. Each stage of production undergoes rigorous quality control to ensure that only first-class items reach the market. By using high-quality materials and adopting state-of-the-art manufacturing processes, the company is able to offer products that stand the test of time and maintain their performance over the years. Quality is a top priority for Side Spa, which strives to meet the highest standards of excellence.