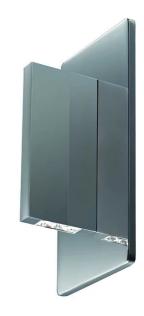

### **FEATURES**

| Intended Use:     | Interior,SIDESIGN                                   |
|-------------------|-----------------------------------------------------|
| Installation:     | Wall, recessed version                              |
| Body/Structure:   | Zamak body and plate, galvanized steel counterplate |
| Painting:         | Galvanic treatment                                  |
| Finish:           | Grinning white                                      |
| Reflector/Optics: | Methacrylate led lens                               |
| Driver:           | Including                                           |

### TECHNICAL DATA

| Tension:               | 220/240v                     |
|------------------------|------------------------------|
| Beam:                  | Bi-emission concentrator 15° |
| Current:               | 500mA                        |
| Weight:                | 2.20 kg                      |
| IP grade:              | IP20                         |
| Glow wire:             | 850° °C                      |
| Lamp included:         | Yes                          |
| LED type:              | Power LED                    |
| Overall power:         | 14.4 W                       |
| Appliance flow:        | 1280 lm                      |
| Nominal duration:      | 50.000 ore L80 B20           |
| Color temperature:     | 3000 K                       |
| Color rendering index: | >90                          |
| Color consistency:     | 3 SDCM                       |