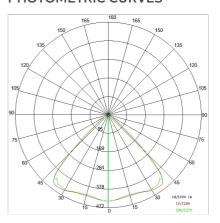

|
| Lamp included:         | Yes                       |
| LED type:              | COB LED                   |
| Overall power:         | 41 W                      |
| Appliance flow:        | 5303 lm                   |
| Nominal duration:      | 50.000 (h)                |
| Color temperature:     | 3000 K                    |
| Color rendering index: | >90                       |
| Color consistency:     | 3 SDCM                    |

LIGHT SOURCE: 1 x LED 43.50W 5920lm

















## **NOTES**

On request: sitrack rail adapter.

On request: fabric power cord in two different colors:

cod.643000 (WHITE)

cod.613750 (BLACK) On request: led with color temperature 2700k

INDOOR > WALL - CEILING - SUSPENSION > AURORA

## **TECHNICAL DRAWING**



### PHOTOMETRIC CURVES





### **COMPANY**

Side Spa has always been a benchmark in the manufacturing industry for its constant focus on product quality, assembly and sustainability of its items. The company is distinguished by its dedication to offering customers the highest quality products that meet needs and exceed expectations.

Side Spa pays the utmost attention to the quality of its products. Each stage of production undergoes rigorous quality control to ensure that only first-class items reach the market. By using high-quality materials and adopting state-of-the-art manufacturing processes, the company is able to offer products that stand the test of time and maintain their performance over the years. Quality is a top priority for Side Spa, which strives to meet the highest standards of excellence.