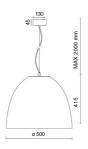

| 850 °C                    |
| Lamp included:         | Yes                       |
| LED type:              | COB LED                   |
| Overall power:         | 41 W                      |
| Appliance flow:        | 5303 lm                   |
| Nominal duration:      | 50.000 (h)                |
| Color temperature:     | 3000 K                    |
| Color rendering index: | >90                       |
| Color consistency:     | 3 SDCM                    |

LIGHT SOURCE: 1 x LED 43.50W 5920lm

















## **NOTES**

On request: sitrack rail adapter.

On request: fabric power cord in two different colors:

cod.643000 (WHITE)

cod.613750 (BLACK) On request: led with color temperature 2700k

INDOOR > WALL - CEILING - SUSPENSION > AURORA

## **TECHNICAL DRAWING**



### PHOTOMETRIC CURVES





### **COMPANY**

Side Spa has always been a benchmark in the manufacturing industry for its constant focus on product quality, assembly and sustainability of its items. The company is distinguished by its dedication to offering customers the highest quality products that meet needs and exceed expectations.

Side Spa pays the utmost attention to the quality of its products. Each stage of production undergoes rigorous quality control to ensure that only first-class items reach the market. By using high-quality materials and adopting state-of-the-art manufacturing processes, the company is able to offer products that stand the test of time and maintain their performance over the years. Quality is a top priority for Side Spa, which strives to meet the highest stan