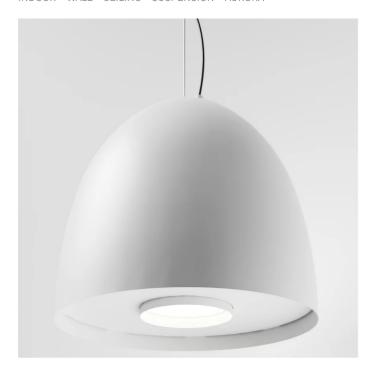

# 5407-LBC

INDOOR > WALL - CEILING - SUSPENSION > AURORA

## **FEATURES**

| Intended Use:     | Interior                                                                         |
|-------------------|----------------------------------------------------------------------------------|
| Installation:     | Suspension                                                                       |
| Fixing:           | Suspension system with steel rope(s) L=3100 mm and micrometric adjustment        |
| Body/Structure:   | Aluminum sheet metal body and aluminum die-cast optical compartment EN AB-47100. |
| Painting:         | Interior polyester powder coating                                                |
| Finish:           | White                                                                            |
| Reflector/Optics: | 99.8% pure aluminum reflector                                                    |
| Driver:           | Integrated driver for LED, 1200mA dc stabilized output                           |
|                   |                                                                                  |

## TECHNICAL DATA

| Tension:               | 220-240V 50/60Hz          |
|------------------------|---------------------------|
| Beam:                  | Symmetrical diffusing 90° |
| Current:               | 1200mA                    |
| Insulation class:      | 1                         |
| Weight:                | 8 kg                      |
| IP grade:              | 20                        |
| Glow wire:             | 850 °C                    |
| Lamp included:         | Yes                       |
| LED type:              | COB LED                   |
| Overall power:         | 41 W                      |
| Appliance flow:        | 5303 lm                   |
| Nominal duration:      | 50.000 (h)                |
| Color temperature:     | 3000 K                    |
| Color rendering index: | >90                       |
| Color consistency:     | 3 SDCM                    |