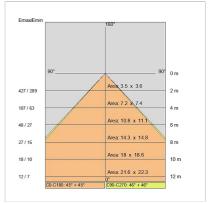

|
| Lamp included:         | Yes                       |
| LED type:              | COB LED                   |
| Overall power:         | 41 W                      |
| Appliance flow:        | 5303 lm                   |
| Nominal duration:      | 50.000 (h)                |
| Color temperature:     | 3000 K                    |
| Color rendering index: | >90                       |
| Color consistency:     | 3 SDCM                    |

LIGHT SOURCE: 1 x LED 43.50W 5920lm

















## **NOTES**

On request: sitrack rail adapter.

On request: fabric power cord in two different colors:

cod.643000 (WHITE)

cod.613750 (BLACK) On request: led with color temperature 2700k

INDOOR > WALL - CEILING - SUSPENSION > AURORA

## **TECHNICAL DRAWING**



### PHOTOMETRIC CURVES





### **COMPANY**

Side Spa has always been a benchmark in the manufacturing industry for its constant focus on product quality, assembly and sustainability of its items. The company is distinguished by its dedication to offering customers the highest quality products that meet needs and exceed expectations.

Side Spa pays the utmost attention to the quality of its products. Each stage of production undergoes rigorous quality control to ensure that only first-class items reach the market. By using high-quality materials and adopting state-of-the-art manufacturing processes, the company is able to offer products that stand the test of time and maintain their performance over the years. Quality is a top priority for Side Spa, which strives to meet the highest standards of excellence.