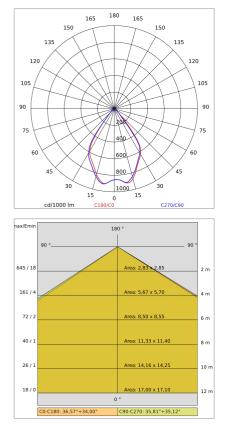

|
| Appliance flow:        | 2896 lm             |
| Nominal duration:      | 50.000 ( h) L80 B20 |
| Color temperature:     | 3000 K              |
| Color rendering index: | >80                 |
| Color consistency:     | 3 SDCM              |
| Bug Evaluation:        | B2-U1-G0            |
| CEN flow code:         | 93-99-100-100-100   |

### LIGHT SOURCE: 2 x 12W 1616lm



NOTES On request: beams 12°- AS- AE On request:

Maximum nighttime ambiance temperature when the fitting is on not exceeding 50°C Minimum nighttime ambiance temperature when the fitting is on not lower than -20°C Maximum daytime ambiance temperature when the fitting is off not exceeding 60°C





EXTERIOR > CEILING/WALL LIGHTS > RULED LINEAR IP 65 PLAFONE

# TECHNICAL DRAWING



## PHOTOMETRIC CURVES



## COMPANY

Side Spa has always been a benchmark in the manufacturing industry for its constant focus on product quality, assembly and sustainability of its items. The company is distinguished by its dedication to offering customers the highest quality products that meet needs and exceed expectations.

Side Spa pays the utmost attention to the quality of its products. Each stage of production undergoes rigorous quality control to ensure that only first-class items reach the market. By using highquality materials and adopting state-of-the-art manufacturing processes, the company is able to offer products that stand the test of time and maintain their performance over the years. Quality is a top priority for Side Spa, which strives to meet the highest standards of excellence.