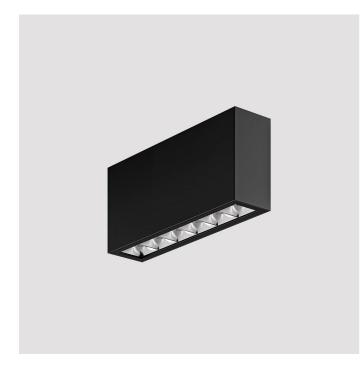

EXTERIOR > CEILING/WALL LIGHTS > RULED LINEAR IP 65 PLAFONE

## FEATURES

| Intended Use:     | Exteriors,Interior                                       |
|-------------------|----------------------------------------------------------|
| Installation:     | Plafone                                                  |
| Body/Structure:   | Made of extruded aluminum and die-cast aluminum headers  |
| Painting:         | Polyester powders                                        |
| Finish:           | Wrinkling black                                          |
| Reflector/Optics: | Optics with mirrored metallized polycarbonate reflectors |
| Glass/Screen:     | Transparent extra clear screen printed                   |
| Driver:           | Integrated driver for LED, 500mA dc stabilized output    |

### **TECHNICAL DATA**

| Tension:               | 220/240V 50/60Hz    |
|------------------------|---------------------|
| Beam:                  | Fixed 75°           |
| Current:               | 500mA               |
| Insulation class:      | 1                   |
| Weight:                | 1.5 kg              |
| IP grade:              | 65                  |
| LED type:              | POWER LED           |
| Overall power:         | 27 W                |
| Appliance flow:        | 2896 lm             |
| Nominal duration:      | 50.000 ( h) L80 B20 |
| Color temperature:     | 3000 K              |
| Color rendering index: | >80                 |
| Color consistency:     | 3 SDCM              |
| Bug Evaluation:        | B2-U1-G0            |
| CEN flow code:         | 93-99-100-100-100   |