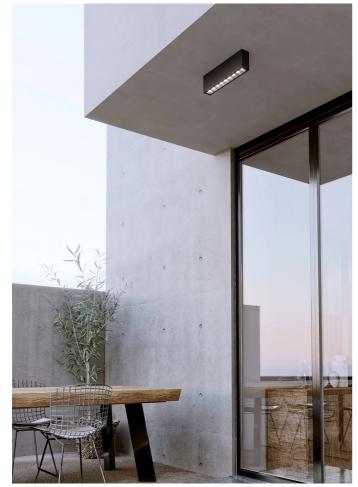

EXTERIOR > CEILING/WALL LIGHTS > RULED LINEAR IP 65 PLAFONE





## FEATURES

| Intended Use:     | Exteriors,Interior                                       |
|-------------------|----------------------------------------------------------|
| Installation:     | Plafone                                                  |
| Body/Structure:   | Made of extruded aluminum and die-cast aluminum headers  |
| Painting:         | Polyester powders                                        |
| Finish:           | Wrinkling black                                          |
| Reflector/Optics: | Optics with mirrored metallized polycarbonate reflectors |
| Glass/Screen:     | Transparent extra clear screen printed                   |
| Driver:           | Integrated driver for LED, 500mA dc stabilized output    |

### **TECHNICAL DATA**

| Tension:               | 220/