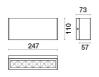

power:         | 27 W                |
| Appliance flow:        | 2896 lm             |
| Nominal duration:      | 50.000 ( h) L80 B20 |
| Color temperature:     | 3000 K              |
| Color rendering index: | >80                 |
| Color consistency:     | 3 SDCM              |
| Bug Evaluation:        | B2-U1-G0            |
| CEN flow code:         | 93-99-100-100-100   |

### LIGHT SOURCE: 2 x 12W 1616lm



NOTES On request: beams 12°- AS- AE On request:

Maximum nighttime ambiance temperature when the fitting is on not exceeding 50°C Minimum nighttime ambiance temperature when the fitting is on not lower than -20°C Maximum daytime ambiance temperature when the fitting is off not exceeding 60°C





EXTERIOR > CEILING/WALL LIGHTS > RULED LINEAR IP 65 PLAFONE

# TECHNICAL DRAWING



## PHOTOMETRIC CURVES



## COMPANY

Side Spa has always been a benchmark in the manufacturing industry for its constant focus on product quality, assembly and sustainability of its items. The company is distinguished by its dedication to offering customers the highest quality products that meet needs and exceed expectations.

Side Spa pays the utmost attention to the quality of its products. Each stage of production undergoes rigorous quality control to ensure that only first-class items reach the market. By using highquality materials and adopting state-of-the-art manufacturing processes, the company is able to offer products that stand the test of time and maintain their performance over the years. Quality is a top priority for Side Spa, which strives to meet the highest standards of