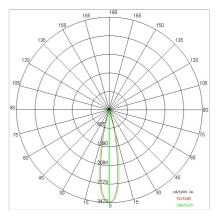

luminum reflector - Adjustable optics |
| Driver:           | Not included; must be ordered separately          |

#### TECHNICAL DATA

| Concentric symmetrical 20° |
|----------------------------|
| 350mA                      |
| 3                          |
| 0.9 kg                     |
| 850 °C                     |
| Yes                        |
| COB LED                    |
| 11.5 W                     |
| 1037 lm                    |
| 50.000 (H) L90 B10         |
| 4000 K                     |
| > 90                       |
| 3 SDCM                     |
|                            |

LIGHT SOURCE: 1 x LED 11.50W 1810Im



#### NOTES

On request: IP44 version and led with 2700K COLOR temperature





INDOOR > RECESSED SPOT > FOCUS

# TECHNICAL DRAWING



#### PHOTOMETRIC CURVES





## DRIVER



644759-1

15W 350mA IP20 ON-OFF Driver

646777

DALI+PUSH DIM driver- 42W IP20- 150mA÷1050mA

## ACCESSORIES



INDOOR > RECESSED SPOT > FOCUS





EMERGENCY version adding KIT

INV 1052 INV 1052-3

## COMPANY

Side Spa has always been a benchmark in the manufacturing industry for its constant focus on product quality, assembly and sustainability of its items. The company is distinguished by its dedication to offering customers the highest quality products that meet needs and exceed expectations.

Side Spa pays the utmost attention to the quality of its products. Each stage of production undergoes rigorous quality control to ensure that only first-class items reach the market. By using highquality materials and adopting state-of-the-art manufacturing processes, the company