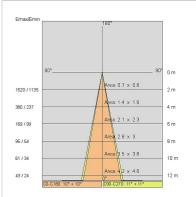

minum reflector - Adjustable optics |
| Driver:           | Not included; must be ordered separately          |

#### TECHNICAL DATA

| Concentric symmetrical 20° |
|----------------------------|
| 350mA                      |
| 3                          |
| 0.9 kg                     |
| 850 °C                     |
| Yes                        |
| COB LED                    |
| 11.5 W                     |
| 1037 lm                    |
| 50.000 (H) L90 B10         |
| 4000 K                     |
| > 90                       |
| 3 SDCM                     |
|                            |

LIGHT SOURCE: 1 x LED 11.50W 1810Im



#### NOTES

On request: IP44 version and led with 2700K COLOR temperature





INDOOR > RECESSED SPOT > FOCUS

# TECHNICAL DRAWING



#### PHOTOMETRIC CURVES





## DRIVER



644759-1

15W 350mA IP20 ON-OFF Driver

646777

DALI+PUSH DIM driver- 42W IP20- 150mA÷1050mA

## ACCESSORIES



INDOOR > RECESSED SPOT > FOCUS





EMERGENCY version adding KIT

INV 1052 INV 1052-3

## COMPANY

Side Spa has always been a benchmark in the manufacturing industry for its constant focus on product quality, assembly and sustainability of its items. The company is distinguished by its dedication to offering customers the highest quality products that meet needs and exceed expectations.

Side Spa pays the utmost attention to the quality of its products. Each stage of production undergoes rigorous quality control to ensure that only first-class items reach the market. By using highquality materials and adopting state-of-the-art manufacturing processes, the company i