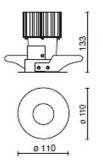

# TECHNICAL DRAWING

## FEATURES

| Intended Use:     | Interior                                          |
|-------------------|---------------------------------------------------|
| Installation:     | Recessed Ceiling                                  |
| Recessed hole:    | ø 95 mm                                           |
| Fixing:           | Steel springs                                     |
| Body/Structure:   | Sheet steel body                                  |
| Painting:         | Interior polyester powder coating                 |
| Finish:           | White                                             |
| Reflector/Optics: | 99.8% pure aluminum reflector - Adjustable optics |
| Driver:           | Not included; must be ordered separately          |