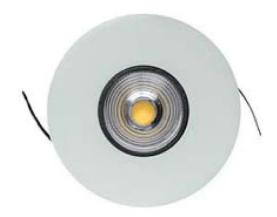

## FEATURES

| Intended Use:     | Interior                                          |
|-------------------|---------------------------------------------------|
| Installation:     | Recessed Ceiling                                  |
| Recessed hole:    | ø 95 mm                                           |
| Fixing:           | Steel springs                                     |
| Body/Structure:   | Sheet steel body                                  |
| Painting:         | Interior polyester powder coating                 |
| Finish:           | White                                             |
| Reflector/Optics: | 99.8% pure aluminum reflector - Adjustable optics |
| Driver:           | Not included; must be ordered separately          |

#### TECHNICAL DATA

| Concentric symmetrical 20° |
|----------------------------|
| 350mA                      |
| 3                          |
| 0.9 kg                     |
| 850 °C                     |
| Yes                        |
| COB LED                    |
| 11.5 W                     |
| 1037 lm                    |
| 50.000 (H) L90 B10         |
| 4000 K                     |
| > 90                       |
| 3 SDCM                     |
|                            |