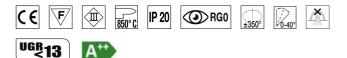

#### TECHNICAL DATA

| Concentric symmetrical 20° |
|----------------------------|
| 350mA                      |
| 3                          |
| 0.9 kg                     |
| 850 °C                     |
| Yes                        |
| COB LED                    |
| 11.5 W                     |
| 1037 lm                    |
| 50.000 (H) L90 B10         |
| 4000 K                     |
| > 90                       |
| 3 SDCM                     |
|                            |