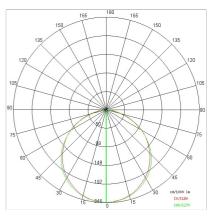

| 3.4 kg                     |
| IP grade:              | 40                         |
| Glow wire:             | 650 °C                     |
| Lamp included:         | Yes                        |
| LED type:              | SMD LED                    |
| Overall power:         | 37 W                       |
| Appliance flow:        | 3072 lm                    |
| Nominal duration:      | 50.000 (h) L80 B20         |
| Color temperature:     | 4000 K                     |
| Color rendering index: | >90                        |
| Color consistency:     | 3 SDCM                     |















#### NOTES

On request: power increased max 36 Led L 1560mm

 $(\vec{\mathbf{D}})$ 



INDOOR > CONTROLLED LIGHT > TRAIL SOSPENSIONE

### **TECHNICAL DRAWING**



### PHOTOMETRIC CURVES





#### **ACCESSORIES**



wall mount kit

3194

Adapter for 3-phase track (already mounted on the device)



3193



## TRAIL - Suspension beam diffusing L.1560mm

### 3743-LBN-S



INDOOR > CONTROLLED LIGHT > TRAIL SOSPENSIONE

#### **COMPANY**

Side Spa has always been a benchmark in the manufacturing industry for its constant focus on product quality, assembly and sustainability of its items. The company is distinguished by its dedication to offering customers the highest quality products that meet needs and exceed expectations.

Side Spa pays the utmost attention to the quality of its products. Each stage of production undergoes rigorous quality control to ensure that only first-class items reach the market. By using high-quality materials and adopting state-of-the-art manufacturing