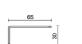

|
| IP grade:              | 40                         |
| Glow wire:             | 650 °C                     |
| Lamp included:         | Yes                        |
| LED type:              | SMD LED                    |
| Overall power:         | 37 W                       |
| Appliance flow:        | 3072 lm                    |
| Nominal duration:      | 50.000 (h) L80 B20         |
| Color temperature:     | 4000 K                     |
| Color rendering index: | >90                        |
| Color consistency:     | 3 SDCM                     |















#### NOTES

On request: power increased max 36 Led L 1560mm

 $(\vec{\mathbf{D}})$ 



INDOOR > CONTROLLED LIGHT > TRAIL SOSPENSIONE

### **TECHNICAL DRAWING**



### PHOTOMETRIC CURVES





#### **ACCESSORIES**



wall mount kit

3194

Adapter for 3-phase track (already mounted on the device)



3193



## TRAIL - Suspension beam diffusing L.1560mm

### 3743-LBN-S



INDOOR > CONTROLLED LIGHT > TRAIL SOSPENSIONE

#### **COMPANY**

Side Spa has always been a benchmark in the manufacturing industry for its constant focus on product quality, assembly and sustainability of its items. The company is distinguished by its dedication to offering customers the highest quality products that meet needs and exceed expectations.

Side Spa pays the utmost attention to the quality of its products. Each stage of production undergoes rigorous quality control to ensure that only first-class items reach the market. By using high-quality materials and adopting state-of-the-art manufacturing processes, the company is