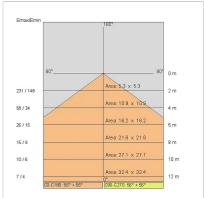

| 3.4 kg                     |
| IP grade:              | 40                         |
| Glow wire:             | 650 °C                     |
| Lamp included:         | Yes                        |
| LED type:              | SMD LED                    |
| Overall power:         | 37 W                       |
| Appliance flow:        | 3072 lm                    |
| Nominal duration:      | 50.000 (h) L80 B20         |
| Color temperature:     | 4000 K                     |
| Color rendering index: | >90                        |
| Color consistency:     | 3 SDCM                     |















#### NOTES

On request: power increased max 36 Led L 1560mm

 $(\vec{\mathbf{D}})$ 



INDOOR > CONTROLLED LIGHT > TRAIL SOSPENSIONE

### **TECHNICAL DRAWING**



### PHOTOMETRIC CURVES





#### **ACCESSORIES**



wall mount kit

3194

Adapter for 3-phase track (already mounted on the device)



3193



## TRAIL - Suspension beam diffusing L.1560mm

### 3743-LBN-S



INDOOR > CONTROLLED LIGHT > TRAIL SOSPENSIONE

#### **COMPANY**

Side Spa has always been a benchmark in the manufacturing industry for its constant focus on product quality, assembly and sustainability of its items. The company is distinguished by its dedication to offering customers the highest quality products that meet needs and exceed expectations.

Side Spa pays the utmost attention to the quality of its products. Each stage of production undergoes rigorous quality control to ensure that only first-class items reach the market. By using high-quality materials and adopting state-of-the-art manufacturing pr