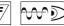

-----|
| Beam:                  | Symmetrical diffusing 120° |
| Current:               | 24Vdc                      |
| Insulation class:      | 1                          |
| Weight:                | 3.4 kg                     |
| IP grade:              | 40                         |
| Glow wire:             | 650 °C                     |
| Lamp included:         | Yes                        |
| LED type:              | SMD LED                    |
| Overall power:         | 37 W                       |
| Appliance flow:        | 3072 lm                    |
| Nominal duration:      | 50.000 (h) L80 B20         |
| Color temperature:     | 4000 K                     |
| Color rendering index: | >90                        |
| Color consistency:     | 3 SDCM                     |















#### NOTES

On request: power increased max 36 Led L 1560mm

 $(\vec{\mathbf{D}})$ 



INDOOR > CONTROLLED LIGHT > TRAIL SOSPENSIONE

### **TECHNICAL DRAWING**



### PHOTOMETRIC CURVES





#### **ACCESSORIES**



wall mount kit

3194

Adapter for 3-phase track (already mounted on the device)



3193



## TRAIL - Suspension beam diffusing L.1560mm

### 3743-LBN-S



INDOOR > CONTROLLED LIGHT > TRAIL SOSPENSIONE

#### **COMPANY**

Side Spa has always been a benchmark in the manufacturing industry for its constant focus on product quality, assembly and sustainability of its items. The company is distinguished by its dedication to offering customers the highest quality products that meet needs and exceed expectations.

Side Spa pays the utmost attention to the quality of its products.