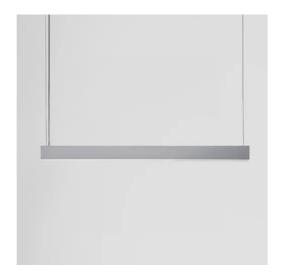

# 3743-LBN-S

INDOOR > CONTROLLED LIGHT > TRAIL SOSPENSIONE

#### **FEATURES**

| Intended Use:   | Interior                                                                  |
|-----------------|---------------------------------------------------------------------------|
| Installation:   | Suspension                                                                |
| Fixing:         | Suspension system with steel rope(s) L=3100 mm and micrometric adjustment |
| Body/Structure: | Body made of extruded aluminum - Heads made of thermoplastic material     |
| Painting:       | Interior polyester powder coating                                         |
| Finish:         | White                                                                     |
| Glass/Screen:   | Polycarbonate prismatic diffuser screen                                   |
| Driver:         | Integrated driver for LED, 24Vdc output                                   |
|                 |                                                                           |

## TRAIL - Suspension beam diffusing L.1560mm