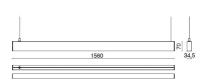

|
| Weight:                | 3.4 kg                     |
| IP grade:              | 40                         |
| Glow wire:             | 650 °C                     |
| Lamp included:         | Yes                        |
| LED type:              | SMD LED                    |
| Overall power:         | 37 W                       |
| Appliance flow:        | 3072 lm                    |
| Nominal duration:      | 50.000 (h) L80 B20         |
| Color temperature:     | 4000 K                     |
| Color rendering index: | >90                        |
| Color consistency:     | 3 SDCM                     |















#### NOTES

On request: power increased max 36 Led L 1560mm

 $(\vec{\mathbf{D}})$ 



INDOOR > CONTROLLED LIGHT > TRAIL SOSPENSIONE

### **TECHNICAL DRAWING**



### PHOTOMETRIC CURVES





#### **ACCESSORIES**



wall mount kit

3194

Adapter for 3-phase track (already mounted on the device)



3193



## TRAIL - Suspension beam diffusing L.1560mm

### 3743-LBN-S



INDOOR > CONTROLLED LIGHT > TRAIL SOSPENSIONE

#### **COMPANY**

Side Spa has always been a benchmark in the manufacturing industry for its constant focus on product quality, assembly and sustainability of its items. The company is distinguished by its dedication to offering customers the highest quality products that meet needs and exceed expectations.

Side Spa pays the utmost attention to the quality of its products. Each stage of production undergoes rigorous quality control to ensure that only first-class items reach the market. By using high-quality materials and adopting state