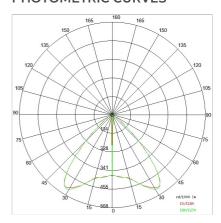

### PHOTOMETRIC CURVES

### **TECHNICAL DATA**

| Tension:               | 220-240V 50/60Hz          |
|------------------------|---------------------------|
| Beam:                  | Symmetrical diffusing FL° |
| Current:               | 500mA                     |
| Insulation class:      | 1                         |
| Weight:                | 2.06 kg                   |
| IP grade:              | 40                        |
| Glow wire:             | 850 °C                    |
| Lamp included:         | Yes                       |
| LED type:              | SMD LED                   |
| Overall power:         | 47.5 W                    |
| Appliance flow:        | 6898 lm                   |
| Nominal duration:      | 50.000 (h)L80 B20         |
| Color temperature:     | 3000 K                    |
| Color rendering index: | >90                       |
| Color consistency:     | 3 SDCM                    |