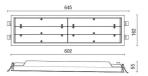

## **TECHNICAL DRAWING**

## **FEATURES**

| Intended Use:     | Interior                                                    |
|-------------------|-------------------------------------------------------------|
| Installation:     | Recessed Ceiling                                            |
| Recessed hole:    | ø 596x140 mm                                                |
| Fixing:           | Steel springs                                               |
| Body/Structure:   | Thermoplastic material body                                 |
| Finish:           | White                                                       |
| Reflector/Optics: | PMMA LED Lens                                               |
| Driver:           | Integrated DALI dimmable driver for LEDs, max. output 500mA |