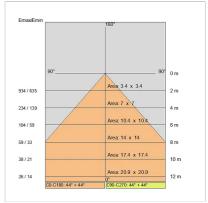

1                         |
| Weight:                | 2.06 kg                   |
| IP grade:              | 40                        |
| Glow wire:             | 850 °C                    |
| Lamp included:         | Yes                       |
| LED type:              | SMD LED                   |
| Overall power:         | 47.5 W                    |
| Appliance flow:        | 6898 lm                   |
| Nominal duration:      | 50.000 (h)L80 B20         |
| Color temperature:     | 3000 K                    |
| Color rendering index: | >90                       |
| Color consistency:     | 3 SDCM                    |

LIGHT SOURCE: 3 x LED 14.50W 2340Im





















# **NOTES**



INDOOR > RECESSED SPOT > ROSS INCASSO

## **TECHNICAL DRAWING**



### PHOTOMETRIC CURVES





### **COMPANY**

Side Spa has always been a benchmark in the manufacturing industry for its constant focus on product quality, assembly and sustainability of its items. The company is distinguished by its dedication to offering customers the highest quality products that meet needs and exceed expectations.

Side Spa pays the utmost attention to the quality of its products. Each stage of production undergoes rigorous quality control to ensure that only first-class items reach the market. By using high-quality materials and adopting state-of-the-art manufacturing processes, the company is able to offer products that stand the test of time and maintain their performance over the years. Quality is a top priority for Side Spa, which strives to meet the highest standards of excellence.