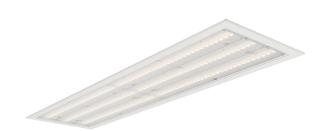

## 4457-LBC-DA

INDOOR > RECESSED SPOT > ROSS INCASSO

## **FEATURES**

| Intended Use:     | Interior                                                    |
|-------------------|-------------------------------------------------------------|
| Installation:     | Recessed Ceiling                                            |
| Recessed hole:    | ø 596x140 mm                                                |
| Fixing:           | Steel springs                                               |
| Body/Structure:   | Thermoplastic material body                                 |
| Finish:           | White                                                       |
| Reflector/Optics: | PMMA LED Lens                                               |
| Driver:           | Integrated DALI dimmable driver for LEDs, max. output 500mA |

### **TECHNICAL DATA**

| Tension:               | 220-240V 50/60Hz          |
|------------------------|---------------------------|
| Beam:                  | Symmetrical diffusing FL° |
| Current:               | 500mA                     |
| Insulation class:      | 1                         |
| Weight:                | 2.06 kg                   |
| IP grade:              | 40                        |
| Glow wire:             | 850 °C                    |
| Lamp included:         | Yes                       |
| LED type:              | SMD LED                   |
| Overall power:         | 47.5 W                    |
| Appliance flow:        | 6898 lm                   |
| Nominal duration:      | 50.000 (h)L80 B20         |
| Color temperature:     | 3000 K                    |
| Color rendering index: | >90                       |
| Color consistency:     | 3 SDCM                    |