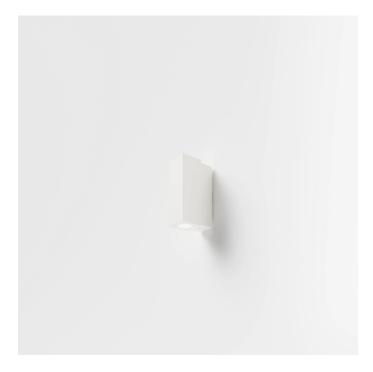

EXTERIOR > CEILING/WALL LIGHTS > MINI MONO QUADRO

# FEATURES

| Intended Use:     | Exteriors                                                                                                                                                                       |
|-------------------|---------------------------------------------------------------------------------------------------------------------------------------------------------------------------------|
| Installation:     | Wall Mounting                                                                                                                                                                   |
| Body/Structure:   | Die-cast aluminum body EN AB-47100 - Stainless steel ring.                                                                                                                      |
| Painting:         | Polyester powder coating with special outdoor treatment<br>(sandblasting, pickling, No. 3 washing, fluorzirconing, epoxy<br>powder primer and polyester powder surface finish). |
| Finish:           | White                                                                                                                                                                           |
| Reflector/Optics: | 99.8% pure aluminum reflector                                                                                                                                                   |
| Glass/Screen:     | Clear tempered glass                                                                                                                                                            |
| Driver:           | Integrated driver for LED,<br>350mA dc stabilized output                                                                                                                        |