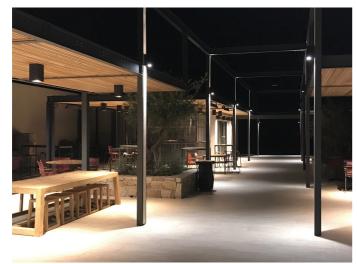

EXTERIOR > CEILING/WALL LIGHTS > MINI MONO QUADRO





# FEATURES

| Intended Use:     | Exteriors                                                                                                                                                                       |
|-------------------|---------------------------------------------------------------------------------------------------------------------------------------------------------------------------------|
| Installation:     | Wall Mounting                                                                                                                                                                   |
| Body/Structure:   | Die-cast aluminum body EN AB-47100 - Stainless steel ring.