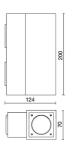

e flow:        | 1261 lm                   |
| Nominal duration:      | 50.000 (h) L80 B20        |
| Color temperature:     | 3000 K                    |
| Color rendering index: | >90                       |
| Color consistency:     | 3 SDCM                    |
| Bug Evaluation:        | B1-U0-G0                  |
| CEN flow code:         | 93-98-99-100-100          |
|                        |                           |

#### LIGHT SOURCE: 1 x LED 11.50W 1970Im



Maximum nighttime ambiance temperature when the fitting is on not exceeding 50°C Minimum nighttime ambiance temperature when the fitting is on not lower than -20°C Maximum daytime ambiance temperature when the fitting is off not exceeding 60°C





EXTERIOR > CEILING/WALL LIGHTS > MINI MONO QUADRO

# **TECHNICAL DRAWING**



## PHOTOMETRIC CURVES





## COMPANY

Side Spa has always been a benchmark in the manufacturing industry for its constant focus on product quality, assembly and sustainability of its items. The company is distinguished by its dedication to offering customers the highest quality products that meet needs and exceed expectations.

Side Spa pays the utmost attention to the quality of its products. Each stage of production undergoes rigorous quality control to ensure that only first-class items reach the market. By using highquality materials and adopting state-of-the-art manufacturing processes, the company is able to offer products that stand the test of time and maintain their performance over the years. Quality is a top priority for Side Spa, which strives to meet the highest standards o