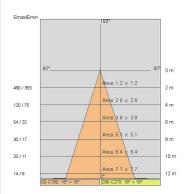

|
| Nominal duration:      | 50.000 (h) L80 B20        |
| Color temperature:     | 3000 K                    |
| Color rendering index: | >90                       |
| Color consistency:     | 3 SDCM                    |
| Bug Evaluation:        | B1-U0-G0                  |
| CEN flow code:         | 93-98-99-100-100          |
|                        |                           |

#### LIGHT SOURCE: 1 x LED 11.50W 1970Im



Maximum nighttime ambiance temperature when the fitting is on not exceeding 50°C Minimum nighttime ambiance temperature when the fitting is on not lower than -20°C Maximum daytime ambiance temperature when the fitting is off not exceeding 60°C





EXTERIOR > CEILING/WALL LIGHTS > MINI MONO QUADRO

# **TECHNICAL DRAWING**



## PHOTOMETRIC CURVES





## COMPANY

Side Spa has always been a benchmark in the manufacturing industry for its constant focus on product quality, assembly and sustainability of its items. The company is distinguished by its dedication to offering customers the highest quality products that meet needs and exceed expectations.

Side Spa pays the utmost attention to the quality of its products. Each stage of production undergoes rigorous quality control to ensure that only first-class items reach the market. By using highquality materials and adopting state-of-the-art manufacturing processes, the company is able to offer products that stand the test of time and maintain their performance over the years. Quality is a top priority for Side Spa, which strives to meet the highest standards of excellence.