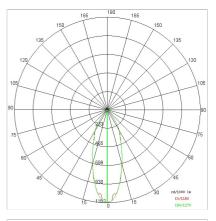

## PHOTOMETRIC CURVES

### TECHNICAL DATA

| Tension:               | 220-240V 50/60Hz          |
|------------------------|---------------------------|
| Beam:                  | Symmetrical diffusing 40° |
| Current:               | 350mA                     |
| Insulation class:      | 2                         |
| Weight:                | 3 kg                      |
| IP grade:              | 65                        |
| Glow wire:             | 850 °C                    |
| Lamp included:         | Yes                       |
| LED type:              | COB LED                   |
| Overall power:         | 13.5 W                    |
| Appliance flow:        | 1261 lm                   |
| Nominal duration:      | 50.000 (h) L80 B20        |
| Color temperature:     | 3000 K                    |
| Color rendering index: | >90                       |
| Color consistency:     | 3 SDCM                    |
| Bug Evaluation:        | B1-U0-G0                  |
| CEN flow code:         | 93-98-99-100-100          |
|                        |                           |