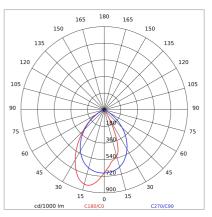

Weight:                | 2 kg               |
| IP grade:              | 20                 |
| Grade IK:              | 6                  |
| Glow wire:             | 850 °C             |
| Lamp included:         | Yes                |
| LED type:              | COB LED            |
| Overall power:         | 19.3 W             |
| Appliance flow:        | 2034 lm            |
| Nominal duration:      | 50.000 (h) L90 B20 |
| Color temperature:     | 4000 K             |
| Color rendering index: | >90                |
| Color consistency:     | 3 SDCM             |

LIGHT SOURCE: 1 x 16.3W 2034lm



















# **SOLARIS MINI BINARIO** - Track-Light symmetrical

## 67970-LBN

INDOOR > PROJECTORS & TRACKS 230V > SOLARIS BINARIO

## **TECHNICAL DRAWING**



#### PHOTOMETRIC CURVES





### **COMPANY**

Side Spa has always been a benchmark in the manufacturing industry for its constant focus on product quality, assembly and sustainability of its items. The company is distinguished by its dedication to offering customers the highest quality products that meet needs and exceed expectations.

Side Spa pays the utmost attention to the quality of its products. Each stage of production undergoes rigorous quality control to ensure that only first-class items reach the market. By using high-quality materials and adopting state-of-the-art manufacturing processes, the company is able to offer products that stand the test of time and maintain their performance over the years. Quality is a top priority for Side Spa, which strives to meet the highest standards of excellence.