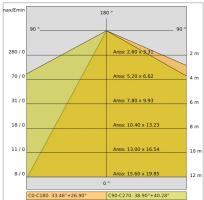

eight:                | 2 kg               |
| IP grade:              | 20                 |
| Grade IK:              | 6                  |
| Glow wire:             | 850 °C             |
| Lamp included:         | Yes                |
| LED type:              | COB LED            |
| Overall power:         | 19.3 W             |
| Appliance flow:        | 2034 lm            |
| Nominal duration:      | 50.000 (h) L90 B20 |
| Color temperature:     | 4000 K             |
| Color rendering index: | >90                |
| Color consistency:     | 3 SDCM             |

LIGHT SOURCE: 1 x 16.3W 2034lm



















# **SOLARIS MINI BINARIO** - Track-Light symmetrical

## 67970-LBN

INDOOR > PROJECTORS & TRACKS 230V > SOLARIS BINARIO

## **TECHNICAL DRAWING**



#### PHOTOMETRIC CURVES





### **COMPANY**

Side Spa has always been a benchmark in the manufacturing industry for its constant focus on product quality, assembly and sustainability of its items. The company is distinguished by its dedication to offering customers the highest quality products that meet needs and exceed expectations.

Side Spa pays the utmost attention to the quality of its products. Each stage of production undergoes rigorous quality control to ensure that only first-class items reach the market. By using high-quality materials and adopting state-of-the-art manufacturing processes, the company is able to offer products that stand the test of time and maintain their performance over the years. Quality is a top priority for Side Spa, which strives to meet the highest standards of excellence.