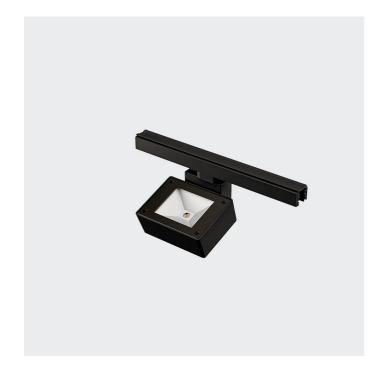

# **SOLARIS MINI BINARIO** - Track-Light symmetrical

## 67970-LBN

INDOOR > PROJECTORS & TRACKS 230V > SOLARIS BINARIO

## **FEATURES**

| Intended Use:     | Interior                                                                                                                                                                  |
|-------------------|---------------------------------------------------------------------------------------------------------------------------------------------------------------------------|
| Installation:     | Track Mounting                                                                                                                                                            |
| Fixing:           | Electrical adapter for rail mounting                                                                                                                                      |
| Body/Structure:   | Die-cast aluminum body EN AB-47100                                                                                                                                        |
| Painting:         | Polyester powder coating with special outdoor treatment (sandblasting, pickling, No. 3 washing, fluorzirconing, epoxy powder primer and polyester powder surface finish). |
| Finish:           | Black                                                                                                                                                                     |
| Reflector/Optics: | Swiveling optical compartment, tilt 0 - 60° in the vertical axis                                                                                                          |
| Glass/Screen:     | Clear screen-printed tempered glass                                                                                                                                       |
| Driver:           | Integrated driver for LED,<br>450mA dc stabilized output                                                                                                                  |
|                   |                                                                                                                                                                           |

#### TECHNICAL DATA

| Tension:               | 230V               |
|------------------------|--------------------|
| Beam:                  | Asymmetrical       |
| Current:               | 450mA              |
| Insulation class:      | 1                  |
| Weight:                | 2 kg               |
| IP grade:              | 20                 |
| Grade IK:              | 6                  |
| Glow wire:             | 850 °C             |
| Lamp included:         | Yes                |
| LED type:              | COB LED            |
| Overall power:         | 19.3 W             |
| Appliance flow:        | 2034 lm            |
| Nominal duration:      | 50.000 (h) L90 B20 |
| Color temperature:     | 4000 K             |
| Color rendering index: | >90                |
| Color consistency:     | 3 SDCM             |