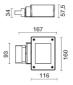

| 1                  |
| Weight:                | 2 kg               |
| IP grade:              | 20                 |
| Grade IK:              | 6                  |
| Glow wire:             | 850 °C             |
| Lamp included:         | Yes                |
| LED type:              | COB LED            |
| Overall power:         | 19.3 W             |
| Appliance flow:        | 2034 lm            |
| Nominal duration:      | 50.000 (h) L90 B20 |
| Color temperature:     | 4000 K             |
| Color rendering index: | >90                |
| Color consistency:     | 3 SDCM             |

LIGHT SOURCE: 1 x 16.3W 2034lm



















# **SOLARIS MINI BINARIO** - Track-Light symmetrical

## 67970-LBN

INDOOR > PROJECTORS & TRACKS 230V > SOLARIS BINARIO

## **TECHNICAL DRAWING**



#### PHOTOMETRIC CURVES





### **COMPANY**

Side Spa has always been a benchmark in the manufacturing industry for its constant focus on product quality, assembly and sustainability of its items. The company is distinguished by its dedication to offering customers the highest quality products that meet needs and exceed expectations.

Side Spa pays the utmost attention to the quality of its products. Each stage of production undergoes rigorous quality control to ensure that only first-class items reach the market. By using high-quality materials and adopting state-of-the-art manufacturing processes, the company is able to offer products that stand the test of time and maintain their performance over the years. Quality is a top priority for Side Spa, which strives to meet the highest sta