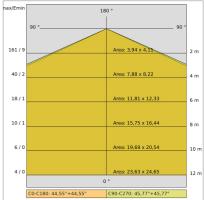

## PHOTOMETRIC CURVES

#### **TECHNICAL DATA**

| Beam:                  | Symmetrical diffusing 90° |
|------------------------|---------------------------|
| Current:               | 350mA                     |
| Insulation class:      | 3                         |
| Weight:                | 0.35 kg                   |
| IP grade:              | 54                        |
| Glow wire:             | 650 °C                    |
| Lamp included:         | Yes                       |
| LED type:              | COB LED                   |
| Overall power:         | 11.5 W                    |
| Appliance flow:        | 1139 lm                   |
| Nominal duration:      | 50.000 (h) L80 B10        |
| Color temperature:     | 4000 K                    |
| Color rendering index: | > 90                      |
| Color consistency:     | 3 SDCM                    |