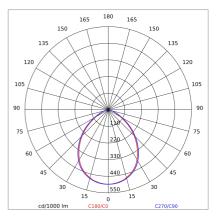

## PHOTOMETRIC CURVES

#### **TECHNICAL DATA**

| Beam:                  | Symmetrical diffusing 90° |
|------------------------|---------------------------|
| Current:               | 350mA                     |
| Insulation class:      | 3                         |
| Weight:                | 0.35 kg                   |
| IP grade:              | 54                        |
| Glow wire:             | 650 °C                    |
| Lamp included:         | Yes                       |
| LED type:              | COB LED                   |
| Overall power:         | 11.5 W                    |
| Appliance flow:        | 1139 lm                   |
| Nominal duration:      | 50.000 (h) L80 B10        |
| Color temperature:     | 4000 K                    |
| Color rendering index: | > 90                      |
| Color consistency:     | 3 SDCM                    |