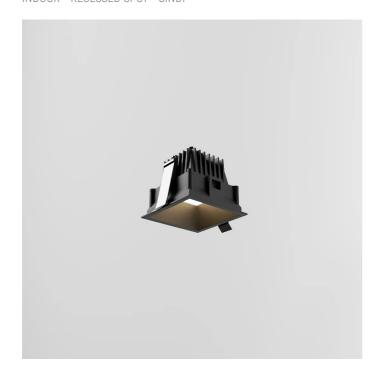

# 2861-LBN

INDOOR > RECESSED SPOT > SINDI

## **FEATURES**

| Intended Use:   | Interior                                 |
|-----------------|------------------------------------------|
| Installation:   | Recessed Ceiling                         |
| Recessed hole:  | ø 93x93 mm                               |
| Fixing:         | Steel springs                            |
| Body/Structure: | Die-cast aluminum body EN AB-47100       |
| Painting:       | Interior polyester powder coating        |
| Finish:         | Black                                    |
| Glass/Screen:   | Satin polycarbonate diffuser screen      |
| Driver:         | Not included; must be ordered separately |

#### **TECHNICAL DATA**

| Beam:                  | Symmetrical diffusing 90° |
|------------------------|---------------------------|
| Current:               | 350mA                     |
| Insulation class:      | 3                         |
| Weight:                | 0.35 kg                   |
| IP grade:              | 54                        |
| Glow wire:             | 650 °C                    |
| Lamp included:         | Yes                       |
| LED type:              | COB LED                   |
| Overall power:         | 11.5 W                    |
| Appliance flow:        | 1139 lm                   |
| Nominal duration:      | 50.000 (h) L80 B10        |
| Color temperature:     | 4000 K                    |
| Color rendering index: | > 90                      |
| Color consistency:     | 3 SDCM                    |