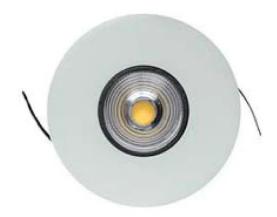

### FEATURES

| Intended Use:     | Interior                                          |
|-------------------|---------------------------------------------------|
| Installation:     | Recessed Ceiling                                  |
| Recessed hole:    | ø 95 mm                                           |
| Fixing:           | Steel springs                                     |
| Body/Structure:   | Sheet steel body                                  |
| Painting:         | Interior polyester powder coating                 |
| Finish:           | Grey                                              |
| Reflector/Optics: | 99.8% pure aluminum reflector - Adjustable optics |
| Driver:           | Not included; must be ordered separately          |