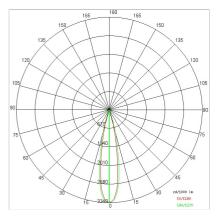

aluminum reflector - Adjustable optics |
| Driver:           | Not included; must be ordered separately          |

#### TECHNICAL DATA

| Concentric symmetrical 20° |
|----------------------------|
| 350mA                      |
| 3                          |
| 0.9 kg                     |
| 850 °C                     |
| Yes                        |
| COB LED                    |
| 11.5 W                     |
| 985 lm                     |
| 50.000 (H) L90 B10         |
| 3000 K                     |
| > 90                       |
| 3 SDCM                     |
|                            |

LIGHT SOURCE: 1 x LED 11.50W 1970Im



#### NOTES

On request: IP44 version and led with 2700K COLOR temperature





INDOOR > RECESSED SPOT > FOCUS

# TECHNICAL DRAWING



### PHOTOMETRIC CURVES





### DRIVER



644759-1

15W 350mA IP20 ON-OFF Driver

646777

DALI+PUSH DIM driver- 42W IP20- 150mA÷1050mA

## ACCESSORIES



INDOOR > RECESSED SPOT > FOCUS





EMERGENCY version adding KIT

INV 1052 INV 1052-3

### COMPANY

Side Spa has always been a benchmark in the manufacturing industry for its constant focus on product quality, assembly and sustainability of its items. The company is distinguished by its dedication to offering customers the highest quality products that meet needs and exceed expectations.

Side Spa pays the utmost attention to the quality of its products. Each stage of production undergoes rigorous quality control to ensure that only first-class items reach the market. By using highquality materials and adopting state-of-the-art manufacturing processes, the compa