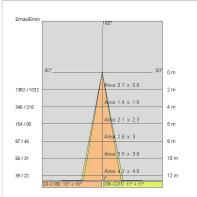

uminum reflector - Adjustable optics |
| Driver:           | Not included; must be ordered separately          |

#### TECHNICAL DATA

| Concentric symmetrical 20° |
|----------------------------|
| 350mA                      |
| 3                          |
| 0.9 kg                     |
| 850 °C                     |
| Yes                        |
| COB LED                    |
| 11.5 W                     |
| 985 lm                     |
| 50.000 (H) L90 B10         |
| 3000 K                     |
| > 90                       |
| 3 SDCM                     |
|                            |

LIGHT SOURCE: 1 x LED 11.50W 1970Im



#### NOTES

On request: IP44 version and led with 2700K COLOR temperature





INDOOR > RECESSED SPOT > FOCUS

# TECHNICAL DRAWING



### PHOTOMETRIC CURVES





### DRIVER



644759-1

15W 350mA IP20 ON-OFF Driver

646777

DALI+PUSH DIM driver- 42W IP20- 150mA÷1050mA

## ACCESSORIES



INDOOR > RECESSED SPOT > FOCUS





EMERGENCY version adding KIT

INV 1052 INV 1052-3

### COMPANY

Side Spa has always been a benchmark in the manufacturing industry for its constant focus on product quality, assembly and sustainability of its items. The company is distinguished by its dedication to offering customers the highest quality products that meet needs and exceed expectations.

Side Spa pays the utmost attention to the quality of its products. Each stage of production undergoes rigorous quality control to ensure that only first-class items reach the market. By using highquality materials and adopting state-of-the-art manufacturing processes, the company