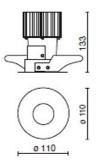

# TECHNICAL DRAWING

### FEATURES

| Intended Use:     | Interior                                          |
|-------------------|---------------------------------------------------|
| Installation:     | Recessed Ceiling                                  |
| Recessed hole:    | ø 95 mm                                           |
| Fixing:           | Steel springs                                     |
| Body/Structure:   | Sheet steel body                                  |
| Painting:         | Interior polyester powder coating                 |
| Finish:           | Grey                                              |
| Reflector/Optics: | 99.8% pure aluminum reflector - Adjustable optics |
| Driver:           | Not included; must be ordered separately          |