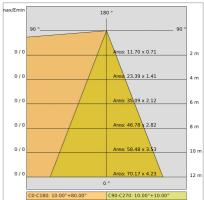

| 20                         |
| Glow wire:             | 650 °C                     |
| Lamp included:         | Yes                        |
| LED type:              | COB LED                    |
| Overall power:         | 15 W                       |
| Appliance flow:        | 2065 lm                    |
| Nominal duration:      | 50.000 L80 B60             |
| Color temperature:     | 5700 K                     |
| Color rendering index: | > 80                       |
| Color consistency:     | 3 SDCM                     |
|                        |                            |

LIGHT SOURCE: 1 x 13W 2432.8lm















NOTES



### STILO60 BASE HC

## HC-67880-LBS-19



HORTICULTURAL > HORTICULTURAL > STILO 60 HC

### **TECHNICAL DRAWING**



#### PHOTOMETRIC CURVES





#### **COMPANY**

Side Spa has always been a benchmark in the manufacturing industry for its constant focus on product quality, assembly and sustainability of its items. The company is distinguished by its dedication to offering customers the highest quality products that meet needs and exceed expectations.

Side Spa pays the utmost attention to the quality of its products. Each stage of production undergoes rigorous quality control to ensure that only first-class items reach the market. By using high-quality materials and adopting state-of-the-art manufacturing processes, the company is able to offer products that stand the test of time and maintain their performance over the years. Quality is a top priority for Side Spa, which strives to meet the highest standards of excellence.