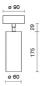

|
| IP grade:              | 20                         |
| Glow wire:             | 650 °C                     |
| Lamp included:         | Yes                        |
| LED type:              | COB LED                    |
| Overall power:         | 15 W                       |
| Appliance flow:        | 2065 lm                    |
| Nominal duration:      | 50.000 L80 B60             |
| Color temperature:     | 5700 K                     |
| Color rendering index: | > 80                       |
| Color consistency:     | 3 SDCM                     |
|                        |                            |

LIGHT SOURCE: 1 x 13W 2432.8lm















NOTES



### STILO60 BASE HC

## HC-67880-LBS-19



HORTICULTURAL > HORTICULTURAL > STILO 60 HC

### **TECHNICAL DRAWING**



#### PHOTOMETRIC CURVES





#### **COMPANY**

Side Spa has always been a benchmark in the manufacturing industry for its constant focus on product quality, assembly and sustainability of its items. The company is distinguished by its dedication to offering customers the highest quality products that meet needs and exceed expectations.

Side Spa pays the utmost attention to the quality of its products. Each stage of production undergoes rigorous quality control to ensure that only first-class items reach the market. By using high-quality materials and adopting state-of-the-art manufacturing processes, the company is able to offer products that stand the test of time and maintain their performance over the years. Quality is a top priority for Side Spa, which strives to meet the highest st