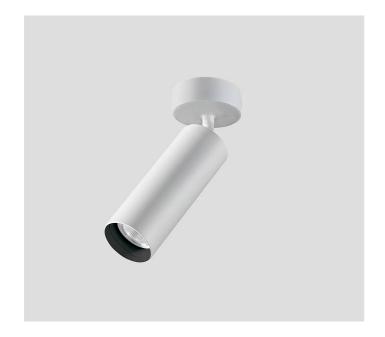

# STILO60 BASE HC

# HC-67880-LBS-19

HORTICULTURAL > HORTICULTURAL > STILO 60 HC

### **FEATURES**

| Intended Use:     | Indoor,HORTICULTURAL                                     |
|-------------------|----------------------------------------------------------|
| Installation:     | Wall, ceiling mounting                                   |
| Body/Structure:   | Aluminum body                                            |
| Painting:         | Interior polyester powder coating                        |
| Finish:           | White                                                    |
| Reflector/Optics: | Metalized polycarbonate mirror reflector                 |
| Glass/Screen:     | Transparent polycarbonate                                |
| Driver:           | Integrated driver for LED,<br>500mA dc stabilized output |