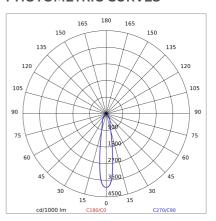

| 20                         |
| Glow wire:             | 650 °C                     |
| Lamp included:         | Yes                        |
| LED type:              | COB LED                    |
| Overall power:         | 15 W                       |
| Appliance flow:        | 2065 lm                    |
| Nominal duration:      | 50.000 L80 B60             |
| Color temperature:     | 5700 K                     |
| Color rendering index: | > 80                       |
| Color consistency:     | 3 SDCM                     |
|                        |                            |

LIGHT SOURCE: 1 x 13W 2432.8lm















NOTES



### STILO60 BASE HC

## HC-67880-LBS-19



HORTICULTURAL > HORTICULTURAL > STILO 60 HC

### **TECHNICAL DRAWING**



#### PHOTOMETRIC CURVES





#### **COMPANY**

Side Spa has always been a benchmark in the manufacturing industry for its constant focus on product quality, assembly and sustainability of its items. The company is distinguished by its dedication to offering customers the highest quality products that meet needs and exceed expectations.

Side Spa pays the utmost attention to the quality of its products. Each stage of production undergoes rigorous quality control to ensure that only first-class items reach the market. By using high-quality materials and adopting state-of-the-art manufacturing processes, the company is able to offer products that stand the test of time and maintain their performance over the years. Quality is a top priority for Side Spa, which strives to meet the highest standards of excellence.