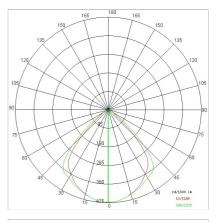

rical extra diffusive 90° |
| 1050mA                          |
| 1                               |
| 8 kg                            |
| 20                              |
| 850 °C                          |
| Yes                             |
| COB LED                         |
| 43 W                            |
| 2807 lm                         |
| 50000                           |
| - K                             |
| >90                             |
| 3 SDCM                          |
|                                 |

LIGHT SOURCE: 1 x LED 43.00W 3270Im



NOTES Optional: Fabric power cord in two different colors: cod.643000 (WHITE) cod.613750 (BLACK)





# AURORA XL FOOD 5408-MT



FOODLIGHTING > FOOD SUSPENSIONS > AURORA FOOD

## **TECHNICAL DRAWING**



## PHOTOMETRIC CURVES





#### COMPANY

Side Spa has always been a benchmark in the manufacturing industry for its constant focus on product quality, assembly and sustainability of its items. The company is distinguished by its dedication to offering customers the highest quality products that meet needs and exceed expectations.

Side Spa pays the utmost attention to the quality of its products. Each stage of production undergoes rigorous quality control to ensure that only first-class items reach the market. By using highquality materials and adopting state-of-the-art manufacturing processes, the company is able to offer products that stand the test of time and maintain their performance over the years. Quality is a top priority for Side Spa, which strives to meet the highest standards of excellence.