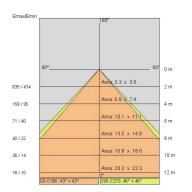

cal extra diffusive 90° |
| 1050mA                          |
| 1                               |
| 8 kg                            |
| 20                              |
| 850 °C                          |
| Yes                             |
| COB LED                         |
| 43 W                            |
| 2807 lm                         |
| 50000                           |
| - K                             |
| >90                             |
| 3 SDCM                          |
|                                 |

LIGHT SOURCE: 1 x LED 43.00W 3270Im



NOTES Optional: Fabric power cord in two different colors: cod.643000 (WHITE) cod.613750 (BLACK)





# AURORA XL FOOD 5408-MT



FOODLIGHTING > FOOD SUSPENSIONS > AURORA FOOD

## **TECHNICAL DRAWING**



## PHOTOMETRIC CURVES





#### COMPANY

Side Spa has always been a benchmark in the manufacturing industry for its constant focus on product quality, assembly and sustainability of its items. The company is distinguished by its dedication to offering customers the highest quality products that meet needs and exceed expectations.

Side Spa pays the utmost attention to the quality of its products. Each stage of production undergoes rigorous quality control to ensure that only first-class items reach the market. By using highquality materials and adopting state-of-the-art manufacturing processes, the company is able to offer products that stand the test of time and maintain their performance over the years. Quality is a top priority for Side Spa, which strives to meet the highest standards of excellence.