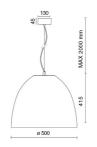

---------------|
| Symmetrical extra diffusive 90° |
| 1050mA                          |
| 1                               |
| 8 kg                            |
| 20                              |
| 850 °C                          |
| Yes                             |
| COB LED                         |
| 43 W                            |
| 2807 lm                         |
| 50000                           |
| - K                             |
| >90                             |
| 3 SDCM                          |
|                                 |

LIGHT SOURCE: 1 x LED 43.00W 3270Im



NOTES Optional: Fabric power cord in two different colors: cod.643000 (WHITE) cod.613750 (BLACK)





# AURORA XL FOOD 5408-MT



FOODLIGHTING > FOOD SUSPENSIONS > AURORA FOOD

## **TECHNICAL DRAWING**



## PHOTOMETRIC CURVES





#### COMPANY

Side Spa has always been a benchmark in the manufacturing industry for its constant focus on product quality, assembly and sustainability of its items. The company is distinguished by its dedication to offering customers the highest quality products that meet needs and exceed expectations.

Side Spa pays the utmost attention to the quality of its products. Each stage of production undergoes rigorous quality control to ensure that only first-class items reach the market. By using highquality materials and adopting state-of-the-art manufacturing processes, the company is able to offer products that stand the test of time and maintain their performance over the years. Quality is a top priority for Side Spa, which strives to meet the highest standards