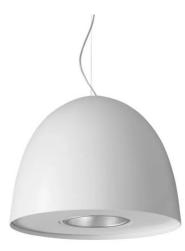

# AURORA XL FOOD 5408-MT

FOODLIGHTING > FOOD SUSPENSIONS > AURORA FOOD

## FEATURES

| Intended Use:     | Foodlighting,Interior                                                            |
|-------------------|----------------------------------------------------------------------------------|
| Installation:     | Suspension                                                                       |
| Fixing:           | Suspension system with steel rope(s) L=3100 mm and micrometric adjustment        |
| Body/Structure:   | Aluminum sheet metal body and aluminum die-cast optical compartment EN AB-47100. |
| Painting:         | Interior polyester powder coating                                                |
| Finish:           | Black                                                                            |
| Reflector/Optics: | 99.8% pure aluminum reflector                                                    |
| Driver:           | Integrated driver for LED, 1200mA dc stabilized output                           |

### TECHNICAL DATA

| 220-240V 50/60Hz                |
|---------------------------------|
| Symmetrical extra diffusive 90° |
| 1050mA                          |
| 1                               |
| 8 kg                            |
| 20                              |
| 850 °C                          |
| Yes                             |
| COB LED                         |
| 43 W                            |
| 2807 lm                         |
| 50000                           |
| - K                             |
| >90                             |
| 3 SDCM                          |
|                                 |