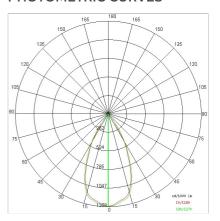

#### PHOTOMETRIC CURVES

# TECHNICAL DATA

| Tension:               | 220-240V 50/60Hz          |
|------------------------|---------------------------|
| Beam:                  | Symmetrical diffusing 25° |
| Current:               | 550mA                     |
| Insulation class:      | 2                         |
| Weight:                | 1.37 kg                   |
| IP grade:              | 20                        |
| Glow wire:             | 650 °C                    |
| Lamp included:         | Yes                       |
| LED type:              | COB LED                   |
| Overall power:         | 20 W                      |
| Appliance flow:        | 2310 lm                   |
| Nominal duration:      | 50.000(h)L90 B20          |
| Color temperature:     | 4000 K                    |
| Color rendering index: | > 90                      |
| Color consistency:     | 3 SDCM                    |