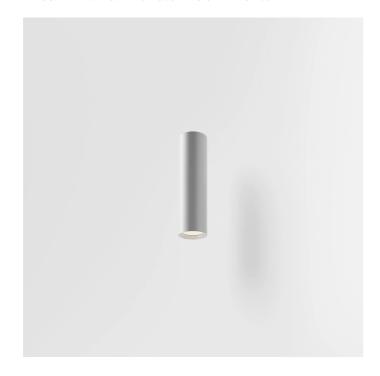

INDOOR > WALL - CEILING - SUSPENSION > DROP 30P

# **FEATURES**

| Intended Use:     | Indoor,HORTICULTURAL                                     |
|-------------------|----------------------------------------------------------|
| Installation:     | Ceiling Mounting                                         |
| Body/Structure:   | Extruded aluminum body                                   |
| Painting:         | Interior polyester powder coating                        |
| Finish:           | Grey                                                     |
| Reflector/Optics: | 99.8% pure aluminum reflector                            |
| Driver:           | Integrated driver for LED,<br>500mA dc stabilized output |

# TECHNICAL DATA

| Tension:               | 220-240V 50/60Hz          |
|------------------------|---------------------------|
| Beam:                  | Symmetrical diffusing 25° |
| Current:               | 550mA                     |
| Insulation class:      | 2                         |
| Weight:                | 1.37 kg                   |
| IP grade:              | 20                        |
| Glow wire:             | 650 °C                    |
| Lamp included:         | Yes                       |
| LED type:              | COB LED                   |
| Overall power:         | 20 W                      |
| Appliance flow:        | 2310 lm                   |
| Nominal duration:      | 50.000(h)L90 B20          |
| Color temperature:     | 4000 K                    |
| Color rendering index: | > 90                      |
| Color consistency:     | 3 SDCM                    |

LIGHT SOURCE: 1 x LED 17.00W 2530lm

# **NOTES**

H= 600 mm Optional: Fabric power cord in two different colors: cod.643000 (WHITE) cod.613750 (BLACK)

INDOOR > WALL - CEILING - SUSPENSION > DROP 30P