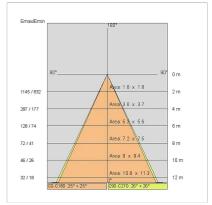

# TECHNICAL DATA

| Tension:               | 220-240V 50/60Hz          |
|------------------------|---------------------------|
| Beam:                  | Symmetrical diffusing 25° |
| Current:               | 550mA                     |
| Insulation class:      | 2                         |
| Weight:                | 1.37 kg                   |
| IP grade:              | 20                        |
| Glow wire:             | 650 °C                    |
| Lamp included:         | Yes                       |
| LED type:              | COB LED                   |
| Overall power:         | 20 W                      |
| Appliance flow:        | 2310 lm                   |
| Nominal duration:      | 50.000(h)L90 B20          |
| Color temperature:     | 4000 K                    |
| Color rendering index: | > 90                      |
| Color consistency:     | 3 SDCM                    |

# **NOTES**

H= 600 mm Optional: Fabric power cord in two different colors: cod.643000 (WHITE) cod.613750 (BLACK)

INDOOR > WALL - CEILING - SUSPENSION > DROP 30P