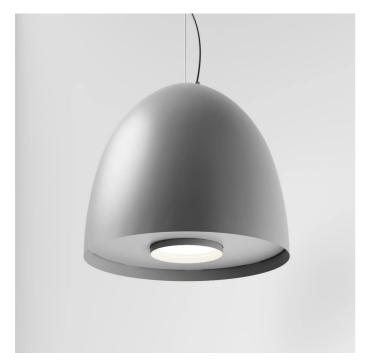

# AURORA XS 5403LBC60-DA

INDOOR > WALL - CEILING - SUSPENSION > AURORA

### FEATURES

| Interior                                                                         |
|----------------------------------------------------------------------------------|
| Suspension                                                                       |
| Suspension system with steel rope(s) L=3100 mm and micrometric adjustment        |
| Aluminum sheet metal body and aluminum die-cast optical compartment EN AB-47100. |
| Interior polyester powder coating                                                |
| Grey                                                                             |
| 99.8% pure aluminum reflector                                                    |
| Clear tempered glass                                                             |
| Integrated DALI dimmable driver for LEDs, max. output<br>1050mA dc               |
|                                                                                  |

### TECHNICAL DATA

| Tension:               | 220-240V 50/60Hz          |
|------------------------|---------------------------|
| Beam:                  | Symmetrical diffusing 60° |
| Current:               | 1050mA                    |
| Insulation class:      | 1                         |
| Weight:                | 2.2 kg                    |
| IP grade:              | 20                        |
| Glow wire:             | 850 °C                    |
| Lamp included:         | Yes                       |
| LED type:              | COB LED                   |
| Overall power:         | 41 W                      |
| Appliance flow:        | 5282 lm                   |
| Nominal duration:      | 50.000 (h)                |
| Color temperature:     | 3000 K                    |
| Color rendering index: | >90                       |
| Color consistency:     | 3 SDCM                    |