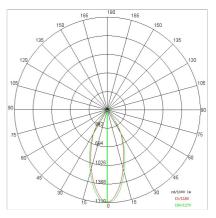

p included:         | Yes                       |
| LED type:              | COB LED                   |
| Overall power:         | 41 W                      |
| Appliance flow:        | 5282 lm                   |
| Nominal duration:      | 50.000 (h)                |
| Color temperature:     | 3000 K                    |
| Color rendering index: | >90                       |
| Color consistency:     | 3 SDCM                    |

#### LIGHT SOURCE: 1 x LED 37.00W 5300Im



### NOTES

On request: sitrack track adapter On request: led with 2700k color temperature. On request: fabric power cord in two different colors: cod.643000 (WHITE) cod.613750 (BLACK)



### AURORA XS 5403LBC60-DA

INDOOR > WALL - CEILING - SUSPENSION > AURORA

## Side

### TECHNICAL DRAWING



### PHOTOMETRIC CURVES





### ACCESSORIES

### COMPANY

Side Spa has always been a benchmark in the manufacturing industry for its constant focus on product quality, assembly and sustainability of its items. The company is distinguished by its dedication to offering customers the highest quality products that meet needs and exceed expectations.

Side Spa pays the utmost attention to the quality of its products. Each stage of production undergoes rigorous quality control to ensure that only first-class items reach the market. By using highquality materials and adopting state-of-the-art manufacturing processes, the company is able to offer products that stand the test of time and maintain their performance over the years. Quality is a top priority for Side Spa, which strives to meet the highest standards of excel