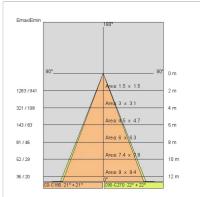

included:         | Yes                       |
| LED type:              | COB LED                   |
| Overall power:         | 41 W                      |
| Appliance flow:        | 5282 lm                   |
| Nominal duration:      | 50.000 (h)                |
| Color temperature:     | 3000 K                    |
| Color rendering index: | >90                       |
| Color consistency:     | 3 SDCM                    |

#### LIGHT SOURCE: 1 x LED 37.00W 5300Im



### NOTES

On request: sitrack track adapter On request: led with 2700k color temperature. On request: fabric power cord in two different colors: cod.643000 (WHITE) cod.613750 (BLACK)



### AURORA XS 5403LBC60-DA

INDOOR > WALL - CEILING - SUSPENSION > AURORA

## Side

### TECHNICAL DRAWING



### PHOTOMETRIC CURVES





### ACCESSORIES

### COMPANY

Side Spa has always been a benchmark in the manufacturing industry for its constant focus on product quality, assembly and sustainability of its items. The company is distinguished by its dedication to offering customers the highest quality products that meet needs and exceed expectations.

Side Spa pays the utmost attention to the quality of its products. Each stage of production undergoes rigorous quality control to ensure that only first-class items reach the market. By using highquality materials and adopting state-of-the-art manufacturing processes, the company is able to offer products that stand the test of time and maintain their performance over the years. Quality is a top priority for Side Spa, which strives to meet the highest standards of excelle