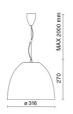

|
| Lamp included:         | Yes                       |
| LED type:              | COB LED                   |
| Overall power:         | 41 W                      |
| Appliance flow:        | 5282 lm                   |
| Nominal duration:      | 50.000 (h)                |
| Color temperature:     | 3000 K                    |
| Color rendering index: | >90                       |
| Color consistency:     | 3 SDCM                    |

#### LIGHT SOURCE: 1 x LED 37.00W 5300Im



### NOTES

On request: sitrack track adapter On request: led with 2700k color temperature. On request: fabric power cord in two different colors: cod.643000 (WHITE) cod.613750 (BLACK)



### AURORA XS 5403LBC60-DA

INDOOR > WALL - CEILING - SUSPENSION > AURORA

## Side

### TECHNICAL DRAWING



### PHOTOMETRIC CURVES





### ACCESSORIES

### COMPANY

Side Spa has always been a benchmark in the manufacturing industry for its constant focus on product quality, assembly and sustainability of its items. The company is distinguished by its dedication to offering customers the highest quality products that meet needs and exceed expectations.

Side Spa pays the utmost attention to the quality of its products. Each stage of production undergoes rigorous quality control to ensure that only first-class items reach the market. By using highquality materials and adopting state-of-the-art manufacturing processes, the company is able to offer products that stand the test of time and maintain their performance over the years. Quality is a top priority for Side Spa, which strives to meet the