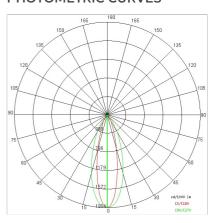

## PHOTOMETRIC CURVES

### TECHNICAL DATA

| Tension:               | 220-240V 50/60Hz   |
|------------------------|--------------------|
| Beam:                  | Elliptical 25x35°  |
| Current:               | 500mA              |
| Insulation class:      | 1                  |
| Weight:                | 2.7 kg             |
| IP grade:              | 20                 |
| Glow wire:             | 650 ℃              |
| Lamp included:         | Yes                |
| LED type:              | Power LED          |
| Overall power:         | 40 W               |
| Appliance flow:        | 2844 lm            |
| Nominal duration:      | 50.000 (h) L80 B20 |
| Color temperature:     | 3000 K             |
| Color rendering index: | >90                |
| Color consistency:     | 3 SDCM             |