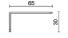

Overall power:         | 40 W               |
| Appliance flow:        | 2844 lm            |
| Nominal duration:      | 50.000 (h) L80 B20 |
| Color temperature:     | 3000 K             |
| Color rendering index: | >90                |
| Color consistency:     | 3 SDCM             |

LIGHT SOURCE: 8 x LED 4.50W 440Im



















### **NOTES**

On request, Bend Micro kit with drivers to be inserted into the sides of the luminaire (no. 2 spots max per luminaire).

L 1250mm



INDOOR > CONTROLLED LIGHT > TRAIL SOSPENSIONE

## **TECHNICAL DRAWING**



## PHOTOMETRIC CURVES





### **ACCESSORIES**



| Rosette |    |
|---------|----|
| 168     | BR |
| 169     | NR |
| 165     | BR |
| 166     | NR |

Adapter for 3-phase track (already mounted on the device)



3193

wall mount kit



3194



# TRAIL - Controlled beam suspension L.1250mm

## 3733-LBC-S



INDOOR > CONTROLLED LIGHT > TRAIL SOSPENSIONE

### **COMPANY**

Side Spa has always been a benchmark in the manufacturing industry for its constant focus on product quality, assembly and sustainability of its items. The company is distinguished by its dedication to offering customers the highest quality products that meet needs and exceed expectations.

Side Spa pays the utmost attention to the quality of its products. Each stage of production undergoes rigorous quality control to ensure that only first-class items reach the market. By using high-quality materials and adopting state-of-the-art manufacturing processes, the company is able to offer products that stand the test of time and maintain their performance ove