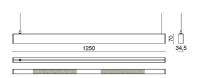

## **TECHNICAL DRAWING**

### **NOTES**

On request, Bend Micro kit with drivers to be inserted into the sides of the luminaire (no. 2 spots max per luminaire).

L 1250mm

INDOOR > CONTROLLED LIGHT > TRAIL SOSPENSIONE