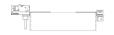

## **TECHNICAL DRAWING**

### **NOTES**

On request, Bend Micro kit with drivers to be inserted into the sides of the luminaire (no. 2 spots max per luminaire).

L 1250mm

INDOOR > CONTROLLED LIGHT > TRAIL SOSPENSIONE