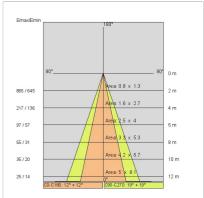

## PHOTOMETRIC CURVES

### TECHNICAL DATA

| Tension:               | 220-240V 50/60Hz   |
|------------------------|--------------------|
| Beam:                  | Elliptical 25x35°  |
| Current:               | 500mA              |
| Insulation class:      | 1                  |
| Weight:                | 2.7 kg             |
| IP grade:              | 20                 |
| Glow wire:             | 650 ℃              |
| Lamp included:         | Yes                |
| LED type:              | Power LED          |
| Overall power:         | 40 W               |
| Appliance flow:        | 2844 lm            |
| Nominal duration:      | 50.000 (h) L80 B20 |
| Color temperature:     | 3000 K             |
| Color rendering index: | >90                |
| Color consistency:     | 3 SDCM             |