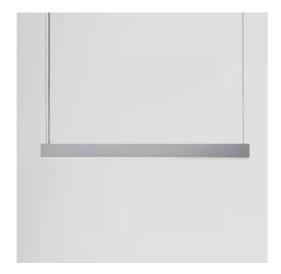

## 3733-LBC-S

INDOOR > CONTROLLED LIGHT > TRAIL SOSPENSIONE

### **FEATURES**

| Intended Use:     | Interior                                                                  |
|-------------------|---------------------------------------------------------------------------|
| Installation:     | Suspension                                                                |
| Fixing:           | Suspension system with steel rope(s) L=3100 mm and micrometric adjustment |
| Body/Structure:   | Body made of extruded aluminum - Heads made of thermoplastic material     |
| Painting:         | Interior polyester powder coating                                         |
| Finish:           | White                                                                     |
| Reflector/Optics: | LED lens in methacrylate                                                  |
| Glass/Screen:     | Polycarbonate reflector for LED                                           |
| Driver:           | Integrated driver for LED,<br>500mA dc stabilized output                  |
|                   |                                                                           |

### TECHNICAL DATA

| Tension:               | 220-240V 50/60Hz   |
|------------------------|--------------------|
| Beam:                  | Elliptical 25x35°  |
| Current:               | 500mA              |
| Insulation class:      | 1                  |
| Weight:                | 2.7 kg             |
| IP grade:              | 20                 |
| Glow wire:             | 650 ℃              |
| Lamp included:         | Yes                |
| LED type:              | Power LED          |
| Overall power:         | 40 W               |
| Appliance flow:        | 2844 lm            |
| Nominal duration:      | 50.000 (h) L80 B20 |
| Color temperature:     | 3000 K             |
| Color rendering index: | >90                |
| Color consistency:     | 3 SDCM             |

LIGHT SOURCE: 8 x LED 4.50W 440Im

### **NOTES**

On request, Bend Micro kit with drivers to be inserted into the sides of the luminaire (no. 2 spots max per luminaire).

L 1250mm

INDOOR > CONTROLLED LIGHT > TRAIL SOSPENSIONE