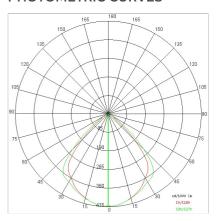

ow wire:             | 850 °C                          |
| Lamp included:         | Yes                             |
| LED type:              | COB LED                         |
| Overall power:         | 43 W                            |
| Appliance flow:        | 2807 lm                         |
| Nominal duration:      | 50000                           |
| Color temperature:     | - K                             |
| Color rendering index: | >90                             |
| Color consistency:     | 3 SDCM                          |

LIGHT SOURCE: 1 x LED 43.00W 3270Im











## **NOTES**

Optional: Fabric power cord in two different colors: cod.643000 (WHITE) cod.613750 (BLACK)



FOODLIGHTING > FOOD SUSPENSIONS > AURORA FOOD

## **TECHNICAL DRAWING**



### PHOTOMETRIC CURVES





### **COMPANY**

Side Spa has always been a benchmark in the manufacturing industry for its constant focus on product quality, assembly and sustainability of its items. The company is distinguished by its dedication to offering customers the highest quality products that meet needs and exceed expectations.

Side Spa pays the utmost attention to the quality of its products. Each stage of production undergoes rigorous quality control to ensure that only first-class items reach the market. By using high-quality materials and adopting state-of-the-art manufacturing processes, the company is able to offer products that stand the test of time and maintain their performance over the years. Quality is a top priority for Side Spa, which strives to meet the highest standards of excellence.