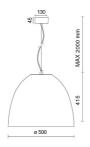

|
| Glow wire:             | 850 °C                          |
| Lamp included:         | Yes                             |
| LED type:              | COB LED                         |
| Overall power:         | 43 W                            |
| Appliance flow:        | 2807 lm                         |
| Nominal duration:      | 50000                           |
| Color temperature:     | - K                             |
| Color rendering index: | >90                             |
| Color consistency:     | 3 SDCM                          |

LIGHT SOURCE: 1 x LED 43.00W 3270Im











## **NOTES**

Optional: Fabric power cord in two different colors: cod.643000 (WHITE) cod.613750 (BLACK)



FOODLIGHTING > FOOD SUSPENSIONS > AURORA FOOD

## **TECHNICAL DRAWING**



### PHOTOMETRIC CURVES





### **COMPANY**

Side Spa has always been a benchmark in the manufacturing industry for its constant focus on product quality, assembly and sustainability of its items. The company is distinguished by its dedication to offering customers the highest quality products that meet needs and exceed expectations.

Side Spa pays the utmost attention to the quality of its products. Each stage of production undergoes rigorous quality control to ensure that only first-class items reach the market. By using high-quality materials and adopting state-of-the-art manufacturing processes, the company is able to offer products that stand the test of time and maintain their performance over the years. Quality is a top priority for Side Spa, which strives to meet the highest stan