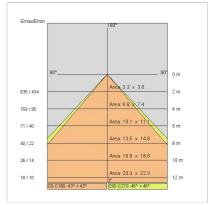

wire:             | 850 °C                          |
| Lamp included:         | Yes                             |
| LED type:              | COB LED                         |
| Overall power:         | 43 W                            |
| Appliance flow:        | 2807 lm                         |
| Nominal duration:      | 50000                           |
| Color temperature:     | - K                             |
| Color rendering index: | >90                             |
| Color consistency:     | 3 SDCM                          |

LIGHT SOURCE: 1 x LED 43.00W 3270Im











## **NOTES**

Optional: Fabric power cord in two different colors: cod.643000 (WHITE) cod.613750 (BLACK)



FOODLIGHTING > FOOD SUSPENSIONS > AURORA FOOD

## **TECHNICAL DRAWING**



### PHOTOMETRIC CURVES





### **COMPANY**

Side Spa has always been a benchmark in the manufacturing industry for its constant focus on product quality, assembly and sustainability of its items. The company is distinguished by its dedication to offering customers the highest quality products that meet needs and exceed expectations.

Side Spa pays the utmost attention to the quality of its products. Each stage of production undergoes rigorous quality control to ensure that only first-class items reach the market. By using high-quality materials and adopting state-of-the-art manufacturing processes, the company is able to offer products that stand the test of time and maintain their performance over the years. Quality is a top priority for Side Spa, which strives to meet the highest standards of excellence.