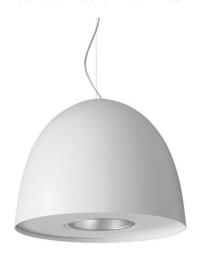

# 5407-MT

FOODLIGHTING > FOOD SUSPENSIONS > AURORA FOOD

# **FEATURES**

| Intended Use:     | Foodlighting,Interior                                                            |
|-------------------|----------------------------------------------------------------------------------|
| Installation:     | Suspension                                                                       |
| Fixing:           | Suspension system with steel rope(s) L=3100 mm and micrometric adjustment        |
| Body/Structure:   | Aluminum sheet metal body and aluminum die-cast optical compartment EN AB-47100. |
| Painting:         | Interior polyester powder coating                                                |
| Finish:           | White                                                                            |
| Reflector/Optics: | 99.8% pure aluminum reflector                                                    |
| Driver:           | Integrated driver for LED, 1200mA dc stabilized output                           |

## TECHNICAL DATA

| Tension:               | 220-240V 50/60Hz                |
|------------------------|---------------------------------|
| Beam:                  | Symmetrical extra diffusive 90° |
| Insulation class:      | 1                               |
| Weight:                | 8 kg                            |
| IP grade:              | 20                              |
| Glow wire:             | 850 °C                          |
| Lamp included:         | Yes                             |
| LED type:              | COB LED                         |
| Overall power:         | 43 W                            |
| Appliance flow:        | 2807 lm                         |
| Nominal duration:      | 50000                           |
| Color temperature:     | - K                             |
| Color rendering index: | >90                             |
| Color consistency:     | 3 SDCM                          |