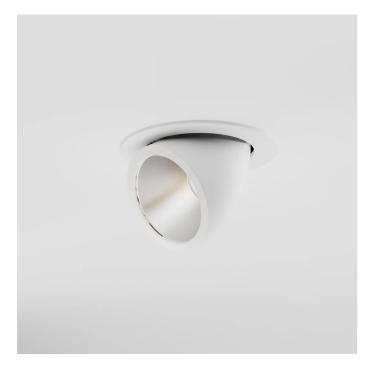

INDOOR > REMOVABLE-ADJUSTABLE RECESSED > TOR ORIENTABILE

## **FEATURES**

| Intended Use:     | Interior                                                        |
|-------------------|-----------------------------------------------------------------|
| Installation:     | Recessed Ceiling                                                |
| Recessed hole:    | Recessed hole diam.156 mm. Ceiling thickness: 5-30 mm.          |
| Fixing:           | Steel wire springs                                              |
| Body/Structure:   | Die-cast aluminum body EN AB-47100                              |
| Painting:         | Interior polyester powder coating                               |
| Finish:           | White                                                           |
| Reflector/Optics: | 99.8% pure aluminum reflector - Removable and adjustable optics |
| Glass/Screen:     | Clear tempered glass                                            |
| Driver:           | Remote driver for LED,<br>stabilized output 900mA dc            |
|                   |                                                                 |

# TOR 15 - Adjustable

# 2929C-LBN-FL

INDOOR > REMOVABLE-ADJUSTABLE RECESSED > TOR ORIENTABILE