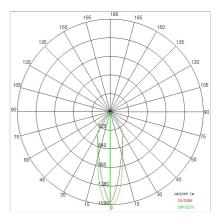

## PHOTOMETRIC CURVES

#### **TECHNICAL DATA**

| Tension:               | 220-240V 50/60Hz          |
|------------------------|---------------------------|
| Beam:                  | Symmetrical diffusing 30° |
| Current:               | 900mA                     |
| Insulation class:      | 2                         |
| Weight:                | 1.45 kg                   |
| IP grade:              | 20/44                     |
| Glow wire:             | 850 °C                    |
| Lamp included:         | Yes                       |
| LED type:              | COB LED                   |
| Overall power:         | 34.5 W                    |
| Appliance flow:        | 3880 lm                   |
| Nominal duration:      | 50.000 (h) L90 B20        |
| Color temperature:     | 4000 K                    |
| Color rendering index: | >90                       |
| Color consistency:     | 3 SDCM                    |