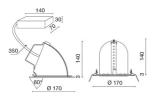

## **TECHNICAL DRAWING**

## **FEATURES**

| Intended Use:     | Interior                                                        |
|-------------------|-----------------------------------------------------------------|
| Installation:     | Recessed Ceiling                                                |
| Recessed hole:    | Recessed hole diam.156 mm. Ceiling thickness: 5-30 mm.          |
| Fixing:           | Steel wire springs                                              |
| Body/Structure:   | Die-cast aluminum body EN AB-47100                              |
| Painting:         | Interior polyester powder coating                               |
| Finish:           | White                                                           |
| Reflector/Optics: | 99.8% pure aluminum reflector - Removable and adjustable optics |
| Glass/Screen:     | Clear tempered glass                                            |
| Driver:           | Remote driver for LED,<br>stabilized output 900mA dc            |
|                   |                                                                 |