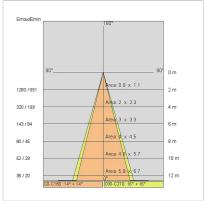

## PHOTOMETRIC CURVES

#### **TECHNICAL DATA**

| Tension:               | 220-240V 50/60Hz          |
|------------------------|---------------------------|
| Beam:                  | Symmetrical diffusing 30° |
| Current:               | 900mA                     |
| Insulation class:      | 2                         |
| Weight:                | 1.45 kg                   |
| IP grade:              | 20/44                     |
| Glow wire:             | 850 °C                    |
| Lamp included:         | Yes                       |
| LED type:              | COB LED                   |
| Overall power:         | 34.5 W                    |
| Appliance flow:        | 3880 lm                   |
| Nominal duration:      | 50.000 (h) L90 B20        |
| Color temperature:     | 4000 K                    |
| Color rendering index: | >90                       |
| Color consistency:     | 3 SDCM                    |