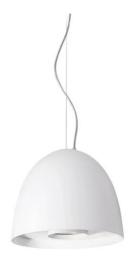

# **NOTES**

Suitable for fruits and vegetables. Optional: Fabric power cord in two different colors: cod.643000 (WHITE) cod.613750 (BLACK)

FOODLIGHTING > FOOD SUSPENSIONS > AURORA FOOD