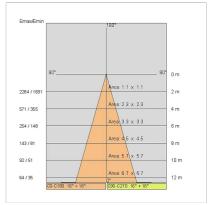

|
| Glow wire:             | 850 °C                    |
| Lamp included:         | Yes                       |
| LED type:              | COB LED                   |
| Overall power:         | 37 W                      |
| Appliance flow:        | 4181 lm                   |
| Nominal duration:      | 50000                     |
| Color temperature:     | 3000 K                    |
| Color rendering index: | >90                       |
| Color consistency:     | 3 SDCM                    |

LIGHT SOURCE: 1 x LED 37.00W 4685lm











# **NOTES**

Suitable for fruits and vegetables. Optional: Fabric power cord in two different colors: cod.643000 (WHITE) cod.613750 (BLACK)



FOODLIGHTING > FOOD SUSPENSIONS > AURORA FOOD

# **TECHNICAL DRAWING**



### PHOTOMETRIC CURVES





### **COMPANY**

Side Spa has always been a benchmark in the manufacturing industry for its constant focus on product quality, assembly and sustainability of its items. The company is distinguished by its dedication to offering customers the highest quality products that meet needs and exceed expectations.

Side Spa pays the utmost attention to the quality of its products. Each stage of production undergoes rigorous quality control to ensure that only first-class items reach the market. By using high-quality materials and adopting state-of-the-art manufacturing processes, the company is able to offer products that stand the test of time and maintain their performance over the years. Quality is a top priority for Side Spa, which strives to meet the highest standards of excellence.