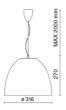

| 20                        |
| Glow wire:             | 850 °C                    |
| Lamp included:         | Yes                       |
| LED type:              | COB LED                   |
| Overall power:         | 37 W                      |
| Appliance flow:        | 4181 lm                   |
| Nominal duration:      | 50000                     |
| Color temperature:     | 3000 K                    |
| Color rendering index: | >90                       |
| Color consistency:     | 3 SDCM                    |

LIGHT SOURCE: 1 x LED 37.00W 4685lm











# **NOTES**

Suitable for fruits and vegetables. Optional: Fabric power cord in two different colors: cod.643000 (WHITE) cod.613750 (BLACK)



FOODLIGHTING > FOOD SUSPENSIONS > AURORA FOOD

# **TECHNICAL DRAWING**



### PHOTOMETRIC CURVES





### **COMPANY**

Side Spa has always been a benchmark in the manufacturing industry for its constant focus on product quality, assembly and sustainability of its items. The company is distinguished by its dedication to offering customers the highest quality products that meet needs and exceed expectations.

Side Spa pays the utmost attention to the quality of its products. Each stage of production undergoes rigorous quality control to ensure that only first-class items reach the market. By using high-quality materials and adopting state-of-the-art manufacturing processes, the company is able to offer products that stand the test of time and maintain their performance over the years. Quality is a top priority for Side Spa, which strives to meet the highest stan