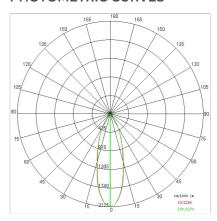

|
| Glow wire:             | 850 °C                    |
| Lamp included:         | Yes                       |
| LED type:              | COB LED                   |
| Overall power:         | 37 W                      |
| Appliance flow:        | 4181 lm                   |
| Nominal duration:      | 50000                     |
| Color temperature:     | 3000 K                    |
| Color rendering index: | >90                       |
| Color consistency:     | 3 SDCM                    |

LIGHT SOURCE: 1 x LED 37.00W 4685lm











# **NOTES**

Suitable for fruits and vegetables. Optional: Fabric power cord in two different colors: cod.643000 (WHITE) cod.613750 (BLACK)



FOODLIGHTING > FOOD SUSPENSIONS > AURORA FOOD

# **TECHNICAL DRAWING**



### PHOTOMETRIC CURVES





### **COMPANY**

Side Spa has always been a benchmark in the manufacturing industry for its constant focus on product quality, assembly and sustainability of its items. The company is distinguished by its dedication to offering customers the highest quality products that meet needs and exceed expectations.

Side Spa pays the utmost attention to the quality of its products. Each stage of production undergoes rigorous quality control to ensure that only first-class items reach the market. By using high-quality materials and adopting state-of-the-art manufacturing processes, the company is able to offer products that stand the test of time and maintain their performance over the years. Quality is a top priority for Side Spa, which strives to meet the highest standards of excellence.