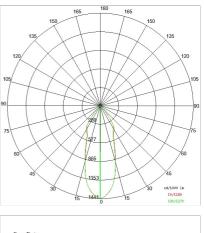

-----------|--------------------|
| Beam:                  | Indirect light 38° |
| Weight:                | 1.00 kg            |
| IP grade:              | IP67               |
| Grade IK:              | IK08               |
| Glow wire:             | 850° °C            |
| Lamp included:         | Yes                |
| LED type:              | COB LED            |
| Overall power:         | 16.4 W             |
| Appliance flow:        | 1282 lm            |
| Nominal duration:      | 50.000 ore L80 B20 |
| Color temperature:     | 3000 K             |
| Color rendering index: | >90                |
| Color consistency:     | 3 SDCM             |

LIGHT SOURCE: 1 x LED 14.40W 1518Im









## SP70 E67890-LBC-FL

SIDESIGN > SIDESIGN > SP

### TECHNICAL DRAWING

### PHOTOMETRIC CURVES





### COMPANY

Side Spa has always been a benchmark in the manufacturing industry for its constant focus on product quality, assembly and sustainability of its items. The company is distinguished by its dedication to offering customers the highest quality products that meet needs and exceed expectations.

Side Spa pays the utmost attention to the quality of its products. Each stage of production undergoes rigorous quality control to ensure that only first-class items reach the market. By using highquality materials and adopting state-of-the-art manufacturing processes, the company is able to offer products that stand the test of time and maintain their performance over the years. Quality is a top priority for Side Spa, which strives to meet the highest standards of excellence.