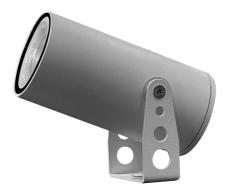

### FEATURES

| Intended Use:   | Exteriors,SIDESIGN                                                                                                                           |
|-----------------|----------------------------------------------------------------------------------------------------------------------------------------------|
| Installation:   | Projector                                                                                                                                    |
| Body/Structure: | Die-cast aluminum body                                                                                                                       |
| Painting:       | Polyester powder coating with special treatment for<br>outdoor use.Stainless steel bracket (AISI 316L) painted or<br>with galvanic treatment |
| Finish:         | Satin chrome                                                                                                                                 |
| Glass/Screen:   | Extra-clear screen-printed tempered protective glass,<br>scratch and impact resistant.                                                       |
| Driver:         | Integrated                                                                                                                                   |

#### TECHNICAL DATA

| Tension:               | 220/240V           |
|------------------------|--------------------|
| Beam:                  | Indirect light 38° |
| Weight:                | 1.00 kg            |
| IP grade:              | IP67               |
| Grade IK:              | IK08               |
| Glow wire:             | 850° °C            |
| Lamp included:         | Yes                |
| LED type:              | COB LED            |
| Overall power:         | 16.4 W             |
| Appliance flow:        | 1282 lm            |
| Nominal duration:      | 50.000 ore L80 B20 |
| Color temperature:     | 3000 K             |
| Color rendering index: | >90                |
| Color consistency:     | 3 SDCM             |