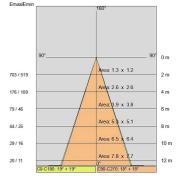

---------|--------------------|
| Beam:                  | Indirect light 38° |
| Weight:                | 1.00 kg            |
| IP grade:              | IP67               |
| Grade IK:              | IK08               |
| Glow wire:             | 850° °C            |
| Lamp included:         | Yes                |
| LED type:              | COB LED            |
| Overall power:         | 16.4 W             |
| Appliance flow:        | 1282 lm            |
| Nominal duration:      | 50.000 ore L80 B20 |
| Color temperature:     | 3000 K             |
| Color rendering index: | >90                |
| Color consistency:     | 3 SDCM             |

LIGHT SOURCE: 1 x LED 14.40W 1518Im









## SP70 E67890-LBC-FL

SIDESIGN > SIDESIGN > SP

### TECHNICAL DRAWING

### PHOTOMETRIC CURVES





### COMPANY

Side Spa has always been a benchmark in the manufacturing industry for its constant focus on product quality, assembly and sustainability of its items. The company is distinguished by its dedication to offering customers the highest quality products that meet needs and exceed expectations.

Side Spa pays the utmost attention to the quality of its products. Each stage of production undergoes rigorous quality control to ensure that only first-class items reach the market. By using highquality materials and adopting state-of-the-art manufacturing processes, the company is able to offer products that stand the test of time and maintain their performance over the years. Quality is a top priority for Side Spa, which strives to meet the highest standards of excellence.