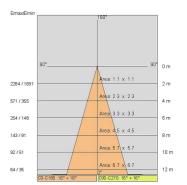

#### PHOTOMETRIC CURVES

### TECHNICAL DATA

| Tension:               | 220-240V 50/60Hz          |
|------------------------|---------------------------|
| Beam:                  | Symmetrical diffusing 30° |
| Current:               | 1050mA                    |
| Insulation class:      | 1                         |
| Weight:                | 2.2 kg                    |
| IP grade:              | 20                        |
| Glow wire:             | 850 °C                    |
| Lamp included:         | Yes                       |
| LED type:              | COB LED                   |
| Overall power:         | 41 W                      |
| Appliance flow:        | 4730 lm                   |
| Nominal duration:      | 50.000 (h)                |
| Color temperature:     | 3000 K                    |
| Color rendering index: | >90                       |
| Color consistency:     | 3 SDCM                    |