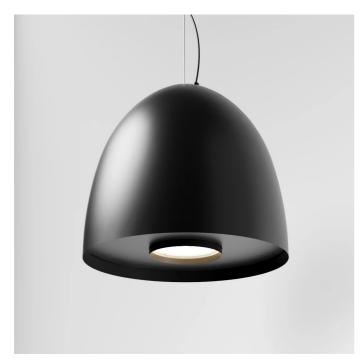

# AURORA XS 5402-LBC-30

INDOOR > WALL - CEILING - SUSPENSION > AURORA

### FEATURES

| Intended Use:     | Interior                                                                         |
|-------------------|----------------------------------------------------------------------------------|
| Installation:     | Suspension                                                                       |
| Fixing:           | Suspension system with steel rope(s) L=3100 mm and micrometric adjustment        |
| Body/Structure:   | Aluminum sheet metal body and aluminum die-cast optical compartment EN AB-47100. |
| Painting:         | Interior polyester powder coating                                                |
| Finish:           | Black                                                                            |
| Reflector/Optics: | 99.8% pure aluminum reflector                                                    |
| Glass/Screen:     | Clear tempered glass                                                             |
| Driver:           | Integrated power supply for LED,<br>stabilized output 1050mA dc                  |

### TECHNICAL DATA

| Tension:               | 220-240V 50/60Hz          |
|------------------------|---------------------------|
| Beam:                  | Symmetrical diffusing 30° |
| Current:               | 1050mA                    |
| Insulation class:      | 1                         |
| Weight:                | 2.2 kg                    |
| IP grade:              | 20                        |
| Glow wire:             | 850 °C                    |
| Lamp included:         | Yes                       |
| LED type:              | COB LED                   |
| Overall power:         | 41 W                      |
| Appliance flow:        | 4730 lm                   |
| Nominal duration:      | 50.000 (h)                |
| Color temperature:     | 3000 K                    |
| Color rendering index: | >90                       |
| Color consistency:     | 3 SDCM                    |