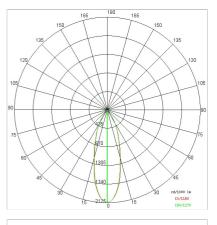

#### PHOTOMETRIC CURVES

### TECHNICAL DATA

| Tension:               | 220-240V 50/60Hz          |
|------------------------|---------------------------|
| Beam:                  | Symmetrical diffusing 30° |
| Current:               | 1050mA                    |
| Insulation class:      | 1                         |
| Weight:                | 2.2 kg                    |
| IP grade:              | 20                        |
| Glow wire:             | 850 °C                    |
| Lamp included:         | Yes                       |
| LED type:              | COB LED                   |
| Overall power:         | 41 W                      |
| Appliance flow:        | 4730 lm                   |
| Nominal duration:      | 50.000 (h)                |
| Color temperature:     | 3000 K                    |
| Color rendering index: | >90                       |
| Color consistency:     | 3 SDCM                    |