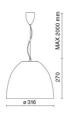

| 850 °C                    |
| Lamp included:         | Yes                       |
| LED type:              | COB LED                   |
| Overall power:         | 41 W                      |
| Appliance flow:        | 4730 lm                   |
| Nominal duration:      | 50.000 (h)                |
| Color temperature:     | 3000 K                    |
| Color rendering index: | >90                       |
| Color consistency:     | 3 SDCM                    |

LIGHT SOURCE: 1 x LED 37.00W 5300Im



### NOTES

On request: sitrack track adapter On request: led with 2700k color temperature. On request: fabric power cord in two different colors: cod.643000 (WHITE) cod.613750 (BLACK)

## AURORA XS 5402-LBC-30



INDOOR > WALL - CEILING - SUSPENSION > AURORA

### **TECHNICAL DRAWING**



#### PHOTOMETRIC CURVES





### ACCESSORIES

### COMPANY

Side Spa has always been a benchmark in the manufacturing industry for its constant focus on product quality, assembly and sustainability of its items. The company is distinguished by its dedication to offering customers the highest quality products that meet needs and exceed expectations.

Side Spa pays the utmost attention to the quality of its products. Each stage of production undergoes rigorous quality control to ensure that only first-class items reach the market. By using highquality materials and adopting state-of-the-art manufacturing processes, the company is able to offer products that stand the test of time and maintain their performance over the years. Quality is a top priority for Side Spa, which strives to meet the