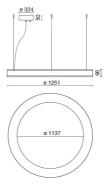

| 850 °C                       |
| Lamp included:         | Yes                          |
| LED type:              | Power LED                    |
| Overall power:         | 61 W                         |
| Appliance flow:        | 5007 lm                      |
| Nominal duration:      | 50.000 ore L80 B20           |
| Color temperature:     | 4000 K                       |
| Color rendering index: | >80                          |
| Color consistency:     | 3 SDCM                       |

LIGHT SOURCE: 12 x LED 4.50W 720Im















# **NOTES**

Optional: Fabric power cord in two different colors: cod.643000 (WHITE) cod.613750 (BLACK)



# STARGATE 1250 ECO - Dim 1010V/Push direct light

# 5620-LBN-DIM4

INDOOR > WALL - CEILING - SUSPENSION > STARGATE

# **TECHNICAL DRAWING**



### PHOTOMETRIC CURVES





## **COMPANY**

Side Spa has always been a benchmark in the manufacturing industry for its constant focus on product quality, assembly and sustainability of its items. The company is distinguished by its dedication to offering customers the highest quality products that meet needs and exceed expectations.

Side Spa pays the utmost attention to the quality of its products. Each stage of production undergoes rigorous quality control to ensure that only first-class items reach the market. By using high-quality materials and adopting state-of-the-art manufacturing processes, the company is able to offer products that stand the test of time and maintain their performance over the years. Quality is a top priority for Side Spa, which strives to meet the highest stand