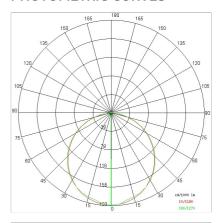

|
| Lamp included:         | Yes                          |
| LED type:              | Power LED                    |
| Overall power:         | 61 W                         |
| Appliance flow:        | 5007 lm                      |
| Nominal duration:      | 50.000 ore L80 B20           |
| Color temperature:     | 4000 K                       |
| Color rendering index: | >80                          |
| Color consistency:     | 3 SDCM                       |

LIGHT SOURCE: 12 x LED 4.50W 720Im















# **NOTES**

Optional: Fabric power cord in two different colors: cod.643000 (WHITE) cod.613750 (BLACK)



# STARGATE 1250 ECO - Dim 1010V/Push direct light

# 5620-LBN-DIM4

INDOOR > WALL - CEILING - SUSPENSION > STARGATE

# **TECHNICAL DRAWING**



### PHOTOMETRIC CURVES





## **COMPANY**

Side Spa has always been a benchmark in the manufacturing industry for its constant focus on product quality, assembly and sustainability of its items. The company is distinguished by its dedication to offering customers the highest quality products that meet needs and exceed expectations.

Side Spa pays the utmost attention to the quality of its products. Each stage of production undergoes rigorous quality control to ensure that only first-class items reach the market. By using high-quality materials and adopting state-of-the-art manufacturing processes, the company is able to offer products that stand the test of time and maintain their performance over the years. Quality is a top priority for Side Spa, which strives to meet the highest standards of excellence.