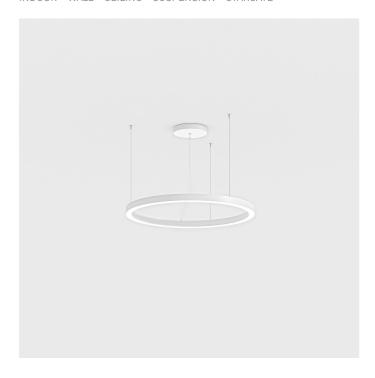

# **TECHNICAL DRAWING**

## **FEATURES**

| Intended Use:   | Interior                                                                  |
|-----------------|---------------------------------------------------------------------------|
| Installation:   | Suspension                                                                |
| Fixing:         | Suspension system with steel rope(s) L=3100 mm and micrometric adjustment |
| Body/Structure: | Sheet steel body                                                          |
| Painting:       | Interior polyester powder coating                                         |
| Finish:         | White                                                                     |
| Glass/Screen:   | Diffuser screen made of bi-satinized polycarbonate in sectors             |
| Driver:         | Remote dimmable 1-10V power supply for LED                                |

## TECHNICAL DATA

| Tension:               | 220-240V 50/60Hz             |
|------------------------|------------------------------|
| Beam:                  | Symmetrical, single emission |
| Current:               | 500mA                        |
| Insulation class:      | 1                            |
| Weight:                | 13.5 kg                      |
| IP grade:              | 40                           |
| Glow wire:             | 850 °C                       |
| Lamp included:         | Yes                          |
| LED type:              | Power LED                    |
| Overall power:         | 61 W                         |
| Appliance flow:        | 5007 lm                      |
| Nominal duration:      | 50.000 ore L80 B20           |
| Color temperature:     | 4000 K                       |
| Color rendering index: | >80                          |
| Color consistency:     | 3 SDCM                       |