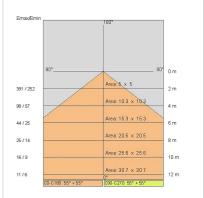

|
| Lamp included:         | Yes                          |
| LED type:              | Power LED                    |
| Overall power:         | 61 W                         |
| Appliance flow:        | 5007 lm                      |
| Nominal duration:      | 50.000 ore L80 B20           |
| Color temperature:     | 4000 K                       |
| Color rendering index: | >80                          |
| Color consistency:     | 3 SDCM                       |

LIGHT SOURCE: 12 x LED 4.50W 720Im















# **NOTES**

Optional: Fabric power cord in two different colors: cod.643000 (WHITE) cod.613750 (BLACK)



# STARGATE 1250 ECO - Dim 1010V/Push direct light

# 5620-LBN-DIM4

INDOOR > WALL - CEILING - SUSPENSION > STARGATE

# **TECHNICAL DRAWING**



### PHOTOMETRIC CURVES





## **COMPANY**

Side Spa has always been a benchmark in the manufacturing industry for its constant focus on product quality, assembly and sustainability of its items. The company is distinguished by its dedication to offering customers the highest quality products that meet needs and exceed expectations.

Side Spa pays the utmost attention to the quality of its products. Each stage of production undergoes rigorous quality control to ensure that only first-class items reach the market. By using high-quality materials and adopting state-of-the-art manufacturing processes, the company is able to offer products that stand the test of time and maintain their performance over the years. Quality is a top priority for Side Spa, which strives to meet the highest standards of excellence.