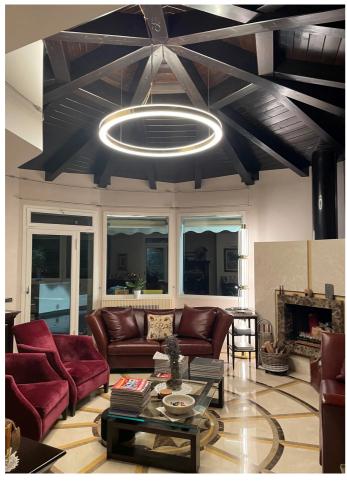

# STARGATE 1250 ECO - Dim 1010V/Push direct light

# 5620-LBN-DIM4

INDOOR > WALL - CEILING - SUSPENSION > STARGATE