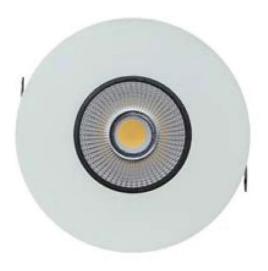

### **FEATURES**

| Intended Use:     | Interior                                          |
|-------------------|---------------------------------------------------|
| Installation:     | Recessed Ceiling                                  |
| Recessed hole:    | ø 115 mm                                          |
| Fixing:           | Steel springs                                     |
| Body/Structure:   | Sheet steel body                                  |
| Painting:         | Interior polyester powder coating                 |
| Finish:           | Black                                             |
| Reflector/Optics: | 99.8% pure aluminum reflector - Adjustable optics |
| Driver:           | Not included; must be ordered separately          |

#### **TECHNICAL DATA**

| Beam:                  | Concentric symmetrical 30° |
|------------------------|----------------------------|
| Current:               | 700mA                      |
| Insulation class:      | 3                          |
| Weight:                | 1.4 kg                     |
| Glow wire:             | 850 °C                     |
| Lamp included:         | Yes                        |
| LED type:              | COB LED                    |
| Overall power:         | 24 W                       |
| Appliance flow:        | 1915 lm                    |
| Nominal duration:      | 50.000 (H) L90 B10         |
| Color temperature:     | 3000 K                     |
| Color rendering index: | > 90                       |
| Color consistency:     | 3 SDCM                     |

LIGHT SOURCE: 1 x LED 24.00W 3730Im