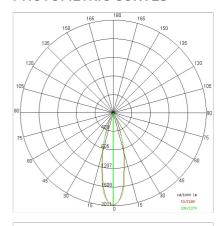

## PHOTOMETRIC CURVES

#### **TECHNICAL DATA**

| Beam:                  | Concentric symmetrical 30° |
|------------------------|----------------------------|
| Current:               | 700mA                      |
| Insulation class:      | 3                          |
| Weight:                | 1.4 kg                     |
| Glow wire:             | 850 °C                     |
| Lamp included:         | Yes                        |
| LED type:              | COB LED                    |
| Overall power:         | 24 W                       |
| Appliance flow:        | 1915 lm                    |
| Nominal duration:      | 50.000 (H) L90 B10         |
| Color temperature:     | 3000 K                     |
| Color rendering index: | > 90                       |
| Color consistency:     | 3 SDCM                     |