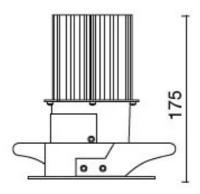

## **TECHNICAL DRAWING**

### **FEATURES**

| Intended Use:     | Interior                                          |
|-------------------|---------------------------------------------------|
| Installation:     | Recessed Ceiling                                  |
| Recessed hole:    | ø 115 mm                                          |
| Fixing:           | Steel springs                                     |
| Body/Structure:   | Sheet steel body                                  |
| Painting:         | Interior polyester powder coating                 |
| Finish:           | Black                                             |
| Reflector/Optics: | 99.8% pure aluminum reflector - Adjustable optics |
| Driver:           | Not included; must be ordered separately          |