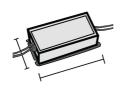

## **DRIVER**

646777

DALI+PUSH DIM driver- 42W IP20- 150mA÷1050mA

645688 DRIVER ON-OFF Driver ON-OFF- 35W IP20- 700mA