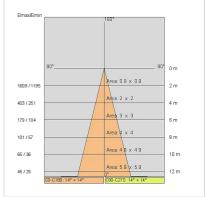

## PHOTOMETRIC CURVES

#### **TECHNICAL DATA**

| Beam:                  | Concentric symmetrical 30° |
|------------------------|----------------------------|
| Current:               | 700mA                      |
| Insulation class:      | 3                          |
| Weight:                | 1.4 kg                     |
| Glow wire:             | 850 °C                     |
| Lamp included:         | Yes                        |
| LED type:              | COB LED                    |
| Overall power:         | 24 W                       |
| Appliance flow:        | 1915 lm                    |
| Nominal duration:      | 50.000 (H) L90 B10         |
| Color temperature:     | 3000 K                     |
| Color rendering index: | > 90                       |
| Color consistency:     | 3 SDCM                     |