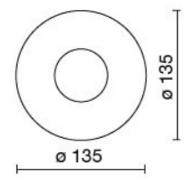

## **TECHNICAL DRAWING**

### **FEATURES**

| Intended Use:     | Interior                                          |
|-------------------|---------------------------------------------------|
| Installation:     | Recessed Ceiling                                  |
| Recessed hole:    | ø 115 mm                                          |
| Fixing:           | Steel springs                                     |
| Body/Structure:   | Sheet steel body                                  |
| Painting:         | Interior polyester powder coating                 |
| Finish:           | Black                                             |
| Reflector/Optics: | 99.8% pure aluminum reflector - Adjustable optics |
| Driver:           | Not included; must be ordered separately          |