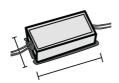

## **DRIVER**

646777

DALI+PUSH DIM driver- 42W IP20- 150mA÷1050mA

645688 DRIVER ON-OFF Driver ON-OFF- 35W IP20- 700mA