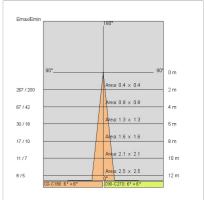

|
| Appliance flow:        | 134 lm                           |
| Nominal duration:      | 50.000 (h) L90 B20               |
| Color temperature:     | 3000 K                           |
| Color rendering index: | >80                              |
| Color consistency:     | 3 SDCM                           |

LIGHT SOURCE: 1 x LED 2.00W 150Im



















#### NOTES

Maximum nighttime ambiance temperature when the fitting is on not exceeding  $50^{\circ}$ C Minimum nighttime ambiance temperature when the fitting is on not lower than -20°C Maximum daytime ambiance temperature when the fitting is off not exceeding  $60^{\circ}$ C

# KT-E1223LBC-4



EXTERIOR > CEILING/WALL MICRO RECESSED SPOTS > EYES

## **TECHNICAL DRAWING**



#### PHOTOMETRIC CURVES





#### **DRIVER**



644758 DRIVER Driver ON-OFF 8W 350mA IP20



645496 DRIVER DRIVER ON-OFF 10W 500mA IP20 - 6 luminaires



645086 DRIVER DRIVER ON-OFF 20W 500mA IP20



## EYES 40 ORIENTABILE - KIT - 4 Luminaires + Driver

## KT-E1223LBC-4



EXTERIOR > CEILING/WALL MICRO RECESSED SPOTS > EYES



645626-1 DRIVER DRIVER ON-OFF 20W 500mA IP67



645939 Driver DALI DALI dimm. driver for led diodes, programmable output current, Pmax 26W

#### **COMPANY**

Side Spa has always been a benchmark in the manufacturing industry for its constant focus on product quality, assembly and sustainability of its items. The company is distinguished by its dedication to offering customers the highest quality products that meet needs and exceed expectations.

Side Spa pays the utmost attention to the qualit