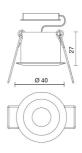

verall power:         | 3 W                              |
| Appliance flow:        | 134 lm                           |
| Nominal duration:      | 50.000 (h) L90 B20               |
| Color temperature:     | 3000 K                           |
| Color rendering index: | >80                              |
| Color consistency:     | 3 SDCM                           |

LIGHT SOURCE: 1 x LED 2.00W 150Im



















#### NOTES

Maximum nighttime ambiance temperature when the fitting is on not exceeding  $50^{\circ}$ C Minimum nighttime ambiance temperature when the fitting is on not lower than -20°C Maximum daytime ambiance temperature when the fitting is off not exceeding  $60^{\circ}$ C

# KT-E1223LBC-4



EXTERIOR > CEILING/WALL MICRO RECESSED SPOTS > EYES

## **TECHNICAL DRAWING**



#### PHOTOMETRIC CURVES





#### **DRIVER**



644758 DRIVER Driver ON-OFF 8W 350mA IP20



645496 DRIVER DRIVER ON-OFF 10W 500mA IP20 - 6 luminaires



645086 DRIVER DRIVER ON-OFF 20W 500mA IP20



## EYES 40 ORIENTABILE - KIT - 4 Luminaires + Driver

## KT-E1223LBC-4



EXTERIOR > CEILING/WALL MICRO RECESSED SPOTS > EYES



645626-1 DRIVER DRIVER ON-OFF 20W 500mA IP67



645939 Driver DALI DALI dimm. driver for led diodes, programmable output current, Pmax 26W

#### **COMPANY**

Side Spa has always been a benchmark in the manufacturing industry for its constant focus on product quality, assembly and sustainability of its items. The company is distinguished by its dedication to offering customers the highest quality products that meet needs and exceed expectations.

Side Spa pays the u