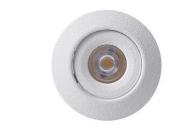

#### **FEATURES**

| Intended Use:     | Exteriors                                            |
|-------------------|------------------------------------------------------|
| Installation:     | Recessed Ceiling/Wall                                |
| Recessed hole:    | Ø 34 mm                                              |
| Fixing:           | Steel wire springs                                   |
| Body/Structure:   | Aluminum body                                        |
| Painting:         | Interior polyester powder coating                    |
| Finish:           | Brushed aluminum                                     |
| Reflector/Optics: | PMMA LED Lens                                        |
| Glass/Screen:     | Transparent polycarbonate                            |
| Driver:           | Remote driver for LED,<br>500mA dc stabilized output |

#### **TECHNICAL DATA**

| Beam:                  | Symmetric concentrating spot 10° |
|------------------------|----------------------------------|
| Current:               | 500mA                            |
| Insulation class:      | 3                                |
| Weight:                | 0.20 kg                          |
| IP grade:              | 65                               |
| Lamp included:         | Yes                              |
| LED type:              | Power LED                        |
| Overall power:         | 3 W                              |
| Appliance flow:        | 134 lm                           |
| Nominal duration:      | 50.000 (h) L90 B20               |
| Color temperature:     | 3000 K                           |
| Color rendering index: | >80                              |
| Color consistency:     | 3 SDCM                           |