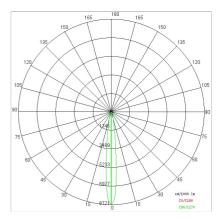

|
| Appliance flow:        | 134 lm                           |
| Nominal duration:      | 50.000 (h) L90 B20               |
| Color temperature:     | 3000 K                           |
| Color rendering index: | >80                              |
| Color consistency:     | 3 SDCM                           |

LIGHT SOURCE: 1 x LED 2.00W 150Im



















#### NOTES

Maximum nighttime ambiance temperature when the fitting is on not exceeding  $50^{\circ}$ C Minimum nighttime ambiance temperature when the fitting is on not lower than -20°C Maximum daytime ambiance temperature when the fitting is off not exceeding  $60^{\circ}$ C

# KT-E1223LBC-4



EXTERIOR > CEILING/WALL MICRO RECESSED SPOTS > EYES

## **TECHNICAL DRAWING**



#### PHOTOMETRIC CURVES





#### **DRIVER**



644758 DRIVER Driver ON-OFF 8W 350mA IP20



645496 DRIVER DRIVER ON-OFF 10W 500mA IP20 - 6 luminaires



645086 DRIVER DRIVER ON-OFF 20W 500mA IP20



## EYES 40 ORIENTABILE - KIT - 4 Luminaires + Driver

## KT-E1223LBC-4



EXTERIOR > CEILING/WALL MICRO RECESSED SPOTS > EYES



645626-1 DRIVER DRIVER ON-OFF 20W 500mA IP67



645939 Driver DALI DALI dimm. driver for led diodes, programmable output current, Pmax 26W

#### **COMPANY**

Side Spa has always been a benchmark in the manufacturing industry for its constant focus on product quality, assembly and sustainability of its items. The company is distinguished by its dedication to offering customers the highest quality products that meet needs and exceed expectations.

Side Spa pays the utmost attention to the qual