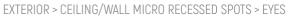

#### **FEATURES**

| Intended Use:     | Exteriors                                            |
|-------------------|------------------------------------------------------|
| Installation:     | Recessed Ceiling/Wall                                |
| Recessed hole:    | Ø 34 mm                                              |
| Fixing:           | Steel wire springs                                   |
| Body/Structure:   | Aluminum body                                        |
| Painting:         | Interior polyester powder coating                    |
| Finish:           | Brushed aluminum                                     |
| Reflector/Optics: | PMMA LED Lens                                        |
| Glass/Screen:     | Transparent polycarbonate                            |
| Driver:           | Remote driver for LED,<br>500mA dc stabilized output |

#### **TECHNICAL DATA**

| Beam:                  | Symmetric concentrating spot 10° |
|------------------------|----------------------------------|
| Current:               | 500mA                            |
| Insulation class:      | 3                                |
| Weight:                | 0.20 kg                          |
| IP grade:              | 65                               |
| Lamp included:         | Yes                              |
| LED type:              | Power LED                        |
| Overall power:         | 3 W                              |
| Appliance flow:        | 134 lm                           |
| Nominal duration:      | 50.000 (h) L90 B20               |
| Color temperature:     | 3000 K                           |
| Color rendering index: | >80                              |
| Color consistency:     | 3 SDCM                           |