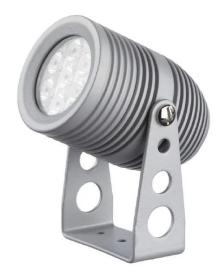

# **FEATURES**

| Intended Use:     | Exteriors                                                                                                                                                                 |
|-------------------|---------------------------------------------------------------------------------------------------------------------------------------------------------------------------|
| Installation:     | Ceiling/wall Mounting                                                                                                                                                     |
| Fixing:           | With adjustable brackets included                                                                                                                                         |
| Body/Structure:   | Aluminum body                                                                                                                                                             |
| Painting:         | Polyester powder coating with special outdoor treatment (sandblasting, pickling, No. 3 washing, fluorzirconing, epoxy powder primer and polyester powder surface finish). |
| Finish:           | Grey                                                                                                                                                                      |
| Reflector/Optics: | LED lens in methacrylate                                                                                                                                                  |
| Glass/Screen:     | Clear glass                                                                                                                                                               |
| Driver:           | Not included; must be ordered separately                                                                                                                                  |

#### **TECHNICAL DATA**

| Beam:                  | Symmetrical diffusing 10° |
|------------------------|---------------------------|
| Current:               | 350mA                     |
| Insulation class:      | 3                         |
| Weight:                | 0.5 kg                    |
| IP grade:              | 68                        |
| Glow wire:             | 850 °C                    |
| Lamp included:         | Yes                       |
| LED type:              | Power LED                 |
| Overall power:         | 8 W                       |
| Appliance flow:        | 464 lm                    |
| Nominal duration:      | 50000                     |
| Color temperature:     | 3000 K                    |
| Color rendering index: | >90                       |
| Color consistency:     | 3 SDCM                    |