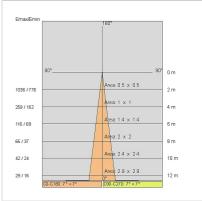

| 464 lm                    |
| Nominal duration:      | 50000                     |
| Color temperature:     | 3000 K                    |
| Color rendering index: | >90                       |
| Color consistency:     | 3 SDCM                    |

LIGHT SOURCE: 1 x LED 8.00W 566Im













#### NOTES

On request: beam opening 25° - 40° On request: white BR - chrome CR coloring

On request: **DALI** 

Maximum nighttime ambiance temperature when the fitting is on not exceeding  $50^{\circ}\text{C}$  Minimum nighttime ambiance temperature when the fitting is on not lower than -20°C Maximum daytime ambiance temperature when the fitting is off not exceeding  $60^{\circ}\text{C}$ 

# **E921-LBC**



EXTERIOR > PROJECTORS > SPOT

#### **TECHNICAL DRAWING**



#### PHOTOMETRIC CURVES





#### **DRIVER**

644759-1



15W 350mA IP20 ON-OFF Driver

# **ACCESSORIES**



Headboard with power supply

E8008



### **SPOT 7**

# E921-LBC



EXTERIOR > PROJECTORS > SPOT

94 2

Spike for baseplate

E8004



Stainless steel spike to be buried

E1031 NE



Supply cable protection cover, flexible stainless steel

3162

#### **COMPANY**

Side Spa has always been a benchmark in the manufacturing industry for its constant focus on product quality, assembly and sustainability of its items. The company is distinguished by its dedication to offering customers the highest quality products that meet needs and exceed expectations.

Side Spa pays the utmost attention to the quality of its products. Each stage of production undergoes rigorous quality control to ensure that only first-class item