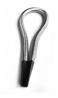

# E921-LBC

EXTERIOR > PROJECTORS > SPOT

94 2

Spike for baseplate

E8004

Stainless steel spike to be buried

E1031 NE

Supply cable protection cover, flexible stainless steel