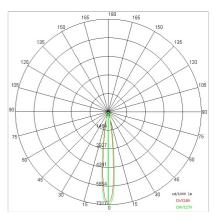

| 464 lm                    |
| Nominal duration:      | 50000                     |
| Color temperature:     | 3000 K                    |
| Color rendering index: | >90                       |
| Color consistency:     | 3 SDCM                    |

LIGHT SOURCE: 1 x LED 8.00W 566Im













#### NOTES

On request: beam opening 25° - 40° On request: white BR - chrome CR coloring

On request: **DALI** 

Maximum nighttime ambiance temperature when the fitting is on not exceeding  $50^{\circ}\text{C}$  Minimum nighttime ambiance temperature when the fitting is on not lower than -20°C Maximum daytime ambiance temperature when the fitting is off not exceeding  $60^{\circ}\text{C}$ 

# **E921-LBC**



EXTERIOR > PROJECTORS > SPOT

#### **TECHNICAL DRAWING**



#### PHOTOMETRIC CURVES





#### **DRIVER**

644759-1



15W 350mA IP20 ON-OFF Driver

# **ACCESSORIES**



Headboard with power supply

E8008



### **SPOT 7**

# E921-LBC



EXTERIOR > PROJECTORS > SPOT

94 2

Spike for baseplate

E8004



Stainless steel spike to be buried

E1031 NE



Supply cable protection cover, flexible stainless steel

3162

#### **COMPANY**

Side Spa has always been a benchmark in the manufacturing industry for its constant focus on product quality, assembly and sustainability of its items. The company is distinguished by its dedication to offering customers the highest quality products that meet needs and exceed expectations.

Side Spa pays the utmost attention to the quality of its products. Each stage of production undergoes rigorous quality control to ensure that only first-class it