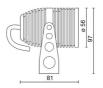

|
| Appliance flow:        | 464 lm                    |
| Nominal duration:      | 50000                     |
| Color temperature:     | 3000 K                    |
| Color rendering index: | >90                       |
| Color consistency:     | 3 SDCM                    |

LIGHT SOURCE: 1 x LED 8.00W 566Im













#### NOTES

On request: beam opening 25° - 40° On request: white BR - chrome CR coloring

On request: **DALI** 

Maximum nighttime ambiance temperature when the fitting is on not exceeding  $50^{\circ}\text{C}$  Minimum nighttime ambiance temperature when the fitting is on not lower than -20°C Maximum daytime ambiance temperature when the fitting is off not exceeding  $60^{\circ}\text{C}$ 

# **E921-LBC**



EXTERIOR > PROJECTORS > SPOT

#### **TECHNICAL DRAWING**



#### PHOTOMETRIC CURVES





#### **DRIVER**

644759-1



15W 350mA IP20 ON-OFF Driver

# **ACCESSORIES**



Headboard with power supply

E8008



### **SPOT 7**

# E921-LBC



EXTERIOR > PROJECTORS > SPOT

94 2

Spike for baseplate

E8004



Stainless steel spike to be buried

E1031 NE



Supply cable protection cover, flexible stainless steel

3162

#### **COMPANY**

Side Spa has always been a benchmark in the manufacturing industry for its constant focus on product quality, assembly and sustainability of its items. The company is distinguished by its dedication to offering customers the highest quality products that meet needs and exceed expectations.

Side Spa pays the utmost attention to the quality of its products. Each stage of production undergoes rigorous quality control to ensu