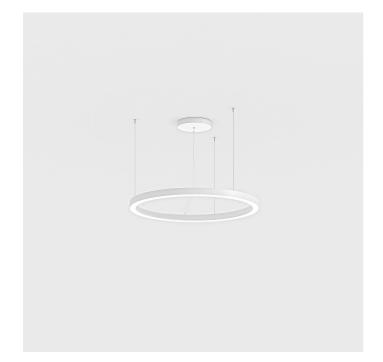

# STARGATE 1250 ECO - DIRECT/INDIRECT LIGHT

## 5615-LBC-DA4

INDOOR > WALL - CEILING - SUSPENSION > STARGATE

## **FEATURES**

| Intended Use:   | Interior                                                                  |
|-----------------|---------------------------------------------------------------------------|
| Installation:   | Suspension                                                                |
| Fixing:         | Suspension system with steel rope(s) L=3100 mm and micrometric adjustment |
| Body/Structure: | Sheet steel body                                                          |
| Painting:       | Interior polyester powder coating                                         |
| Finish:         | White                                                                     |
| Glass/Screen:   | Diffuser screen made of bi-satinized polycarbonate in sectors             |
| Driver:         | DALI dimmable remote power supply for LED,<br>max output 500mA dc         |
|                 |                                                                           |

## **TECHNICAL DATA**

| Tension:               | 220-240V 50/60Hz           |
|------------------------|----------------------------|
| Beam:                  | Symmetrical, dual emission |
| Current:               | 500mA                      |
| Insulation class:      | 1                          |
| Weight:                | 13.5 kg                    |
| IP grade:              | 40                         |
| Glow wire:             | 850 °C                     |
| Lamp included:         | Yes                        |
| LED type:              | Power LED                  |
| Overall power:         | 118 W                      |
| Appliance flow:        | 9712 lm                    |
| Nominal duration:      | 50.000 ore L70 B20         |
| Color temperature:     | 3000 K                     |
| Color rendering index: | >80                        |
| Color consistency:     | 3 SDCM                     |
|                        |                            |