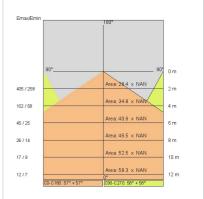

|
| LED type:              | Power LED                  |
| Overall power:         | 118 W                      |
| Appliance flow:        | 9712 lm                    |
| Nominal duration:      | 50.000 ore L70 B20         |
| Color temperature:     | 3000 K                     |
| Color rendering index: | >80                        |
| Color consistency:     | 3 SDCM                     |
|                        |                            |

LIGHT SOURCE: 24 x LED 4.50W 675lm

















### **NOTES**

Optional: Fabric power cord in two different colors: cod.643000 (WHITE) cod.613750 (BLACK)



## STARGATE 1250 ECO - DIRECT/INDIRECT LIGHT

## 5615-LBC-DA4

INDOOR > WALL - CEILING - SUSPENSION > STARGATE

## **TECHNICAL DRAWING**



### PHOTOMETRIC CURVES





### **COMPANY**

Side Spa has always been a benchmark in the manufacturing industry for its constant focus on product quality, assembly and sustainability of its items. The company is distinguished by its dedication to offering customers the highest quality products that meet needs and exceed expectations.

Side Spa pays the utmost attention to the quality of its products. Each stage of production undergoes rigorous quality control to ensure that only first-class items reach the market. By using high-quality materials and adopting state-of-the-art manufacturing processes, the company is able to offer products that stand the test of time and maintain their performance over the years. Quality is a top priority for Side Spa, which strives to meet the highest standards of excellence.