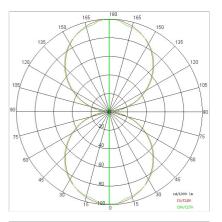

|
| LED type:              | Power LED                  |
| Overall power:         | 118 W                      |
| Appliance flow:        | 9712 lm                    |
| Nominal duration:      | 50.000 ore L70 B20         |
| Color temperature:     | 3000 K                     |
| Color rendering index: | >80                        |
| Color consistency:     | 3 SDCM                     |
|                        |                            |

LIGHT SOURCE: 24 x LED 4.50W 675lm

















### **NOTES**

Optional: Fabric power cord in two different colors: cod.643000 (WHITE) cod.613750 (BLACK)



## STARGATE 1250 ECO - DIRECT/INDIRECT LIGHT

## 5615-LBC-DA4

INDOOR > WALL - CEILING - SUSPENSION > STARGATE

## **TECHNICAL DRAWING**



### PHOTOMETRIC CURVES





### **COMPANY**

Side Spa has always been a benchmark in the manufacturing industry for its constant focus on product quality, assembly and sustainability of its items. The company is distinguished by its dedication to offering customers the highest quality products that meet needs and exceed expectations.

Side Spa pays the utmost attention to the quality of its products. Each stage of production undergoes rigorous quality control to ensure that only first-class items reach the market. By using high-quality materials and adopting state-of-the-art manufacturing processes, the company is able to offer products that stand the test of time and maintain their performance over the years. Quality is a top priority for Side Spa, which strives to meet the highest standards of excellence.