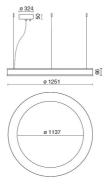

mp included:         | Yes                        |
| LED type:              | Power LED                  |
| Overall power:         | 118 W                      |
| Appliance flow:        | 9712 lm                    |
| Nominal duration:      | 50.000 ore L70 B20         |
| Color temperature:     | 3000 K                     |
| Color rendering index: | >80                        |
| Color consistency:     | 3 SDCM                     |
|                        |                            |

LIGHT SOURCE: 24 x LED 4.50W 675lm

















### **NOTES**

Optional: Fabric power cord in two different colors: cod.643000 (WHITE) cod.613750 (BLACK)



## STARGATE 1250 ECO - DIRECT/INDIRECT LIGHT

## 5615-LBC-DA4

INDOOR > WALL - CEILING - SUSPENSION > STARGATE

## **TECHNICAL DRAWING**



### PHOTOMETRIC CURVES





### **COMPANY**

Side Spa has always been a benchmark in the manufacturing industry for its constant focus on product quality, assembly and sustainability of its items. The company is distinguished by its dedication to offering customers the highest quality products that meet needs and exceed expectations.

Side Spa pays the utmost attention to the quality of its products. Each stage of production undergoes rigorous quality control to ensure that only first-class items reach the market. By using high-quality materials and adopting state-of-the-art manufacturing processes, the company is able to offer products that stand the test of time and maintain their performance over the years. Quality is a top priority for Side Spa, which strives to meet the highest stan