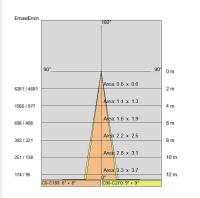

ing index: | >90                       |
| Color consistency:     | 3 SDCM                    |
| Bug Evaluation:        | B3-U1-G0                  |
| CEN flow code:         | 93-99-100-100-100         |

LIGHT SOURCE: 1 x LED 36.00W 5280Im













#### **NOTES**

On request: Version with flush ring safety glass On request:DALI On request: **DALI** 

Maximum nighttime ambiance temperature when the fitting is on not exceeding  $50^{\circ}\text{C}$ Minimum nighttime ambiance temperature when the fitting is on not lower than -20  $^{\circ}\text{C}$ Maximum daytime ambiance temperature when the fitting is off not exceeding  $60^{\circ}\text{C}$ 



## **MONOLIGHT 175**

## E5681-LBN-16



EXTERIOR > CEILING/WALL LIGHTS > MONOLIGHT

## **TECHNICAL DRAWING**



#### PHOTOMETRIC CURVES





#### **COMPANY**

Side Spa has always been a benchmark in the manufacturing industry for its constant focus on product quality, assembly and sustainability of its items. The company is distinguished by its dedication to offering customers the highest quality products that meet needs and exceed expectations.

Side Spa pays the utmost attention to the quality of its products. Each stage of production undergoes rigorous quality control to ensure that only first-class items reach the market. By using high-quality materials and adopting state-of-the-art manufacturing processes, the company is able to offer products that stand the test of time and maintain their performance over the years. Quality is a top priority for Side Spa, which strives to meet the highest standards of excellence.