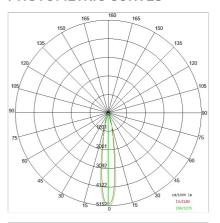

#### PHOTOMETRIC CURVES

### **TECHNICAL DATA**

| Tension:               | 220-240V 50/60Hz          |
|------------------------|---------------------------|
| Beam:                  | Symmetrical diffusing 15° |
| Current:               | 1050mA                    |
| Insulation class:      | 1                         |
| Weight:                | 4.4 kg                    |
| IP grade:              | 65                        |
| Glow wire:             | 650 °C                    |
| Lamp included:         | Yes                       |
| LED type:              | COB LED                   |
| Overall power:         | 40 W                      |
| Appliance flow:        | 4791 lm                   |
| Nominal duration:      | 50.000 (h) L80 B20        |
| Color temperature:     | 4000 K                    |
| Color rendering index: | >90                       |
| Color consistency:     | 3 SDCM                    |
| Bug Evaluation:        | B3-U1-G0                  |
| CEN flow code:         | 93-99-100-100-100         |