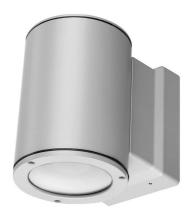

# **FEATURES**

| Intended Use:     | Exteriors                                                                                                                                                                 |
|-------------------|---------------------------------------------------------------------------------------------------------------------------------------------------------------------------|
| Installation:     | Wall Mounting                                                                                                                                                             |
| Body/Structure:   | Die-cast aluminum body EN AB-47100                                                                                                                                        |
| Painting:         | Polyester powder coating with special outdoor treatment (sandblasting, pickling, No. 3 washing, fluorzirconing, epoxy powder primer and polyester powder surface finish). |
| Finish:           | Black                                                                                                                                                                     |
| Reflector/Optics: | Metallized polycarbonate reflector                                                                                                                                        |
| Glass/Screen:     | Clear tempered glass                                                                                                                                                      |
| Driver:           | Integrated power supply for LED,<br>stabilized output 1050mA dc                                                                                                           |

### **TECHNICAL DATA**

| Tension:               | 220-240V 50/60Hz          |
|------------------------|---------------------------|
| Beam:                  | Symmetrical diffusing 15° |
| Current:               | 1050mA                    |
| Insulation class:      | 1                         |
| Weight:                | 4.4 kg                    |
| IP grade:              | 65                        |
| Glow wire:             | 650 °C                    |
| Lamp included:         | Yes                       |
| LED type:              | COB LED                   |
| Overall power:         | 40 W                      |
| Appliance flow:        | 4791 lm                   |
| Nominal duration:      | 50.000 (h) L80 B20        |
| Color temperature:     | 4000 K                    |
| Color rendering index: | >90                       |
| Color consistency:     | 3 SDCM                    |
| Bug Evaluation:        | B3-U1-G0                  |
| CEN flow code:         | 93-99-100-100-100         |