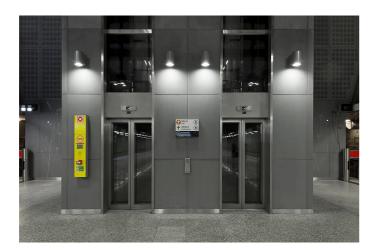

# **FEATURES**

| Intended Use:     | Exteriors                                                                                                                                                                 |
|-------------------|---------------------------------------------------------------------------------------------------------------------------------------------------------------------------|
| Installation:     | Wall Mounting                                                                                                                                                             |
| Body/Structure:   | Die-cast aluminum body EN AB-47100                                                                                                                                        |
| Painting:         | Polyester powder coating with special outdoor treatment (sandblasting, pickling, No. 3 washing, fluorzirconing, epoxy powder primer and polyester powder surface finish). |
| Finish:           | Black                                                                                                                                                                     |
| Reflector/Optics: | Metallized polycarbonate reflector                                                                                                                                        |
| Glass/Screen:     | Clear tempered glass                                                                                                                                                      |
| Driver:           | Integrated power supply for LED,<br>stabilized output 1050mA dc                                                                                                           |

### **TECHNICAL DATA**

| Tension:               | 220-240V 50/60Hz          |
|------------------------|---------------------------|
| Beam:                  | Symmetrical diffusing 15° |
| Current:               | 1050mA                    |
| Insulation class:      | 1                         |
| Weight:                | 4.4 kg                    |
| IP grade:              | 65                        |
| Glow wire:             | 650 °C                    |
| Lamp included:         | Yes                       |
| LED type:              | COB LED                   |
| Overall power:         | 40 W                      |
| Appliance flow:        | 4791 lm                   |
| Nominal duration:      | 50.000 (h) L80 B20        |
| Color temperature:     | 4000 K                    |
| Color rendering index: | >90                       |
| Color consistency:     | 3 SDCM                    |
| Bug Evaluation:        | B3-U1-G0                  |
| CEN flow code:         | 93-99-100-100-100         |