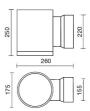

|
| Color rendering index: | >90                       |
| Color consistency:     | 3 SDCM                    |
| Bug Evaluation:        | B3-U1-G0                  |
| CEN flow code:         | 93-99-100-100-100         |

LIGHT SOURCE: 1 x LED 36.00W 5280Im













#### **NOTES**

On request: Version with flush ring safety glass On request:DALI On request: **DALI** 

Maximum nighttime ambiance temperature when the fitting is on not exceeding  $50^{\circ}\text{C}$ Minimum nighttime ambiance temperature when the fitting is on not lower than -20  $^{\circ}\text{C}$ Maximum daytime ambiance temperature when the fitting is off not exceeding  $60^{\circ}\text{C}$ 



## **MONOLIGHT 175**

## E5681-LBN-16



EXTERIOR > CEILING/WALL LIGHTS > MONOLIGHT

## **TECHNICAL DRAWING**



#### PHOTOMETRIC CURVES





#### **COMPANY**

Side Spa has always been a benchmark in the manufacturing industry for its constant focus on product quality, assembly and sustainability of its items. The company is distinguished by its dedication to offering customers the highest quality products that meet needs and exceed expectations.

Side Spa pays the utmost attention to the quality of its products. Each stage of production undergoes rigorous quality control to ensure that only first-class items reach the market. By using high-quality materials and adopting state-of-the-art manufacturing processes, the company is able to offer products that stand the test of time and maintain their performance over the years. Quality is a top priority for Side Spa, which strives to meet the highest st