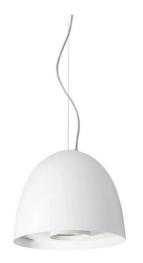

# FOODLIGHTING > FOOD SUSPENSIONS > AURORA FOOD

### **FEATURES**

| Intended Use:     | Foodlighting,Interior                                                            |
|-------------------|----------------------------------------------------------------------------------|
| Installation:     | Suspension                                                                       |
| Fixing:           | Suspension system with steel rope(s) L=3100 mm and micrometric adjustment        |
| Body/Structure:   | Aluminum sheet metal body and aluminum die-cast optical compartment EN AB-47100. |
| Painting:         | Interior polyester powder coating                                                |
| Finish:           | Grey                                                                             |
| Reflector/Optics: | 99.8% pure aluminum reflector                                                    |
| Glass/Screen:     | Clear tempered glass                                                             |
| Driver:           | Integrated power supply for LED, stabilized output 1050mA dc                     |
|                   |                                                                                  |