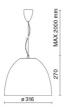

| 3.10 kg                   |
| IP grade:              | 20                        |
| Glow wire:             | 850 °C                    |
| Lamp included:         | Yes                       |
| LED type:              | COB LED                   |
| Overall power:         | 37 W                      |
| Appliance flow:        | 3773 lm                   |
| Nominal duration:      | 50000                     |
| Color temperature:     | 2700 K                    |
| Color rendering index: | >90                       |

LIGHT SOURCE: 1 x LED 37.00W 4265lm











# **NOTES**

Suitable for fresh and cheese.

Optional: Fabric power cord in two different colors: cod.643000 (WHITE) cod.613750 (BLACK)



FOODLIGHTING > FOOD SUSPENSIONS > AURORA FOOD

# **TECHNICAL DRAWING**



#### PHOTOMETRIC CURVES





#### **COMPANY**

Side Spa has always been a benchmark in the manufacturing industry for its constant focus on product quality, assembly and sustainability of its items. The company is distinguished by its dedication to offering customers the highest quality products that meet needs and exceed expectations.

Side Spa pays the utmost attention to the quality of its products. Each stage of production undergoes rigorous quality control to ensure that only first-class items reach the market. By using high-quality materials and adopting state-of-the-art manufacturing processes, the company is able to offer products that stand the test of time and maintain their performance over the years. Quality is a top priority for Side Spa, which strives to meet the highest st