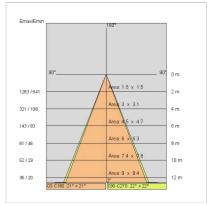

|
| IP grade:              | 20                        |
| Glow wire:             | 850 °C                    |
| Lamp included:         | Yes                       |
| LED type:              | COB LED                   |
| Overall power:         | 37 W                      |
| Appliance flow:        | 3773 lm                   |
| Nominal duration:      | 50000                     |
| Color temperature:     | 2700 K                    |
| Color rendering index: | >90                       |

LIGHT SOURCE: 1 x LED 37.00W 4265lm











# **NOTES**

Suitable for fresh and cheese.

Optional: Fabric power cord in two different colors: cod.643000 (WHITE) cod.613750 (BLACK)



FOODLIGHTING > FOOD SUSPENSIONS > AURORA FOOD

# **TECHNICAL DRAWING**



#### PHOTOMETRIC CURVES





#### **COMPANY**

Side Spa has always been a benchmark in the manufacturing industry for its constant focus on product quality, assembly and sustainability of its items. The company is distinguished by its dedication to offering customers the highest quality products that meet needs and exceed expectations.

Side Spa pays the utmost attention to the quality of its products. Each stage of production undergoes rigorous quality control to ensure that only first-class items reach the market. By using high-quality materials and adopting state-of-the-art manufacturing processes, the company is able to offer products that stand the test of time and maintain their performance over the years. Quality is a top priority for Side Spa, which strives to meet the highest standards of excellence.