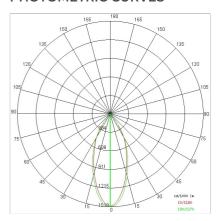

#### PHOTOMETRIC CURVES

# TECHNICAL DATA

| Tension:               | 220-240V 50/60Hz          |
|------------------------|---------------------------|
| Beam:                  | Symmetrical diffusing 60° |
| Current:               | 1050mA                    |
| Insulation class:      | 1                         |
| Weight:                | 3.10 kg                   |
| IP grade:              | 20                        |
| Glow wire:             | 850 °C                    |
| Lamp included:         | Yes                       |
| LED type:              | COB LED                   |
| Overall power:         | 37 W                      |
| Appliance flow:        | 3773 lm                   |
| Nominal duration:      | 50000                     |
| Color temperature:     | 2700 K                    |
| Color rendering index: | >90                       |