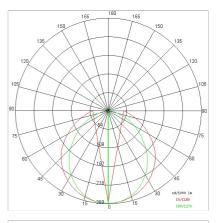

| 0.40 kg                    |
| IP grade:              | 40                         |
| Glow wire:             | 850 °C                     |
| Lamp included:         | Yes                        |
| LED type:              | SMD LED                    |
| Overall power:         | 7.2 W                      |
| Appliance flow:        | 662 lm                     |
| Nominal duration:      | 25.000 (h) L80 B20         |
| Color temperature:     | 4000 K                     |
| Color rendering index: | >90                        |
| Color consistency:     | 5 SDCM                     |

### LIGHT SOURCE: 1 x LED 72.00W 8250Im



NOTES I = 1020mm On request: 12Vdc





# SLIM LED SL940-LBN



INDOOR > MODULAR LINEAR SYSTEMS > SLIM LED

### **TECHNICAL DRAWING**



### PHOTOMETRIC CURVES





### ACCESSORIES



130

Support for adjustable installation

### COMPANY

Side Spa has always been a benchmark in the manufacturing industry for its constant focus on product quality, assembly and sustainability of its items. The company is distinguished by its dedication to offering customers the highest quality products that meet needs and exceed expectations.

Side Spa pays the utmost attention to the quality of its products. Each stage of production undergoes rigorous quality control to ensure that only first-class items reach the market. By using highquality materials and adopting state-of-the-art manufacturing processes, the company is able to offer products that stand the test of time and maintain their performance over the years. Quality is a top priority for Side Spa, which st