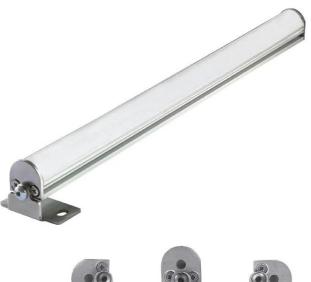

# SLIM LED SL940-LBN

INDOOR > MODULAR LINEAR SYSTEMS > SLIM LED

### FEATURES

| Intended Use:   | Interior                                 |
|-----------------|------------------------------------------|
| Installation:   | Floor/wall/ceiling fixing                |
| Fixing:         | With brackets provided                   |
| Body/Structure: | Extruded aluminum body                   |
| Painting:       | Anodized                                 |
| Finish:         | Anodized aluminum                        |
| Glass/Screen:   | Polycarbonate diffuser screen            |
| Driver:         | Not included; must be ordered separately |

#### TECHNICAL DATA

| Beam:                  | Symmetrical diffusing 100° |
|------------------------|----------------------------|
| Insulation class:      | 3                          |
| Weight:                | 0.40 kg                    |
| IP grade:              | 40                         |
| Glow wire:             | 850 °C                     |
| Lamp included:         | Yes                        |
| LED type:              | SMD LED                    |
| Overall power:         | 7.2 W                      |
| Appliance flow:        | 662 lm                     |
| Nominal duration:      | 25.000 (h) L80 B20         |
| Color temperature:     | 4000 K                     |
| Color rendering index: | >90                        |
| Color consistency:     | 5 SDCM                     |

### LIGHT SOURCE: 1 x LED 72.00W 8250Im

NOTES I = 1020mm On request: 12Vdc