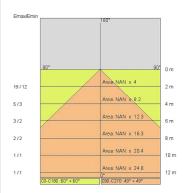

| 0.40 kg                    |
| IP grade:              | 40                         |
| Glow wire:             | 850 °C                     |
| Lamp included:         | Yes                        |
| LED type:              | SMD LED                    |
| Overall power:         | 7.2 W                      |
| Appliance flow:        | 662 lm                     |
| Nominal duration:      | 25.000 (h) L80 B20         |
| Color temperature:     | 4000 K                     |
| Color rendering index: | >90                        |
| Color consistency:     | 5 SDCM                     |

### LIGHT SOURCE: 1 x LED 72.00W 8250Im



NOTES I = 1020mm On request: 12Vdc





# SLIM LED SL940-LBN



INDOOR > MODULAR LINEAR SYSTEMS > SLIM LED

### **TECHNICAL DRAWING**



### PHOTOMETRIC CURVES





### ACCESSORIES



130

Support for adjustable installation

### COMPANY

Side Spa has always been a benchmark in the manufacturing industry for its constant focus on product quality, assembly and sustainability of its items. The company is distinguished by its dedication to offering customers the highest quality products that meet needs and exceed expectations.

Side Spa pays the utmost attention to the quality of its products. Each stage of production undergoes rigorous quality control to ensure that only first-class items reach the market. By using highquality materials and adopting state-of-the-art manufacturing processes, the company is able to offer products that stand the test of time and maintain their performance over the years. Quality is a top priority for Side Spa, which stri