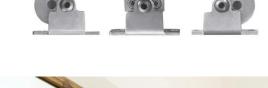

# SLIM LED SL940-LBN



INDOOR > MODULAR LINEAR SYSTEMS > SLIM LED







### FEATURES

| Intended Use:   | Interior                                 |
|-----------------|------------------------------------------|
| Installation:   | Floor/wall/ceiling fixing                |
| Fixing:         | With brackets provided                   |
| Body/Structure: | Extruded aluminum body                   |
| Painting:       | Anodized                                 |
| Finish:         | Anodized aluminum                        |
| Glass/Screen:   | Polycarbonate diffuser screen            |
| Driver:         | Not included; must be ordered separately |

#### TECHNICAL DATA

| Beam:                  | Symmetrical diffusing 100° |
|------------------------|----------------------------|
| Insulation class:      | 3                          |
| Weight: