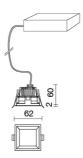

#### **TECHNICAL DRAWING**

#### **FEATURES**

| Intended Use:   | Interior                                             |
|-----------------|------------------------------------------------------|
| Installation:   | Recessed Ceiling                                     |
| Recessed hole:  | ø 54x54 mm                                           |
| Fixing:         | Steel wire springs                                   |
| Body/Structure: | Die-cast aluminum body EN AB-47100                   |
| Painting:       | Interior polyester powder coating                    |
| Finish:         | Grey                                                 |
| Glass/Screen:   | Satin polycarbonate diffuser screen                  |
| Driver:         | Remote driver for LED,<br>200mA dc stabilized output |
|                 |                                                      |