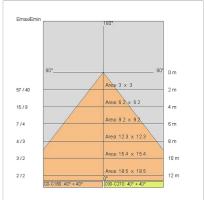

|
| IP grade:              | 54                        |
| Glow wire:             | 650 °C                    |
| Lamp included:         | Yes                       |
| LED type:              | COB LED                   |
| Overall power:         | 8 W                       |
| Appliance flow:        | 387 lm                    |
| Nominal duration:      | 50.000 (h) L90 B20        |
| Color temperature:     | 4000 K                    |
| Color rendering index: | >90                       |
| Color consistency:     | 3 SDCM                    |

LIGHT SOURCE: 1 x LED 7.00W 880lm















### **NOTES**

upon request: led with color temperature 2700k and dali



# SINDI 60

# **KT2870-LBN**

INDOOR > RECESSED SPOT > SINDI

#### **TECHNICAL DRAWING**



#### PHOTOMETRIC CURVES





### **DRIVER**



645732

6W to 42W 150/1050mA IP20 ON-OFF Driver

#### **COMPANY**

Side Spa has always been a benchmark in the manufacturing industry for its constant focus on product quality, assembly and sustainability of its items. The company is distinguished by its dedication to offering customers the highest quality products that meet needs and exceed expectations.

Side Spa pays the utmost attention to the quality of its products. Each stage of production undergoes rigorous quality control to ensure that only first-class items reach the market. By using highquality materials and adopting state-of-the-art manufacturing processes, the company is able to offer products that stand the test of time and maintain their performance over the years. Quality is a top priority for Side Spa,