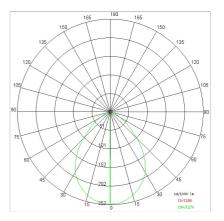

#### PHOTOMETRIC CURVES

#### **TECHNICAL DATA**

| Tension:               | 220-240V 50/60Hz          |
|------------------------|---------------------------|
| Beam:                  | Symmetrical diffusing 90° |
| Current:               | 200mA                     |
| Insulation class:      | 2                         |
| Weight:                | 0.20 kg                   |
| IP grade:              | 54                        |
| Glow wire:             | 650 °C                    |
| Lamp included:         | Yes                       |
| LED type:              | COB LED                   |
| Overall power:         | 8 W                       |
| Appliance flow:        | 387 lm                    |
| Nominal duration:      | 50.000 (h) L90 B20        |
| Color temperature:     | 4000 K                    |
| Color rendering index: | >90                       |
| Color consistency:     | 3 SDCM                    |