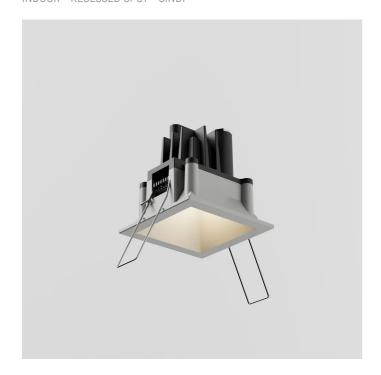

#### **FEATURES**

| Intended Use:   | Interior                                             |
|-----------------|------------------------------------------------------|
| Installation:   | Recessed Ceiling                                     |
| Recessed hole:  | ø 54x54 mm                                           |
| Fixing:         | Steel wire springs                                   |
| Body/Structure: | Die-cast aluminum body EN AB-47100                   |
| Painting:       | Interior polyester powder coating                    |
| Finish:         | Grey                                                 |
| Glass/Screen:   | Satin polycarbonate diffuser screen                  |
| Driver:         | Remote driver for LED,<br>200mA dc stabilized output |
|                 |                                                      |

#### **TECHNICAL DATA**

| Tension:               | 220-240V 50/60Hz          |
|------------------------|---------------------------|
| Beam:                  | Symmetrical diffusing 90° |
| Current:               | 200mA                     |
| Insulation class:      | 2                         |
| Weight:                | 0.20 kg                   |
| IP grade:              | 54                        |
| Glow wire:             | 650 °C                    |
| Lamp included:         | Yes                       |
| LED type:              | COB LED                   |
| Overall power:         | 8 W                       |
| Appliance flow:        | 387 lm                    |
| Nominal duration:      | 50.000 (h) L90 B20        |
| Color temperature:     | 4000 K                    |
| Color rendering index: | >90                       |
| Color consistency:     | 3 SDCM                    |