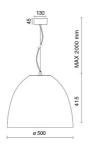

| 850 °C                    |
| Lamp included:         | Yes                       |
| LED type:              | COB LED                   |
| Overall power:         | 41 W                      |
| Appliance flow:        | 5679 lm                   |
| Nominal duration:      | 50.000 (h)                |
| Color temperature:     | 4000 K                    |
| Color rendering index: | >90                       |
| Color consistency:     | 3 SDCM                    |

LIGHT SOURCE: 1 x LED 43.50W 6340lm

















# **NOTES**

On request: sitrack rail adapter.

On request: fabric power cord in two different colors:

cod.643000 (WHITE)

cod.613750 (BLACK) On request: led with color temperature 2700k



INDOOR > WALL - CEILING - SUSPENSION > AURORA

# **TECHNICAL DRAWING**



### PHOTOMETRIC CURVES





### **COMPANY**

Side Spa has always been a benchmark in the manufacturing industry for its constant focus on product quality, assembly and sustainability of its items. The company is distinguished by its dedication to offering customers the highest quality products that meet needs and exceed expectations.

Side Spa pays the utmost attention to the quality of its products. Each stage of production undergoes rigorous quality control to ensure that only first-class items reach the market. By using high-quality materials and adopting state-of-the-art manufacturing processes, the company is able to offer products that stand the test of time and maintain their performance over the years. Quality is a top priority for Side Spa, which strives to meet the highest stan