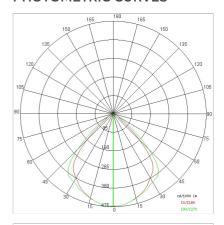

|
| Lamp included:         | Yes                       |
| LED type:              | COB LED                   |
| Overall power:         | 41 W                      |
| Appliance flow:        | 5679 lm                   |
| Nominal duration:      | 50.000 (h)                |
| Color temperature:     | 4000 K                    |
| Color rendering index: | >90                       |
| Color consistency:     | 3 SDCM                    |

LIGHT SOURCE: 1 x LED 43.50W 6340lm

















# **NOTES**

On request: sitrack rail adapter.

On request: fabric power cord in two different colors:

cod.643000 (WHITE)

cod.613750 (BLACK) On request: led with color temperature 2700k



INDOOR > WALL - CEILING - SUSPENSION > AURORA

# **TECHNICAL DRAWING**



### PHOTOMETRIC CURVES





### **COMPANY**

Side Spa has always been a benchmark in the manufacturing industry for its constant focus on product quality, assembly and sustainability of its items. The company is distinguished by its dedication to offering customers the highest quality products that meet needs and exceed expectations.

Side Spa pays the utmost attention to the quality of its products. Each stage of production undergoes rigorous quality control to ensure that only first-class items reach the market. By using high-quality materials and adopting state-of-the-art manufacturing processes, the company is able to offer products that stand the test of time and maintain their performance over the years. Quality is a top priority for Side Spa, which strives to meet the highest standards of excellence.