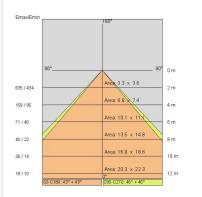

|
| Lamp included:         | Yes                       |
| LED type:              | COB LED                   |
| Overall power:         | 41 W                      |
| Appliance flow:        | 5679 lm                   |
| Nominal duration:      | 50.000 (h)                |
| Color temperature:     | 4000 K                    |
| Color rendering index: | >90                       |
| Color consistency:     | 3 SDCM                    |

LIGHT SOURCE: 1 x LED 43.50W 6340lm

















# **NOTES**

On request: sitrack rail adapter.

On request: fabric power cord in two different colors:

cod.643000 (WHITE)

cod.613750 (BLACK) On request: led with color temperature 2700k



INDOOR > WALL - CEILING - SUSPENSION > AURORA

# **TECHNICAL DRAWING**



### PHOTOMETRIC CURVES





### **COMPANY**

Side Spa has always been a benchmark in the manufacturing industry for its constant focus on product quality, assembly and sustainability of its items. The company is distinguished by its dedication to offering customers the highest quality products that meet needs and exceed expectations.

Side Spa pays the utmost attention to the quality of its products. Each stage of production undergoes rigorous quality control to ensure that only first-class items reach the market. By using high-quality materials and adopting state-of-the-art manufacturing processes, the company is able to offer products that stand the test of time and maintain their performance over the years. Quality is a top priority for Side Spa, which strives to meet the highest standards of excellence.