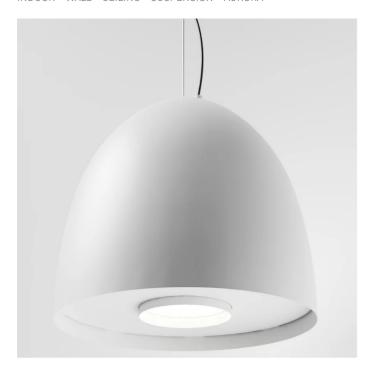

INDOOR > WALL - CEILING - SUSPENSION > AURORA

# **FEATURES**

| Intended Use:     | Interior                                                                         |
|-------------------|----------------------------------------------------------------------------------|
| Installation:     | Suspension                                                                       |
| Fixing:           | Suspension system with steel rope(s) L=3100 mm and micrometric adjustment        |
| Body/Structure:   | Aluminum sheet metal body and aluminum die-cast optical compartment EN AB-47100. |
| Painting:         | Interior polyester powder coating                                                |
| Finish:           | White                                                                            |
| Reflector/Optics: | 99.8% pure aluminum reflector                                                    |
| Driver:           | Integrated driver for LED, 1200mA dc stabilized output                           |

# TECHNICAL DATA

| Tension:               | 220-240V 50/60Hz          |
|------------------------|---------------------------|
| Beam:                  | Symmetrical diffusing 90° |
| Current:               | 1200mA                    |
| Insulation class:      | 1                         |
| Weight:                | 8 kg                      |
| IP grade:              | 20                        |
| Glow wire:             | 850 °C                    |
| Lamp included:         | Yes                       |
| LED type:              | COB LED                   |
| Overall power:         | 41 W                      |
| Appliance flow:        | 5679 lm                   |
| Nominal duration:      | 50.000 (h)                |
| Color temperature:     | 4000 K                    |
| Color rendering index: | >90                       |
| Color consistency:     | 3 SDCM                    |