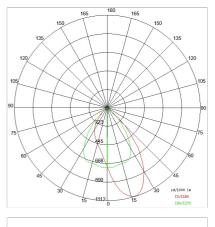

Current:               | 500mA              |
| Insulation class:      | 1                  |
| Weight:                | 2.06 kg            |
| IP grade:              | 40                 |
| Glow wire:             | 850 °C             |
| Lamp included:         | Yes                |
| LED type:              | SMD LED            |
| Overall power:         | 47.5 W             |
| Appliance flow:        | 6906 lm            |
| Nominal duration:      | 50.000 ore L80 B10 |
| Color temperature:     | 3000 K             |
| Color rendering index: | >80                |
| Color consistency:     | 3 SDCM             |

LIGHT SOURCE: 3 x LED 14.50W 2340Im



NOTES



ROSS TRACK - ON-OFF 4449-LBC



INDOOR > PROJECTORS & TRACKS 230V > ROSS BINARIO

# TECHNICAL DRAWING



### PHOTOMETRIC CURVES





### COMPANY

Side Spa has always been a benchmark in the manufacturing industry for its constant focus on product quality, assembly and sustainability of its items. The company is distinguished by its dedication to offering customers the highest quality products that meet needs and exceed expectations.

Side Spa pays the utmost attention to the quality of its products. Each stage of production undergoes rigorous quality control to ensure that only first-class items reach the market. By using highquality materials and adopting state-of-the-art manufacturing processes, the company is able to offer products that stand the test of time and maintain their performance over the years. Quality is a top priority for Side Spa, which strives to meet the highest standards of excellence.