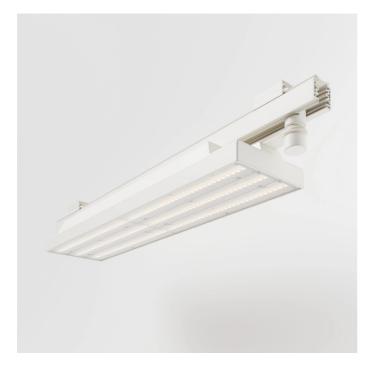

ROSS TRACK - ON-OFF 4449-LBC

### FEATURES

| Intended Use:     | Interior                                                   |
|-------------------|------------------------------------------------------------|
| Installation:     | Track Mounting                                             |
| Fixing:           | Electrical adapter + mechanical adapter for track mounting |
| Body/Structure:   | Thermoplastic material body                                |
| Finish:           | White                                                      |
| Reflector/Optics: | PMMA LED Lens                                              |
| Driver:           | Integrated driver for LED,<br>500mA dc stabilized output   |

#### TECHNICAL DATA

| Tension:               | 220-240V 50/60Hz   |
|------------------------|--------------------|
| Beam:                  | Asymmetrical AS°   |
| Current:               | 500mA              |
| Insulation class:      | 1                  |
| Weight:                | 2.06 kg            |
| IP grade:              | 40                 |
| Glow wire:             | 850 °C             |
| Lamp included:         | Yes                |
| LED type:              | SMD LED            |
| Overall power:         | 47.5 W             |
| Appliance flow:        | 6906 lm            |
| Nominal duration:      | 50.000 ore L80 B10 |
| Color temperature:     | 3000 K             |
| Color rendering index: | >80                |
| Color consistency:     | 3 SDCM             |