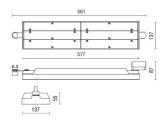

| Asymmetrical AS°   |
| Current:               | 500mA              |
| Insulation class:      | 1                  |
| Weight:                | 2.06 kg            |
| IP grade:              | 40                 |
| Glow wire:             | 850 °C             |
| Lamp included:         | Yes                |
| LED type:              | SMD LED            |
| Overall power:         | 47.5 W             |
| Appliance flow:        | 6906 lm            |
| Nominal duration:      | 50.000 ore L80 B10 |
| Color temperature:     | 3000 K             |
| Color rendering index: | >80                |
| Color consistency:     | 3 SDCM             |

LIGHT SOURCE: 3 x LED 14.50W 2340Im



NOTES



ROSS TRACK - ON-OFF 4449-LBC



INDOOR > PROJECTORS & TRACKS 230V > ROSS BINARIO

# TECHNICAL DRAWING



### PHOTOMETRIC CURVES





### COMPANY

Side Spa has always been a benchmark in the manufacturing industry for its constant focus on product quality, assembly and sustainability of its items. The company is distinguished by its dedication to offering customers the highest quality products that meet needs and exceed expectations.

Side Spa pays the utmost attention to the quality of its products. Each stage of production undergoes rigorous quality control to ensure that only first-class items reach the market. By using highquality materials and adopting state-of-the-art manufacturing processes, the company is able to offer products that stand the test of time and maintain their performance over the years. Quality is a top priority for Side Spa, which strives to meet the highest standards