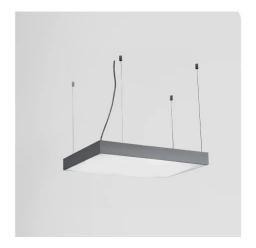

INDOOR > WALL - CEILING - SUSPENSION > QUADRANT

# **FEATURES**

| Intended Use:   | Interior                                                                  |
|-----------------|---------------------------------------------------------------------------|
| Installation:   | Suspension                                                                |
| Fixing:         | Suspension system with steel rope(s) L=3100 mm and micrometric adjustment |
| Body/Structure: | Extruded aluminum body                                                    |
| Painting:       | Anodized                                                                  |
| Finish:         | Brushed aluminum                                                          |
| Glass/Screen:   | Opal polycarbonate diffuser screen                                        |
| Driver:         | Integrated driver for LED,<br>350mA dc stabilized output                  |

# TECHNICAL DATA

| Tension:               | 220-240V 50/60Hz      |
|------------------------|-----------------------|
| Beam:                  | Symmetrical diffusing |
| Current:               | 350mA                 |
| Insulation class:      | 1                     |
| Weight:                | 5.50 kg               |
| IP grade:              | 20                    |
| Glow wire:             | 650 ℃                 |
| Lamp included:         | Yes                   |
| LED type:              | SMD LED               |
| Overall power:         | 51.2 W                |
| Appliance flow:        | 2961 lm               |
| Nominal duration:      | 50.000 ore L80 B21    |
| Color temperature:     | 3000 K                |
| Color rendering index: | >90                   |
| Color consistency:     | 3 SDCM                |

LIGHT SOURCE: 4 x LED 11.80W 1150Im

### NOTES

Optional: Fabric power cord in two different colors: cod.643000 (WHITE) cod.613750 (BLACK)

INDOOR > WALL - CEILING - SUSPENSION > QUADRANT