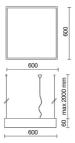

|
| Weight:                | 5.50 kg               |
| IP grade:              | 20                    |
| Glow wire:             | 650 ℃                 |
| Lamp included:         | Yes                   |
| LED type:              | SMD LED               |
| Overall power:         | 51.2 W                |
| Appliance flow:        | 2961 lm               |
| Nominal duration:      | 50.000 ore L80 B21    |
| Color temperature:     | 3000 K                |
| Color rendering index: | >90                   |
| Color consistency:     | 3 SDCM                |

LIGHT SOURCE: 4 x LED 11.80W 1150Im















### NOTES

Optional: Fabric power cord in two different colors: cod.643000 (WHITE) cod.613750 (BLACK)



INDOOR > WALL - CEILING - SUSPENSION > QUADRANT

# **TECHNICAL DRAWING**



## PHOTOMETRIC CURVES





## **COMPANY**

Side Spa has always been a benchmark in the manufacturing industry for its constant focus on product quality, assembly and sustainability of its items. The company is distinguished by its dedication to offering customers the highest quality products that meet needs and exceed expectations.

Side Spa pays the utmost attention to the quality of its products. Each stage of production undergoes rigorous quality control to ensure that only first-class items reach the market. By using high-quality materials and adopting state-of-the-art manufacturing processes, the company is able to offer products that stand the test of time and maintain their performance over the years. Quality is a top priority for Side Spa, which strives to meet the highest standa