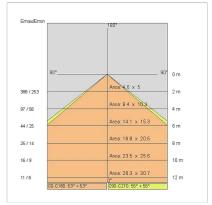

| 5.50 kg               |
| IP grade:              | 20                    |
| Glow wire:             | 650 ℃                 |
| Lamp included:         | Yes                   |
| LED type:              | SMD LED               |
| Overall power:         | 51.2 W                |
| Appliance flow:        | 2961 lm               |
| Nominal duration:      | 50.000 ore L80 B21    |
| Color temperature:     | 3000 K                |
| Color rendering index: | >90                   |
| Color consistency:     | 3 SDCM                |

LIGHT SOURCE: 4 x LED 11.80W 1150Im















### NOTES

Optional: Fabric power cord in two different colors: cod.643000 (WHITE) cod.613750 (BLACK)



INDOOR > WALL - CEILING - SUSPENSION > QUADRANT

# **TECHNICAL DRAWING**



## PHOTOMETRIC CURVES





## **COMPANY**

Side Spa has always been a benchmark in the manufacturing industry for its constant focus on product quality, assembly and sustainability of its items. The company is distinguished by its dedication to offering customers the highest quality products that meet needs and exceed expectations.

Side Spa pays the utmost attention to the quality of its products. Each stage of production undergoes rigorous quality control to ensure that only first-class items reach the market. By using high-quality materials and adopting state-of-the-art manufacturing processes, the company is able to offer products that stand the test of time and maintain their performance over the years. Quality is a top priority for Side Spa, which strives to meet the highest standards of excellence.