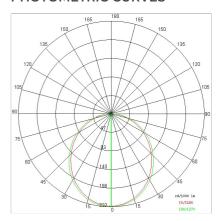

| 5.50 kg               |
| IP grade:              | 20                    |
| Glow wire:             | 650 ℃                 |
| Lamp included:         | Yes                   |
| LED type:              | SMD LED               |
| Overall power:         | 51.2 W                |
| Appliance flow:        | 2961 lm               |
| Nominal duration:      | 50.000 ore L80 B21    |
| Color temperature:     | 3000 K                |
| Color rendering index: | >90                   |
| Color consistency:     | 3 SDCM                |

LIGHT SOURCE: 4 x LED 11.80W 1150Im















### NOTES

Optional: Fabric power cord in two different colors: cod.643000 (WHITE) cod.613750 (BLACK)



INDOOR > WALL - CEILING - SUSPENSION > QUADRANT

# **TECHNICAL DRAWING**



## PHOTOMETRIC CURVES





## **COMPANY**

Side Spa has always been a benchmark in the manufacturing industry for its constant focus on product quality, assembly and sustainability of its items. The company is distinguished by its dedication to offering customers the highest quality products that meet needs and exceed expectations.

Side Spa pays the utmost attention to the quality of its products. Each stage of production undergoes rigorous quality control to ensure that only first-class items reach the market. By using high-quality materials and adopting state-of-the-art manufacturing processes, the company is able to offer products that stand the test of time and maintain their performance over the years. Quality is a top priority for Side Spa, which strives to meet the highest standards of excellence.