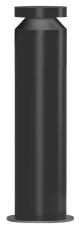

# VERSO 175 KONIC EVO - H.700mm - Monodirectional

# E6050-LBN-N

EXTERIOR > URBAN RESIDENTIAL BOLLARD > VERSO 175 KONIC EVO

Galvanized steel fixing plate with anchor belts

4074-N

## **FEATURES**

| Intended Use:     | Exteriors                                                                                                                                                                 |
|-------------------|---------------------------------------------------------------------------------------------------------------------------------------------------------------------------|
| Installation:     | Floor/Floor                                                                                                                                                               |
| Fixing:           | Via pre-drilled holes for hardware (not included)                                                                                                                         |
| Body/Structure:   | Extruded aluminum body and die-cast aluminum optical compartment                                                                                                          |
| Painting:         | Polyester powder coating with special outdoor treatment (sandblasting, pickling, No. 3 washing, fluorzirconing, epoxy powder primer and polyester powder surface finish). |
| Finish:           | Black                                                                                                                                                                     |
| Reflector/Optics: | Die-cast conical reflector                                                                                                                                                |
| Glass/Screen:     | Transparent glass                                                                                                                                                         |
| Driver:           | Integrated driver for LED,<br>500mA dc stabilized output                                                                                                                  |
|                   |                                                                                                                                                                           |

## **TECHNICAL DATA**

| Tension:               | 220-240V 50/60Hz          |
|------------------------|---------------------------|
| Beam:                  | Symmetrical, one-way 180° |
| Current:               | 500mA                     |
| Insulation class:      | 2                         |
| Weight:                | 7 kg                      |
| IP grade:              | 65                        |
| Grade IK:              | 10                        |
| Glow wire:             | 850 °C                    |
| Lamp included:         | Yes                       |
| LED type:              | SDM LED                   |
| Overall power:         | 23 W                      |
| Appliance flow:        | 440 lm                    |
| Nominal duration:      | 50.000 (h) L90 B50        |
| Color temperature:     | 4000 K                    |
| Color rendering index: | >90                       |
| Color consistency:     | 3 SDCM                    |