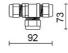

inal duration:      | 50.000 (h) L90 B50        |
| Color temperature:     | 4000 K                    |
| Color rendering index: | >90                       |
| Color consistency:     | 3 SDCM                    |

LIGHT SOURCE: 1 x 20W 2652.40Im





















Maximum nighttime ambiance temperature when the fitting is on not exceeding  $50^{\circ}$ C Minimum nighttime ambiance temperature when the fitting is on not lower than -20°C Maximum daytime ambiance temperature when the fitting is off not exceeding  $60^{\circ}$ C

EXTERIOR > URBAN RESIDENTIAL BOLLARD > VERSO 175 KONIC EVO

# **TECHNICAL DRAWING**



## PHOTOMETRIC CURVES





## **ACCESSORIES**



Formwork for ground fixing

899-N

IP68 connector ø 7 to 12mm



646308 NE

IP68 "T" connector ø 7 to 10mm for continuous rows



646636 NE



# VERSO 175 KONIC EVO - H.700mm - Monodirectional

# E6050-LBN-N



EXTERIOR > URBAN RESIDENTIAL BOLLARD > VERSO 175 KONIC EVO

Galvanized steel fixing plate with anchor belts

4074-N

## **COMPANY**

Side Spa has always been a benchmark in the manufacturing industry for its constant focus on product quality, assembly and sustainability of its items. The company is distinguished by its dedication to offering customers the highest quality products that meet needs and exceed expectations.

Side Spa pays the utmost attention to the quality of its products. Each stage of production undergoes rigorous quality control to ensure that only first-class items reach the market. By using highquality materials and adopting state-of-the-art manufacturing processes, the company is able to