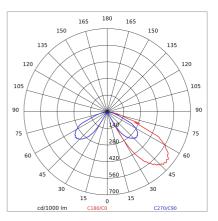

| SDM LED                   |
| Overall power:         | 23 W                      |
| Appliance flow:        | 440 lm                    |
| Nominal duration:      | 50.000 (h) L90 B50        |
| Color temperature:     | 4000 K                    |
| Color rendering index: | >90                       |
| Color consistency:     | 3 SDCM                    |

LIGHT SOURCE: 1 x 20W 2652.40Im





















Maximum nighttime ambiance temperature when the fitting is on not exceeding  $50^{\circ}$ C Minimum nighttime ambiance temperature when the fitting is on not lower than -20°C Maximum daytime ambiance temperature when the fitting is off not exceeding  $60^{\circ}$ C

EXTERIOR > URBAN RESIDENTIAL BOLLARD > VERSO 175 KONIC EVO

# **TECHNICAL DRAWING**



## PHOTOMETRIC CURVES





## **ACCESSORIES**



Formwork for ground fixing

899-N

IP68 connector ø 7 to 12mm



646308 NE

IP68 "T" connector ø 7 to 10mm for continuous rows



646636 NE



# VERSO 175 KONIC EVO - H.700mm - Monodirectional

# E6050-LBN-N



EXTERIOR > URBAN RESIDENTIAL BOLLARD > VERSO 175 KONIC EVO

Galvanized steel fixing plate with anchor belts

4074-N

## **COMPANY**

Side Spa has always been a benchmark in the manufacturing industry for its constant focus on product quality, assembly and sustainability of its items. The company is distinguished by its dedication to offering customers the highest quality products that meet needs and exceed expectations.

Side Spa pays the utmost attention to the quality of its products. Each stage of production undergoes rigorous quality control to ensure t