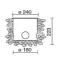

## **ACCESSORIES**

Formwork for ground fixing

899-N

IP68 connector ø 7 to 12mm

646308 NE

IP68 "T" connector ø 7 to 10mm for continuous rows

646636 NE