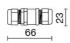

|
| Appliance flow:        | 440 lm                    |
| Nominal duration:      | 50.000 (h) L90 B50        |
| Color temperature:     | 4000 K                    |
| Color rendering index: | >90                       |
| Color consistency:     | 3 SDCM                    |

LIGHT SOURCE: 1 x 20W 2652.40Im





















Maximum nighttime ambiance temperature when the fitting is on not exceeding  $50^{\circ}$ C Minimum nighttime ambiance temperature when the fitting is on not lower than -20°C Maximum daytime ambiance temperature when the fitting is off not exceeding  $60^{\circ}$ C

EXTERIOR > URBAN RESIDENTIAL BOLLARD > VERSO 175 KONIC EVO

# **TECHNICAL DRAWING**



## PHOTOMETRIC CURVES





## **ACCESSORIES**



Formwork for ground fixing

899-N

IP68 connector ø 7 to 12mm



646308 NE

IP68 "T" connector ø 7 to 10mm for continuous rows



646636 NE



# VERSO 175 KONIC EVO - H.700mm - Monodirectional

# E6050-LBN-N



EXTERIOR > URBAN RESIDENTIAL BOLLARD > VERSO 175 KONIC EVO

Galvanized steel fixing plate with anchor belts

4074-N

## **COMPANY**

Side Spa has always been a benchmark in the manufacturing industry for its constant focus on product quality, assembly and sustainability of its items. The company is distinguished by its dedication to offering customers the highest quality products that meet needs and exceed expectations.

Side Spa pays the utmost attention to the quality of its products. Each stage of production undergoes rigorous quality control to ensure that only first-class items reach the market. By using highquality materials and adopting