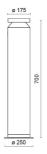

|
| LED type:              | SDM LED                   |
| Overall power:         | 23 W                      |
| Appliance flow:        | 440 lm                    |
| Nominal duration:      | 50.000 (h) L90 B50        |
| Color temperature:     | 4000 K                    |
| Color rendering index: | >90                       |
| Color consistency:     | 3 SDCM                    |

LIGHT SOURCE: 1 x 20W 2652.40Im





















Maximum nighttime ambiance temperature when the fitting is on not exceeding  $50^{\circ}$ C Minimum nighttime ambiance temperature when the fitting is on not lower than -20°C Maximum daytime ambiance temperature when the fitting is off not exceeding  $60^{\circ}$ C

EXTERIOR > URBAN RESIDENTIAL BOLLARD > VERSO 175 KONIC EVO

# **TECHNICAL DRAWING**



## PHOTOMETRIC CURVES





## **ACCESSORIES**



Formwork for ground fixing

899-N

IP68 connector ø 7 to 12mm



646308 NE

IP68 "T" connector ø 7 to 10mm for continuous rows



646636 NE



# VERSO 175 KONIC EVO - H.700mm - Monodirectional

# E6050-LBN-N



EXTERIOR > URBAN RESIDENTIAL BOLLARD > VERSO 175 KONIC EVO

Galvanized steel fixing plate with anchor belts

4074-N

## **COMPANY**

Side Spa has always been a benchmark in the manufacturing industry for its constant focus on product quality, assembly and sustainability of its items. The company is distinguished by its dedication to offering customers the highest quality products that meet needs and exceed expectations.

Side Spa pays the utmost attention to the quality of its products. Each stage of production undergoes rigorous qu