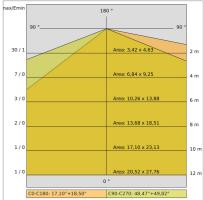

| SDM LED                   |
| Overall power:         | 23 W                      |
| Appliance flow:        | 440 lm                    |
| Nominal duration:      | 50.000 (h) L90 B50        |
| Color temperature:     | 4000 K                    |
| Color rendering index: | >90                       |
| Color consistency:     | 3 SDCM                    |

LIGHT SOURCE: 1 x 20W 2652.40Im





















Maximum nighttime ambiance temperature when the fitting is on not exceeding  $50^{\circ}$ C Minimum nighttime ambiance temperature when the fitting is on not lower than -20°C Maximum daytime ambiance temperature when the fitting is off not exceeding  $60^{\circ}$ C

EXTERIOR > URBAN RESIDENTIAL BOLLARD > VERSO 175 KONIC EVO

# **TECHNICAL DRAWING**



## PHOTOMETRIC CURVES





## **ACCESSORIES**



Formwork for ground fixing

899-N

IP68 connector ø 7 to 12mm



646308 NE

IP68 "T" connector ø 7 to 10mm for continuous rows



646636 NE



# VERSO 175 KONIC EVO - H.700mm - Monodirectional

# E6050-LBN-N



EXTERIOR > URBAN RESIDENTIAL BOLLARD > VERSO 175 KONIC EVO

Galvanized steel fixing plate with anchor belts

4074-N

## **COMPANY**

Side Spa has always been a benchmark in the manufacturing industry for its constant focus on product quality, assembly and sustainability of its items. The company is distinguished by its dedication to offering customers the highest quality products that meet needs and exceed expectations.

Side Spa pays the utmost attention to the quality of its products. Each stage of production undergoes rigorous quality control to ensure tha