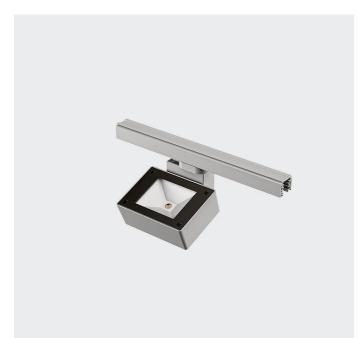

# SOLARIS MINI BINARIO - Track-Light symmetrical 67965-LBN

INDOOR > PROJECTORS & TRACKS 230V > SOLARIS BINARIO

### FEATURES

| Intended Use:     | Interior                                                                                                                                                                        |
|-------------------|---------------------------------------------------------------------------------------------------------------------------------------------------------------------------------|
| Installation:     | Track Mounting                                                                                                                                                                  |
| Fixing:           | Electrical adapter for rail mounting                                                                                                                                            |
| Body/Structure:   | Die-cast aluminum body EN AB-47100                                                                                                                                              |
| Painting:         | Polyester powder coating with special outdoor treatment<br>(sandblasting, pickling, No. 3 washing, fluorzirconing, epoxy<br>powder primer and polyester powder surface finish). |
| Finish:           | Gray                                                                                                                                                                            |
| Reflector/Optics: | Swiveling optical compartment, tilt 0 - 60° in the vertical axis                                                                                                                |
| Glass/Screen:     | Clear screen-printed tempered glass                                                                                                                                             |
| Driver:           | Integrated driver for LED,<br>450mA dc stabilized output                                                                                                                        |

#### TECHNICAL DATA

| Tension:               | 230V                  |
|------------------------|-----------------------|
| Beam:                  | Symmetrical diffusing |
| Current:               | 450mA                 |
| Insulation class:      | 1                     |
| Weight:                | 2 kg                  |
| IP grade:              | 20                    |
| Grade IK:              | 6                     |
| Glow wire:             | 850 °C                |
| Lamp included:         | Yes                   |
| LED type:              | COB LED               |
| Overall power:         | 19.3 W                |
| Appliance flow:        | 2034 lm               |
| Nominal duration:      | 50.000 (h) L90 B20    |
| Color temperature:     | 4000 K                |
| Color rendering index: | >90                   |
| Color consistency:     | 3 SDCM                |
|                        |                       |