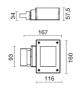

|
| IP grade:              | 20                    |
| Grade IK:              | 6                     |
| Glow wire:             | 850 °C                |
| Lamp included:         | Yes                   |
| LED type:              | COB LED               |
| Overall power:         | 19.3 W                |
| Appliance flow:        | 2034 lm               |
| Nominal duration:      | 50.000 (h) L90 B20    |
| Color temperature:     | 4000 K                |
| Color rendering index: | >90                   |
| Color consistency:     | 3 SDCM                |
|                        |                       |

LIGHT SOURCE: 1 x 16.3W 2034lm





## SOLARIS MINI BINARIO - Track-Light symmetrical 67965-LBN



INDOOR > PROJECTORS & TRACKS 230V > SOLARIS BINARIO

### **TECHNICAL DRAWING**



### PHOTOMETRIC CURVES



#### COMPANY

Side Spa has always been a benchmark in the manufacturing industry for its constant focus on product quality, assembly and sustainability of its items. The company is distinguished by its dedication to offering customers the highest quality products that meet needs and exceed expectations.

Side Spa pays the utmost attention to the quality of its products. Each stage of production undergoes rigorous quality control to ensure that only first-class items reach the market. By using highquality materials and adopting state-of-the-art manufacturing processes, the company is able to offer products that stand the test of time and maintain their performance over the years. Quality is a top priority for Side Spa, which strives to meet the highest standards