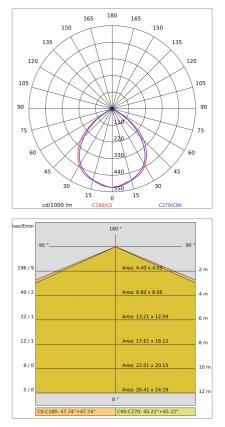

| 20                    |
| Grade IK:              | 6                     |
| Glow wire:             | 850 °C                |
| Lamp included:         | Yes                   |
| LED type:              | COB LED               |
| Overall power:         | 19.3 W                |
| Appliance flow:        | 2034 lm               |
| Nominal duration:      | 50.000 (h) L90 B20    |
| Color temperature:     | 4000 K                |
| Color rendering index: | >90                   |
| Color consistency:     | 3 SDCM                |
|                        |                       |

LIGHT SOURCE: 1 x 16.3W 2034lm





## SOLARIS MINI BINARIO - Track-Light symmetrical 67965-LBN



INDOOR > PROJECTORS & TRACKS 230V > SOLARIS BINARIO

### **TECHNICAL DRAWING**



### PHOTOMETRIC CURVES



#### COMPANY

Side Spa has always been a benchmark in the manufacturing industry for its constant focus on product quality, assembly and sustainability of its items. The company is distinguished by its dedication to offering customers the highest quality products that meet needs and exceed expectations.

Side Spa pays the utmost attention to the quality of its products. Each stage of production undergoes rigorous quality control to ensure that only first-class items reach the market. By using highquality materials and adopting state-of-the-art manufacturing processes, the company is able to offer products that stand the test of time and maintain their performance over the years. Quality is a top priority for Side Spa, which strives to meet the highest standards of excellence.